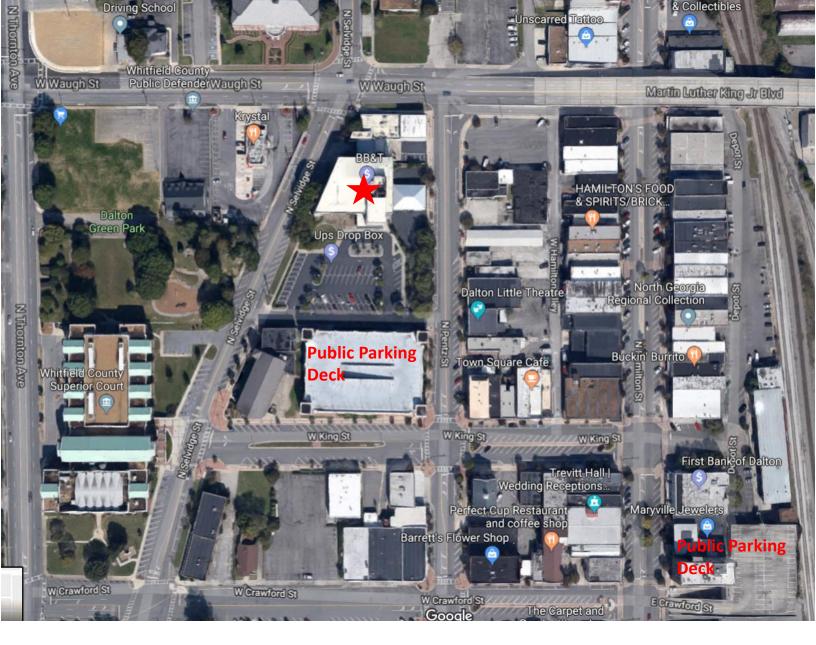

## **201 Waugh Street**

Dalton, Georgia 30720

- •67,000 SF Premier Office Tower
- •2<sup>nd</sup> floor (14,000 SF) and Annex 2 (6,000 SF) Available
- •Over 400 reserved and public parking spaces in 1 block radius
- Strong traffic counts
- Located in the heart of downtown
  Dalton
- Main Dalton Branch of BB&T and Corporate Headquarters of HealthOne Alliance