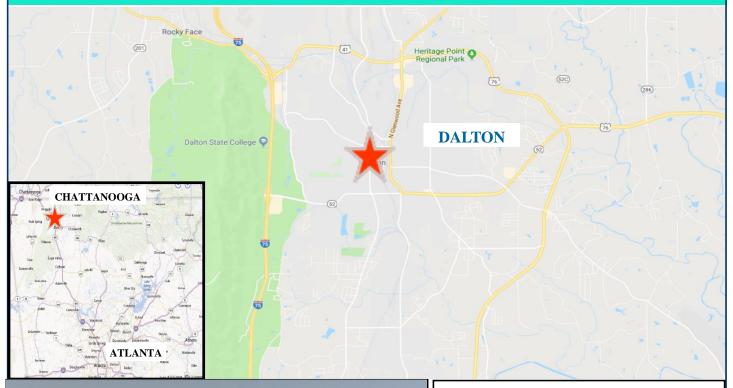

## **201 Waugh Street**

Dalton, Georgia 30720

- •67,000 SF Premier Office Tower
- •2<sup>nd</sup> floor (14,000 SF) and Annex 2 (6,000 SF) Available
- •Over 400 reserved and public parking spaces in 1 block radius
- Strong traffic counts
- Located in the heart of downtown
  Dalton
- Main Dalton Branch of BB&T and Corporate Headquarters of HealthOne Alliance