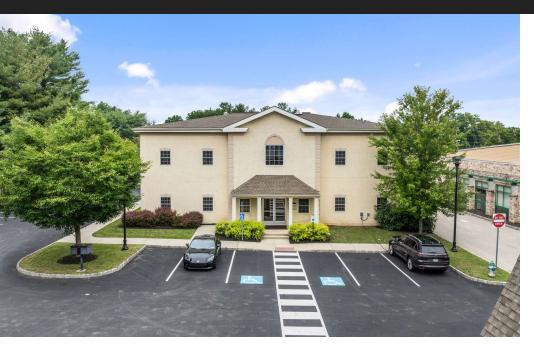

## PROPERTY DESCRIPTION

Premier Skippack Pike office space available for lease in the heart of Blue Bell, PA. This turnkey professional office space offers a turnkey option for any office, professional, or medical user. The suite currently features a fully renovated fit out with reception, conference rooms, open work areas, private offices, and a convenient kitchenette. Its versatile layout can be subdivided to accommodate various a smaller space requirement. Situated on the first floor with direct access, this space also boasts ample private parking, EV charging options, and the ability for monument signage on Skippack Pike.

## **PROPERTY HIGHLIGHTS**

- Turnkey office/ professional/ medical space
- Built out as professional office space with reception, conference rooms, open work spaces, private offices, and kitchenette.
- · Can be subdivided
- Ideal location in the heart of Blue Bell
- First floor suite with direct access
- Ample private parking lot
- Monument signage available on Skippack Pike