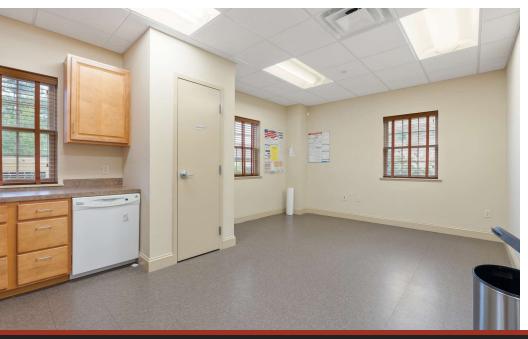

## PROPERTY DESCRIPTION

Premier Skippack Pike office space available for lease in the heart of Blue Bell, PA. This turnkey professional office space offers a turnkey option for any office, professional, or medical user. The suite currently features a fully renovated fit out with reception, conference rooms, open work areas, private offices, and a convenient kitchenette. Its versatile layout can be subdivided to accommodate various a smaller space requirement. Situated on the first floor with direct access, this space also boasts ample private parking, EV charging options, and the ability for monument signage on Skippack Pike.

## **PROPERTY HIGHLIGHTS**

- Turnkey office/ professional/ medical space
- Built out as professional office space with reception, conference rooms, open work spaces, private offices, and kitchenette.
- · Can be subdivided
- Ideal location in the heart of Blue Bell
- First floor suite with direct access
- Ample private parking lot
- Monument signage available on Skippack Pike