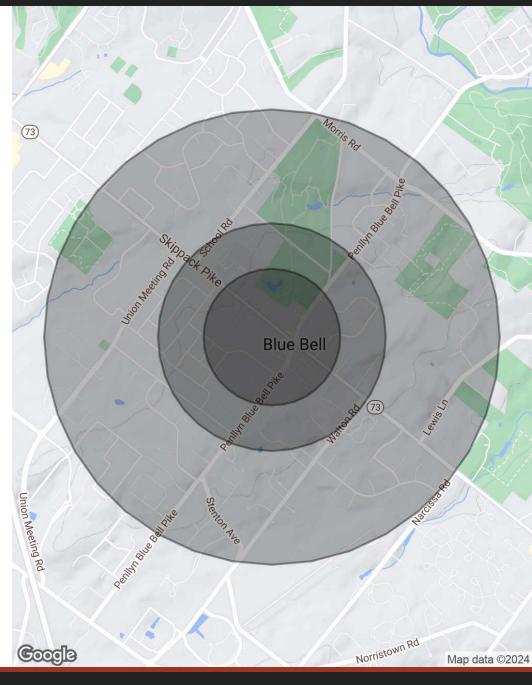

| DEMOGRAPHICS      | 0.3 MILES | 0.5 MILES | 1 MILE    |
|-------------------|-----------|-----------|-----------|
| Total Households  | 123       | 376       | 1,127     |
| Total Population  | 356       | 1,094     | 3,287     |
| Average HH Income | \$233,687 | \$232,879 | \$234,120 |

| POPULATION           | 0.3 MILES | 0.5 MILES | 1 MILE |
|----------------------|-----------|-----------|--------|
| Total Population     | 356       | 1,094     | 3,287  |
| Average Age          | 43        | 43        | 43     |
| Average Age (Male)   | 42        | 42        | 43     |
| Average Age (Female) | 44        | 44        | 44     |

| HOUSEHOLDS & INCOME | 0.3 MILES | 0.5 MILES | 1 MILE    |
|---------------------|-----------|-----------|-----------|
| Total Households    | 123       | 376       | 1,127     |
| # of Persons per HH | 2.9       | 2.9       | 2.9       |
| Average HH Income   | \$233,687 | \$232,879 | \$234,120 |
| Average House Value | \$711,083 | \$703,306 | \$704,059 |

Demographics data derived from AlphaMap