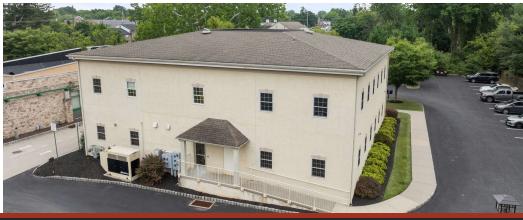

## PROPERTY DESCRIPTION

Premier Skippack Pike office space available for lease in the heart of Blue Bell, PA. This turnkey professional office space offers a turnkey option for any office, professional, or medical user. The suite currently features a fully renovated fit out with reception, conference rooms, open work areas, private offices, and a convenient kitchenette. Its versatile layout can be subdivided to accommodate various a smaller space requirement. Situated on the first floor with direct access, this space also boasts ample private parking, EV charging options, and the ability for monument signage on Skippack Pike.

| OFFERING SUMMARY |                       |
|------------------|-----------------------|
| Lease Rate:      | \$16.00 SF/yr (Gross) |
| Available SF:    | 2,195 - 4,390 SF      |
| Building Size:   | 8,735 SF              |