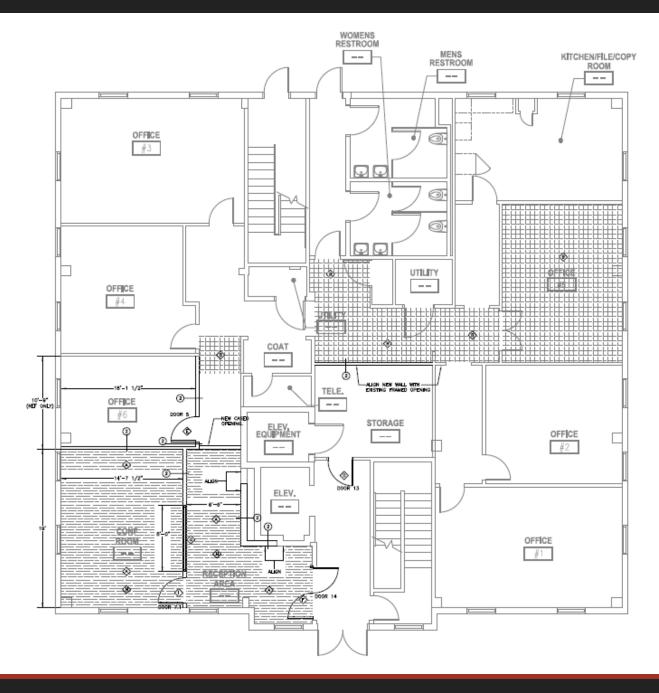

## PROPERTY DESCRIPTION

Premier Skippack Pike office space available for lease in the heart of Blue Bell, PA. This turnkey professional office space offers a turnkey option for any office, professional, or medical user. The suite currently features a fully renovated fit out with reception, conference rooms, open work areas, private offices, and a convenient kitchenette. Its versatile layout can be subdivided to accommodate various a smaller space requirement. Situated on the first floor with direct access, this space also boasts ample private parking, EV charging options, and the ability for monument signage on Skippack Pike.

## **PROPERTY HIGHLIGHTS**

- Turnkey office/ professional/ medical space
- Built out as professional office space with reception, conference rooms, open work spaces, private offices, and kitchenette.
- · Can be subdivided
- Ideal location in the heart of Blue Bell
- First floor suite with direct access
- Ample private parking lot
- Monument signage available on Skippack Pike

| OFFERING SUMMARY |                       |
|------------------|-----------------------|
| Lease Rate:      | \$16.00 SF/yr (Gross) |
| Available SF:    | 2,195 - 4,390 SF      |
| Building Size:   | 8,735 SF              |