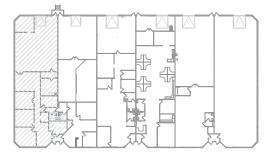

**Paul Bickford** 

Vice President +1 952 897 7732 paul.bickford@colliers.com **Rob Brass** 

Vice President +1 952 897 7757 rob.brass@colliers.com



## **Property Information**

2835-2845 Hedberg Dr **Building Address** Bldg 5 Minnetonka, MN 55305 **Building Square Feet** 29,038 square feet **Suite 2845** 3,937 SF Total Available 2,326 SF Office 1,611 SF Warehouse Loading One (1) dock door **Net Rental Rate** \$10.00 PSF Ceiling Height 12' clear \$2.45 PSF CAM 2025 CAM & RE Taxes \$2.60 PSF RE Taxes \$5.05 PSF Total

## Floor Plan



Suite 2845 3,937 SF Total 2,326 SF Office 1,611 SF Warehouse • One (1) dock

### Building Key Plan





# Colliers

1600 Utica Ave S Ste 300 St. Louis Park, MN 55416 P: +1 952 897 7700 colliers.com

### **Paul Bickford**

Vice President +1 952 897 7732 paul.bickford@colliers.com

#### **Rob Brass**

Vice President +1 952 897 7757 rob.brass@colliers.com