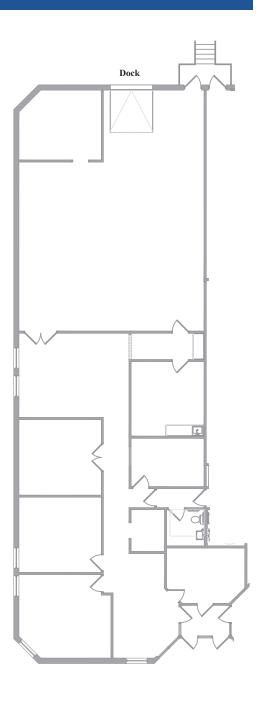

## Floor Plan

Suite 2845 3,937 SF Total 2,326 SF Office 1,611 SF Warehouse • One (1) dock