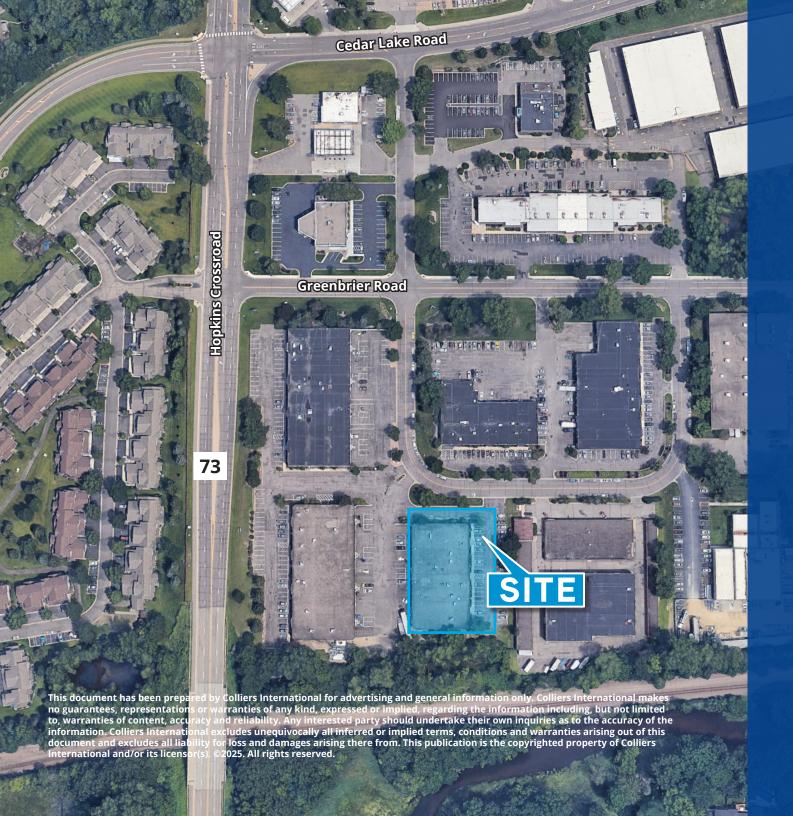

**Paul Bickford** 

Vice President +1 952 897 7732 paul.bickford@colliers.com **Rob Brass** 

Vice President +1 952 897 7757 rob.brass@colliers.com



## **Property Information**

2835-2845 Hedberg Dr **Building Address** Bldg 5 Minnetonka, MN 55305 **Building Square Feet** 29,038 square feet **Suite 2845** 3,937 SF Total Available 2,326 SF Office 1,611 SF Warehouse Loading One (1) dock door **Net Rental Rate** \$10.00 PSF Ceiling Height 12' clear \$2.45 PSF CAM 2025 CAM & RE Taxes \$2.60 PSF RE Taxes \$5.05 PSF Total

## Floor Plan



Suite 2845 3,937 SF Total 2,326 SF Office 1,611 SF Warehouse • One (1) dock

### Building Key Plan





# Colliers

1600 Utica Ave S Ste 300 St. Louis Park, MN 55416 P: +1 952 897 7700 colliers.com

### **Paul Bickford**

Vice President +1 952 897 7732 paul.bickford@colliers.com

#### **Rob Brass**

Vice President +1 952 897 7757 rob.brass@colliers.com