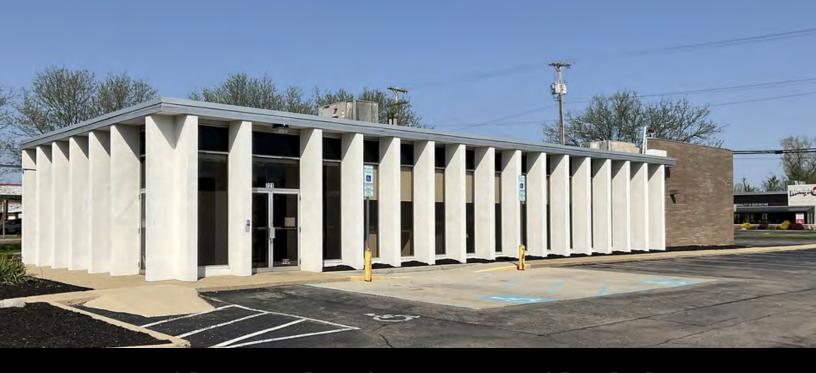

# **Retail Pad Site Available**

721 E Dixie Drive, West Carrollton, OH 45449

Located in a busy trade area, this free standing building is conveniently located near several eateries and retail shopping. Plenty of parking with 35 lot spaces.

- Perfect for fast food user with drive-thru
- Half a mile from I-75
- Traffic counts:
  20,685 S Alex Rd
  23,378 Central Ave & E Dixie Dr
- 4,334 SF available retail space
- Over 600 FT of frontage
- Freestanding building on 1 AC
- Adjacent to McDonald's