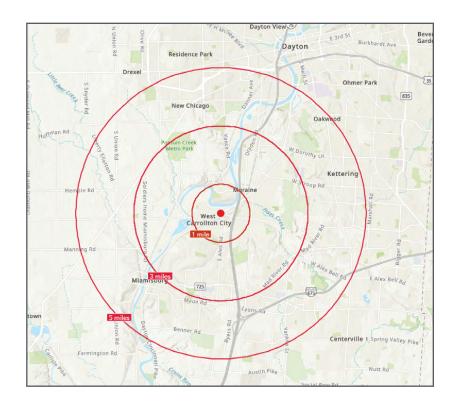

### Retail Demographics

## **Traffic Count Cars Per Day**

| 20,685 | Alex Rd                   |
|--------|---------------------------|
| 23,378 | Central Ave & E. Dixie Dr |
| 95,700 | I-75                      |

|               | Total<br>Population | Total<br>Households | Median<br>Age | Average HH<br>Income | Total Daytime<br>Employees |
|---------------|---------------------|---------------------|---------------|----------------------|----------------------------|
| 1 mile radius | 6,493               | 2,942               | 41.8          | \$64,931             | 5,578                      |
| 3 mile radius | 40,112              | 17,570              | 39.9          | \$84,592             | 42,584                     |
| 5 mile radius | 76,999              | 33,642              | 40.4          | \$98,181             | 92,713                     |