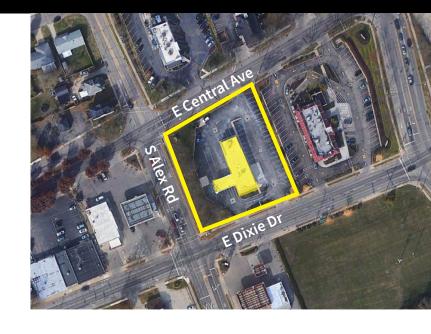

# **Retail Pad Site Available**

721 E Dixie Drive, West Carrollton, OH 45449

Located in a busy trade area, this free standing building is conveniently located near several eateries and retail shopping. Plenty of parking with 35 lot spaces.

- Perfect for fast food user with drive-thru
- Half a mile from I-75
- Traffic counts:
  20,685 S Alex Rd
  23,378 Central Ave & E Dixie Dr
- 4,334 SF available retail space
- Over 600 FT of frontage
- Freestanding building on 1 AC
- Adjacent to McDonald's

# 721 E Dixie Drive