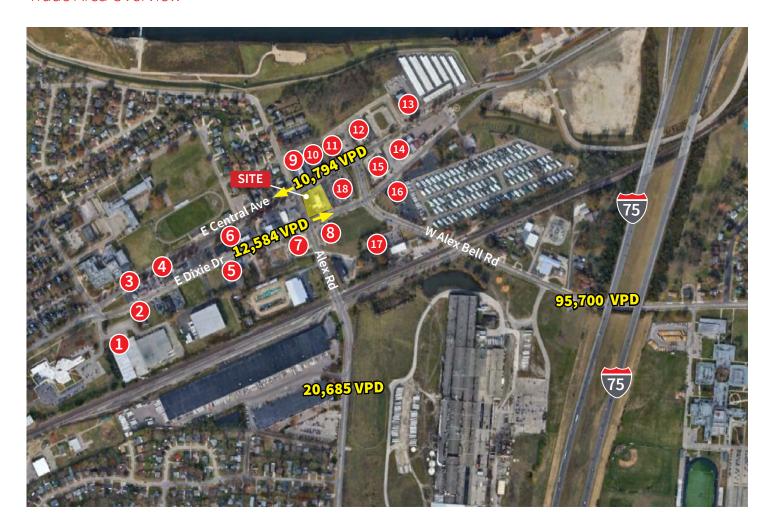

#### Trade Area Overview

#### **LEGEND**

- West Carrollton Public Works
- 2 A Muse Sings
- 3 Sportscar Group Inc
- 4 Holly's Home Cooking
- 6 Harley's Tavern
- 6 Kentucky Fried Chicken
- Wing Zone
- 8 Shell
- Wendy's

- Speedway
- Taco Bell
- US Post Office
- Apex Midwest Sales
- 4 El Meson
- 5 Sonic Drive-In
- ele Cake Co.
- **10** Dollar General
- McDonald's

## **Traffic Count Cars Per Day**

| 20,685 | Alex Rd                   |
|--------|---------------------------|
| 23,378 | Central Ave & E. Dixie Dr |
| 95,700 | I-75                      |

|               | Total<br>Population | Total<br>Households | Median<br>Age | Average HH<br>Income | Total Daytime<br>Employees |
|---------------|---------------------|---------------------|---------------|----------------------|----------------------------|
| 1 mile radius | 6,493               | 2,942               | 41.8          | \$64,931             | 5,578                      |
| 3 mile radius | 40,112              | 17,570              | 39.9          | \$84,592             | 42,584                     |
| 5 mile radius | 76,999              | 33,642              | 40.4          | \$98,181             | 92,713                     |