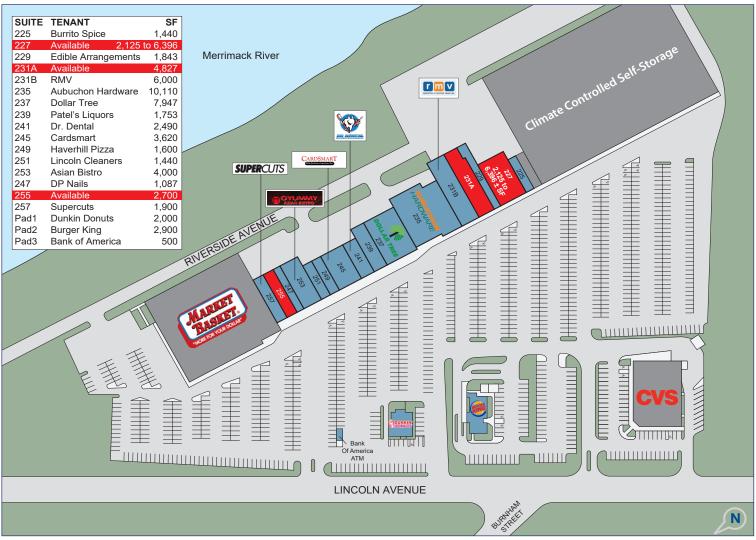

### **Property Information**

Address: 223-255 Lincoln

Avenue (Route 97)

Haverhill, MA

Available Space: 2,125 to 6,396 ± SF

GLA:

63,203 ± SF

Land Area: 6.93 ± acres

Available: 2,125 to 6,396 ± SF

Zoning:

Commercial Highway (CH) **Parking Spaces:**  $375 \pm$ 

5.9 per 1,000 SF **Parking Ratio:** 

**Traffic Counts:** 19,800

**Utilities:** Municipal water

and sewer

2022

Year Built / Renovated:

255 Lincoln Avenue in Haverhill, MA is a 63,203 ± sf neighborhood shopping center located in a densely populated market. Rivers Edge Plaza is anchored by Market Basket, CVS, and Aubuchon Hardware. The center is also home to other well-known tenants such as Cardsmart, Supercuts, Dollar Tree, Dunkin' Donuts and Burger King. Demographics for the area boast more than 89,000 residents and an average household income of over \$111,351 within a 5 mile radius. Rivers Edge Plaza is desirably situated, with excellent visibility from Route 97, experiencing traffic counts of almost 20,000 ± vehicles per day, making it convenient stop for everyone in the surrounding area. This shopping center has convenient access and ample parking, with 375 +/- spaces. This area offers a great opportunity for businesses looking to establish or expand their presence.