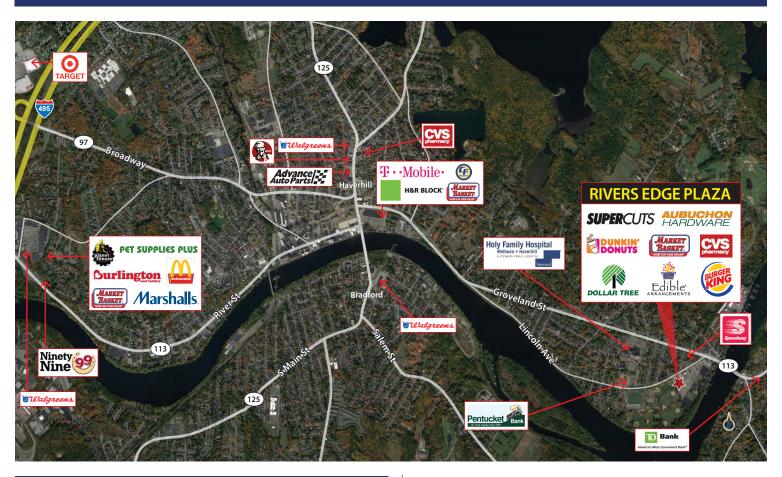

Year Built / Renovated:

255 Lincoln Avenue in Haverhill, MA is a 63,203 ± sf neighborhood shopping center located in a densely populated market. Rivers Edge Plaza is anchored by Market Basket, CVS, and Aubuchon Hardware. The center is also home to other well-known tenants such as Cardsmart, Supercuts, Dollar Tree, Dunkin' Donuts and Burger King. Demographics for the area boast more than 89,000 residents and an average household income of over \$111,351 within a 5 mile radius. Rivers Edge Plaza is desirably situated, with excellent visibility from Route 97, experiencing traffic counts of almost 20,000 ± vehicles per day, making it convenient stop for everyone in the surrounding area. This shopping center has convenient access and ample parking, with 375 +/- spaces. This area offers a great opportunity for businesses looking to establish or expand their presence.

## **Trade Area Demographics**

3 Mile 5 Mile 10 Mile Population: 45,787 89,834 382,112 Households: 17,969 34,600 142,298 Average HH Income: \$99,018 \$111,351 \$116,680