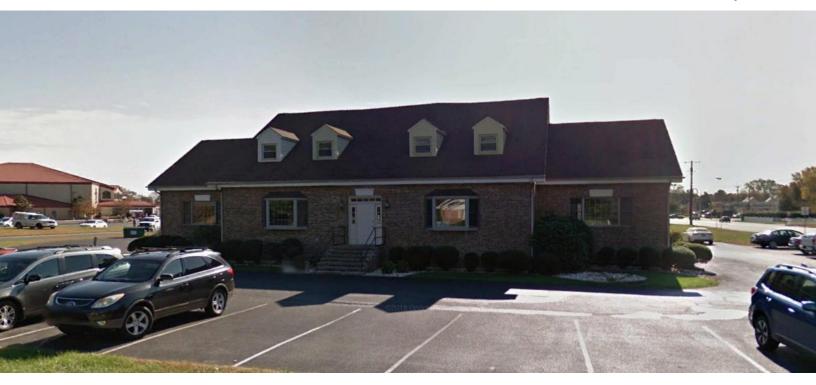

## Office For Lease

1991 S. State St.

Dover, DE

## **Property Information**

- ⇒ Professional Office Space Available
- $\Rightarrow$  1,500-3,000+/- SF Lower Floor Space
- ⇒ Excellent Visibility
- ⇒ Monument Signage on S. State Street
- ⇒ Close Proximity to Downtown, Banks, & Hospital
- ⇒ Zoned BN
- ⇒ Ample Parking
- ⇒ NOT Handicap Accessible
- ⇒ Lease Price: \$14.00 psf NNN