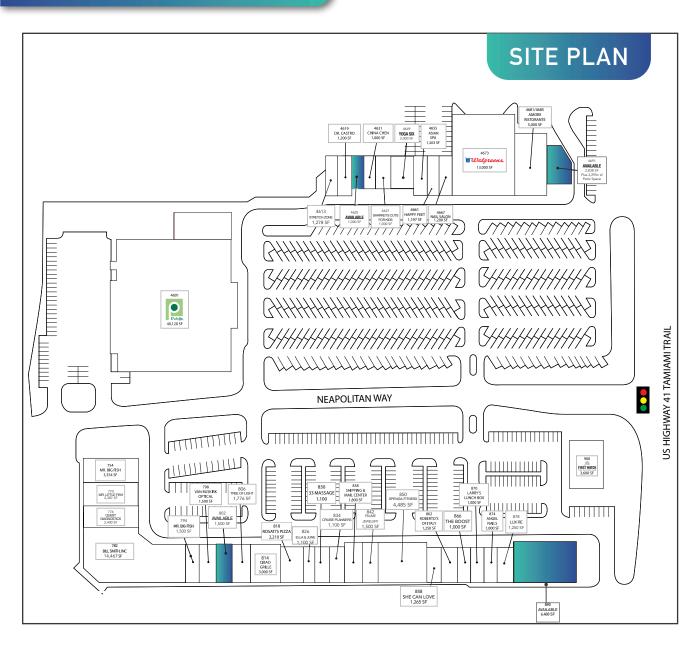

NEAPOLITAN WAY

FOR LEASE • PUBLIX ANCHORED NEIGHBORHOOD CENTER 4601 9TH ST • NAPLES, FL 34103

# **NEAPOLITAN WAY**

FOR LEASE • PUBLIX ANCHORED NEIGHBORHOOD CENTER 4601 9TH ST • NAPLES, FL 34103

#### GLA: 135,846± SF

| UNIT      | TENANT                                 | SF     |
|-----------|----------------------------------------|--------|
| 4625      | AVAILABLE                              | 1,000  |
| 802       | AVAILABLE                              | 1,500  |
| 4691      | AVAILABLE - Plus 2,295± sf Patio Space | 2,838  |
| 890       | AVAILABLE                              | 6,400  |
| 754       | MR. BIG FISH                           | 3,354  |
| 770       | MR. LITTLE FISH                        | 2,387  |
| 776       | QUEST DIAGNOSTICS                      | 2,400  |
| 782       | BILL SMITH, INC                        | 14,467 |
| 794       | MR. BIG FISH (CONTINUED)               | 1,500  |
| 798       | VAN BUSKIRK OPTICAL                    | 1,500  |
| 806       | TREE OF LIGHT                          | 1,776  |
| 814       | CIBAO GRILL                            | 3,000  |
| 818       | ROSATI'S PIZZA                         | 2,210  |
| 826       | ELLA AND JUNE BOUTIQUE                 | 1,100  |
| 830       | 33 MASSAGE                             | 1,100  |
| 834       | CRUISE PLANNERS                        | 1,100  |
| 838       | SHIPPING & MAIL CENTER                 | 1,800  |
| 842       | PAUME JEWELRY                          | 1,500  |
| 850       | SPENGA FITNESS                         | 4,485  |
| 858       | SHE CAN LOVE                           | 1,265  |
| 862       | ROBERTO'S OF ITALY                     | 1,250  |
| 866       | THE BOOST                              | 1,000  |
| 870       | LARRY'S LUNCH BOX                      | 1,000  |
| 874       | ANGEL NAILS                            | 1,000  |
| 878       | LUX RE                                 | 1,250  |
| 900       | FIRST WATCH                            | 3,600  |
| 4601      | PUBLIX                                 | 40,120 |
| 4613      | STRETCH ZONE                           | 1,278  |
| 4619      | DR. CASTRO                             | 1,200  |
| 4631      | CHINA CHEN                             | 1,000  |
| 4637      | SHARKEYS CUTS FOR KIDS                 | 1,000  |
| 4649      | YOGA SIX                               | 2,000  |
| 4655      | ASIAN SPA                              | 1,203  |
| 4661      | HAPPY FEET                             | 1,197  |
| 4667      | NAIL SALON                             | 1,200  |
| 4673      | WALGREENS                              | 13,000 |
| 4681/4685 | AMORE RISTORANTE                       | 5,000  |