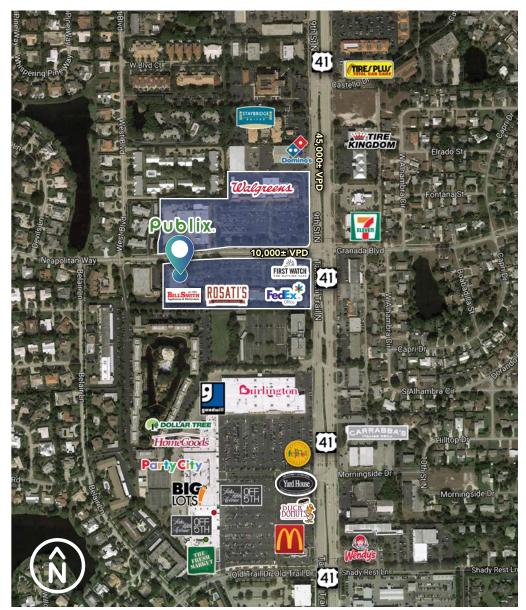

## HIGHLIGHTS

- HIGHLY TRAFFICKED PUBLIX & WALGREENS ANCHORED CENTER
- SITE BOASTS GREAT DEMOGRAPHICS WITH HIGH INCOMES & DAYTIME POPULATION
- WELL ESTABLISHED CENTER IN THE HEART OF THE COVETED PARK SHORE NEIGHBORHOOD, WITH A DIVERSE MIX OF RETAIL AND SERVICE ESTABLISHMENTS
- CENTRALLY LOCATED IN NAPLES DIRECTLY OFF OF US-41 JUST 1/2
  MILE SOUTH OF PINE RIDGE

#### **PROPERTY FEATURES**

| PRICE     | CALL FOR DETAILS                                                                   |
|-----------|------------------------------------------------------------------------------------|
| AVAILABLE | 1,000± SF - 6,400± SF                                                              |
| GLA       | 123,584± SF                                                                        |
| LOCATION  | The subject site located on the west side of US 41 at Neapolitan Way in Naples, FL |