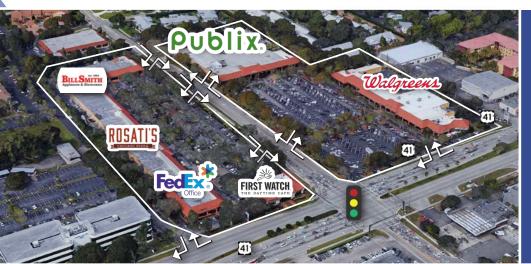

## HIGHLIGHTS

- HIGHLY TRAFFICKED PUBLIX & WALGREENS ANCHORED CENTER
- SITE BOASTS GREAT DEMOGRAPHICS WITH HIGH INCOMES & DAYTIME POPULATION
- WELL ESTABLISHED CENTER IN THE HEART OF THE COVETED PARK SHORE NEIGHBORHOOD, WITH A DIVERSE MIX OF RETAIL AND SERVICE ESTABLISHMENTS
- CENTRALLY LOCATED IN NAPLES DIRECTLY OFF OF US-41 JUST 1/2
  MILE SOUTH OF PINE RIDGE

#### **PROPERTY FEATURES**

| PRICE     | CALL FOR DETAILS                                                                   |
|-----------|------------------------------------------------------------------------------------|
| AVAILABLE | 1,000± SF - 6,400± SF                                                              |
| GLA       | 123,584± SF                                                                        |
| LOCATION  | The subject site located on the west side of US 41 at Neapolitan Way in Naples, FL |

#### GLA: 135,846± SF

| UNIT      | TENANT                                 | SF     |
|-----------|----------------------------------------|--------|
| 4625      | AVAILABLE                              | 1,000  |
| 802       | AVAILABLE                              | 1,500  |
| 4691      | AVAILABLE - Plus 2,295± sf Patio Space | 2,838  |
| 890       | AVAILABLE                              | 6,400  |
| 754       | MR. BIG FISH                           | 3,354  |
| 770       | MR. LITTLE FISH                        | 2,387  |
| 776       | QUEST DIAGNOSTICS                      | 2,400  |
| 782       | BILL SMITH, INC                        | 14,467 |
| 794       | MR. BIG FISH (CONTINUED)               | 1,500  |
| 798       | VAN BUSKIRK OPTICAL                    | 1,500  |
| 806       | TREE OF LIGHT                          | 1,776  |
| 814       | CIBAO GRILL                            | 3,000  |
| 818       | ROSATI'S PIZZA                         | 2,210  |
| 826       | ELLA AND JUNE BOUTIQUE                 | 1,100  |
| 830       | 33 MASSAGE                             | 1,100  |
| 834       | CRUISE PLANNERS                        | 1,100  |
| 838       | SHIPPING & MAIL CENTER                 | 1,800  |
| 842       | PAUME JEWELRY                          | 1,500  |
| 850       | SPENGA FITNESS                         | 4,485  |
| 858       | SHE CAN LOVE                           | 1,265  |
| 862       | ROBERTO'S OF ITALY                     | 1,250  |
| 866       | THE BOOST                              | 1,000  |
| 870       | LARRY'S LUNCH BOX                      | 1,000  |
| 874       | ANGEL NAILS                            | 1,000  |
| 878       | LUX RE                                 | 1,250  |
| 900       | FIRST WATCH                            | 3,600  |
| 4601      | PUBLIX                                 | 40,120 |
| 4613      | STRETCH ZONE                           | 1,278  |
| 4619      | DR. CASTRO                             | 1,200  |
| 4631      | CHINA CHEN                             | 1,000  |
| 4637      | SHARKEYS CUTS FOR KIDS                 | 1,000  |
| 4649      | YOGA SIX                               | 2,000  |
| 4655      | ASIAN SPA                              | 1,203  |
| 4661      | HAPPY FEET                             | 1,197  |
| 4667      | NAIL SALON                             | 1,200  |
| 4673      | WALGREENS                              | 13,000 |
| 4681/4685 | AMORE RISTORANTE                       | 5,000  |