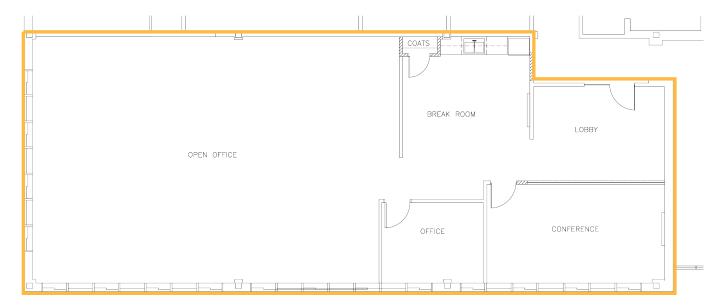

IFICATIONS

| AVAILABLE SF:  | First Floor: 2,570 SF<br>Third Floor: 2,960 - 10,419 SF |
|----------------|---------------------------------------------------------|
| PROPERTY TYPE: | Office                                                  |
| FLOORS:        | First & Third                                           |
| BUILDING SIZE: | 41,400 SF                                               |
| PARKING:       | 3.5 per 1,000 SF                                        |
|                |                                                         |

| UTILITIES: |  |
|------------|--|
|            |  |

FEATURES:

*Electric:* Wakefield Municipal *Water/Sewer:* Town of Wakefield

#### On-site Management Turnkey Build-out Handicap Accessible

Suite 2-305 | 3,932 SF

#### FIRST FLOOR | 2,570 SF











# 107 AUDUBON ROAD

WAKEFIELD MASSACHUSETTS



#### FOR MORE INFORMATION, PLEASE CONTACT:

CHRIS CURLEY 617.457.3211 ccurley@hunnemanre.com MIKE ALLEN 617.457.3276 mallen@hunnemanre.com



303 Congress Street, Boston, MA 02210 617.457.3400 www.hunnemanre.com

@2025 Hunneman. All rights reserved. All information has been obtained from sources believed reliable but no warranty or representation is verified for accuracy or completeness. Caution and independent investigation of property and information should be verified. Reliance on this information is at your own risk.