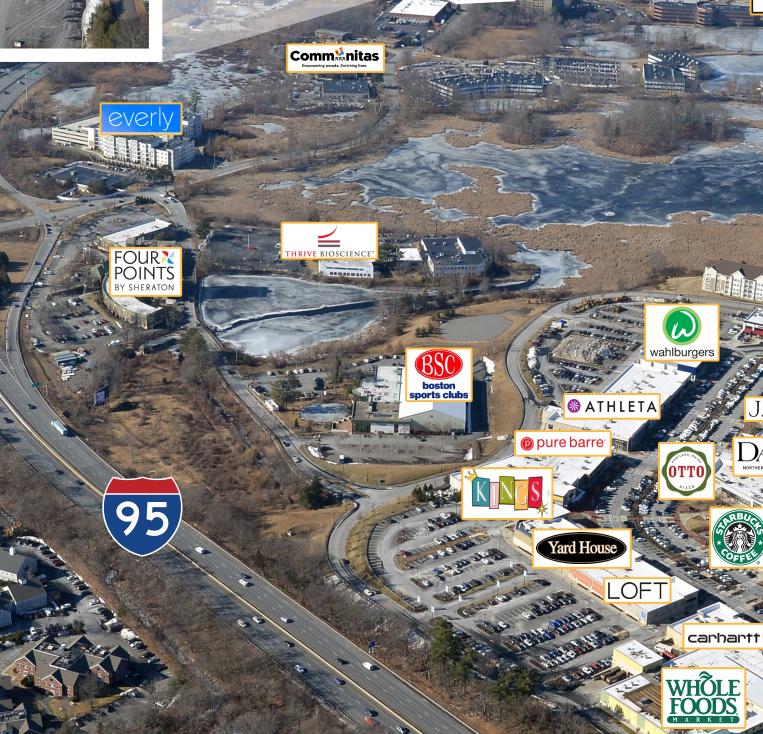

# 107 AUDUBON ROAD

WAKEFIELD MASSACHUSETTS

½ MILE

19 MILES GAN INT. AIRPORT

7 MILES

20+ RESTAURANTS WITHIN ½ MILE

30+ RETAILERS WITHIN ½ MILE

7 FITNESS CENTERS WITHIN ½ MILE