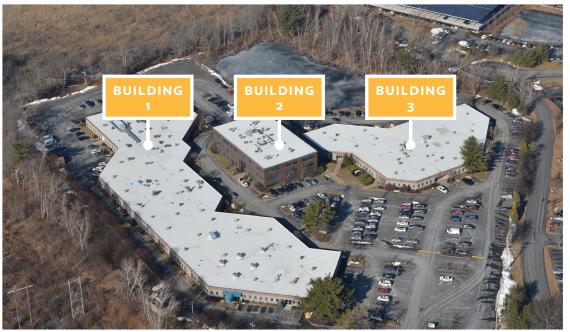

# 107 AUDUBON ROAD

WAKEFIELD MASSACHUSETTS

½ MILE

19 MILES GAN INT. AIRPORT

7 MILES

20+ RESTAURANTS WITHIN ½ MILE

30+ RETAILERS WITHIN ½ MILE

7 FITNESS CENTERS WITHIN ½ MILE

# **BUILDING 1**

## **BUILDING 2**