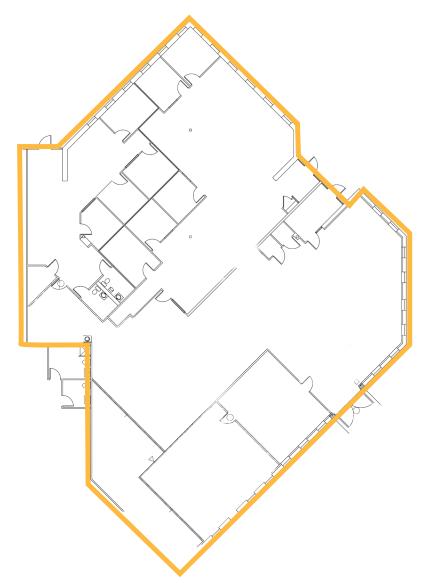

#### On-site Management Turnkey Build-out Handicap Accessible

Suite 2-305 | 3,932 SF