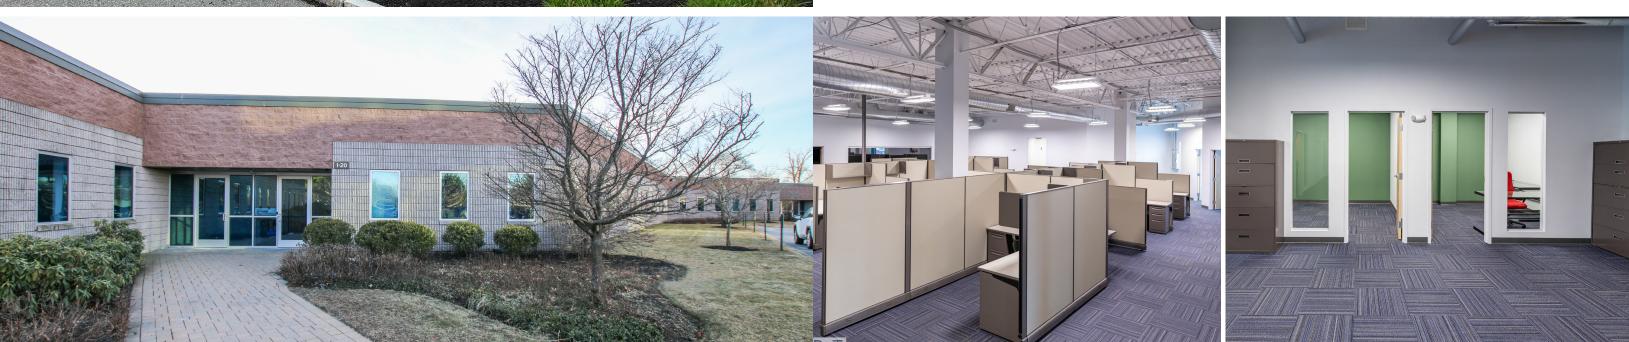

# **BUILDING 1**

## SPECIFICATIONS

| AVAILABLE SF:  | Building 1: 9,613 SF<br>(Office/Medical/R&D) |
|----------------|----------------------------------------------|
| PROPERTY TYPE: | Flex/Office                                  |
| FLOORS:        | 1                                            |
| CLEAR HEIGHT:  | 12'                                          |
| LOADING:       | At Grade                                     |

### BUILDING 1 | 9,613 SF