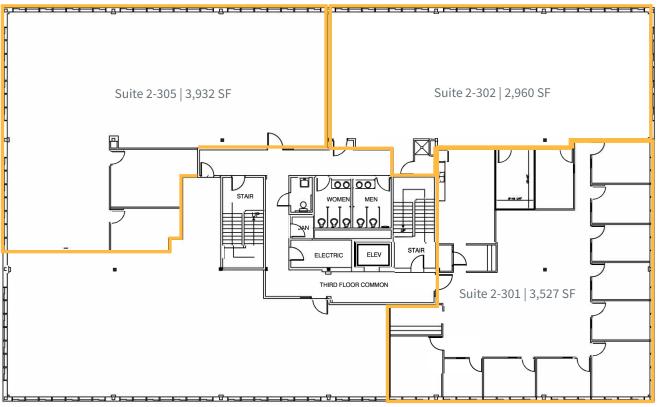

#### THIRD FLOOR | 2,960 - 10,419 SF

#### On-site Management Turnkey Build-out Handicap Accessible

Suite 2-305 | 3,932 SF