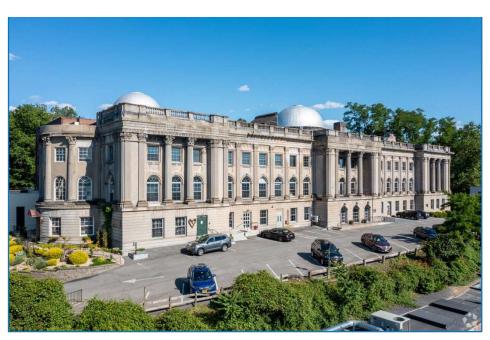

## Cosmopolitan-On-Hudson 50 South Buckhout Street, Irvington, NY

## **Space/Property Highlights:**

- Availability from +/- 972 to 24,000 SF allowing for an array of office, retail, showroom and flex/warehouse uses
- Charming Historic Building with Substantial Recent Capital Improvements
- High Ceilings, Exposed Brick, Natural Light & Plush Interiors
- Stunning River & Scenic Views
- Plentiful Parking
- Shared Loading Dock Available
- Hands-On Building Ownership & Property Management