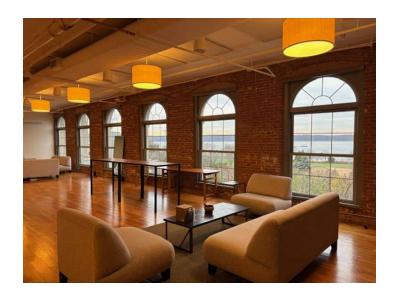

## **Space/Property Highlights:**

- Availability from +/- 972 to 24,000 SF allowing for an array of office, retail, showroom and flex/warehouse uses
- Charming Historic Building with Substantial Recent Capital Improvements
- High Ceilings, Exposed Brick, Natural Light & Plush Interiors
- Stunning River & Scenic Views
- Plentiful Parking
- Shared Loading Dock Available
- Hands-On Building Ownership & Property Management