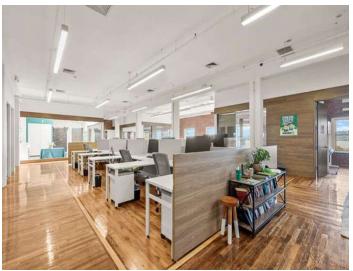

## **Space/Property Highlights:**

- Availability from +/- 972 to 24,000 SF allowing for an array of office, retail, showroom and flex/warehouse uses
- Charming Historic Building with Substantial Recent Capital Improvements
- High Ceilings, Exposed Brick, Natural Light & Plush Interiors
- Stunning River & Scenic Views
- Plentiful Parking
- Shared Loading Dock Available
- Hands-On Building Ownership & Property Management