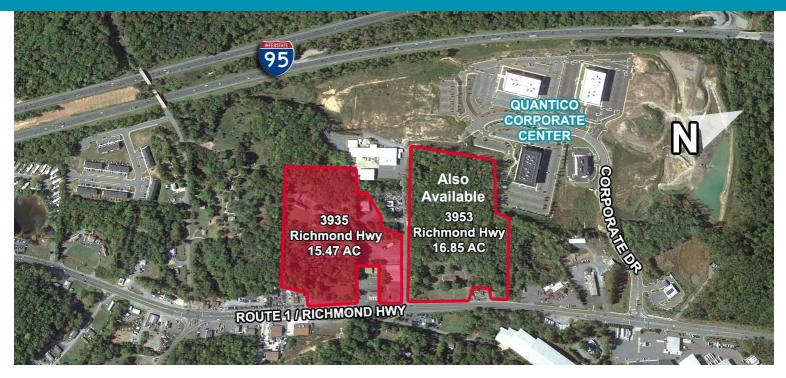

## FOR SALE Quantico Land – 15.47 Acres 3935 Richmond Highway (US Route 1) | Stafford, VA 22554

## **Property Features**

- Several parcels included with frontage on Jefferson Davis Hwy
- Can be combined with adjacent parcel of 16.85 acres for a total of 30+ acres
- · Utilities available

Specifications

Total Size

Zoning

Asking Price

- Excellent site for office, retail or both
- Directly south of Quantico Marine Corps Base

15.47 Ac

\$5,000,000

R1 & M1

| For more | information, | contact: |
|----------|--------------|----------|
|----------|--------------|----------|