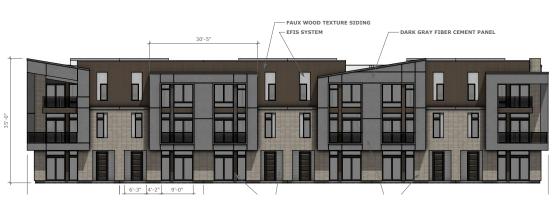

# **N**HIGHLIGHTS

- AVAILABLE FOR GROUND LEASE OR BTS
- 2.66 ACRES TOTAL
- ZONED C-2 COMMERCIAL
- GROUND LEASE RATE \$100K/ACRE
- 64 NEW TOWNHOMES PLANNED ADJACENT TO SITE
- EXCELLENT VISIBILITY ON ANTELOPE DRIVE
- HIGH GROWTH AREA IN A THRIVING COMMUNITY