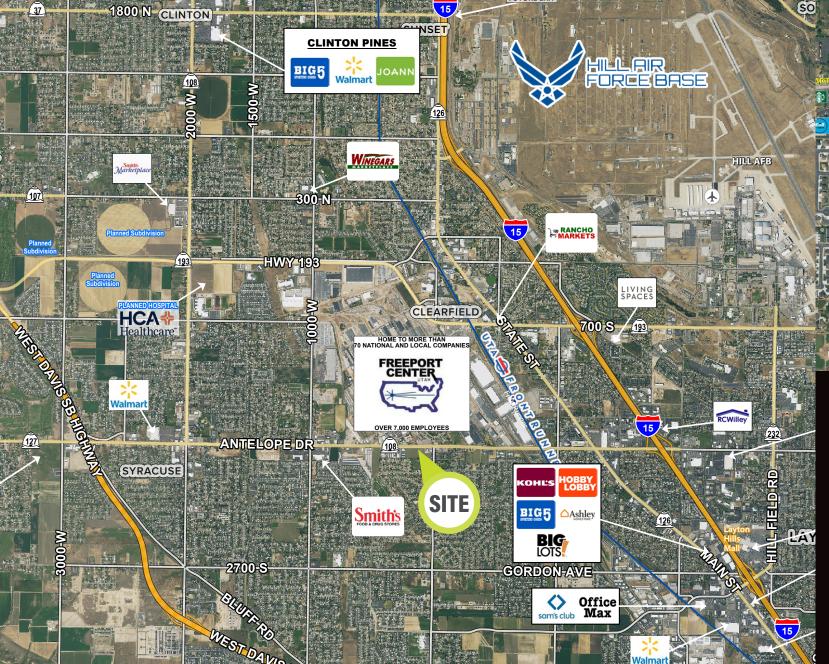

# **N**HIGHLIGHTS

- AVAILABLE FOR GROUND LEASE OR BTS
- 2.66 ACRES TOTAL
- ZONED C-2 COMMERCIAL
- GROUND LEASE RATE \$100K/ACRE
- 64 NEW TOWNHOMES PLANNED ADJACENT TO SITE
- EXCELLENT VISIBILITY ON ANTELOPE DRIVE
- HIGH GROWTH AREA IN A THRIVING COMMUNITY