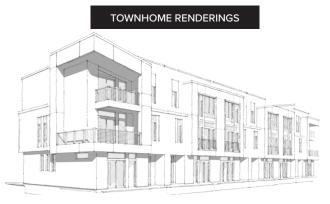

# **N**HIGHLIGHTS

- AVAILABLE FOR GROUND LEASE OR BTS
- 2.66 ACRES TOTAL
- ZONED C-2 COMMERCIAL
- GROUND LEASE RATE \$100K/ACRE
- 64 NEW TOWNHOMES PLANNED ADJACENT TO SITE
- EXCELLENT VISIBILITY ON ANTELOPE DRIVE
- HIGH GROWTH AREA IN A THRIVING COMMUNITY