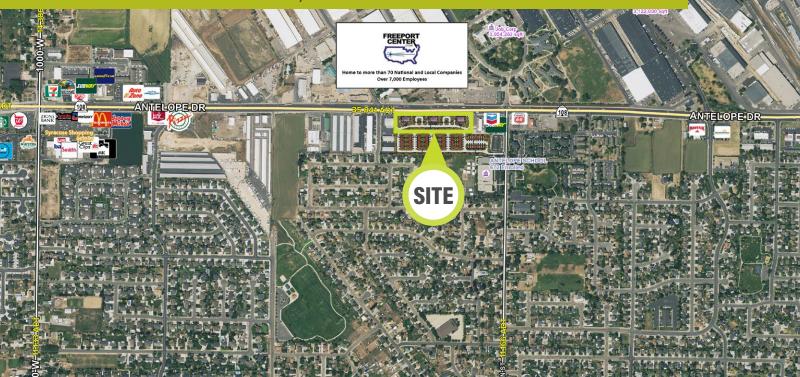

# **N**HIGHLIGHTS

- AVAILABLE FOR GROUND LEASE OR BTS
- 2.66 ACRES TOTAL
- ZONED C-2 COMMERCIAL
- GROUND LEASE RATE \$100K/ACRE
- 64 NEW TOWNHOMES PLANNED ADJACENT TO SITE
- EXCELLENT VISIBILITY ON ANTELOPE DRIVE
- HIGH GROWTH AREA IN A THRIVING COMMUNITY

**ANTELOPE DR (1700 SOUTH)** 35,486 VEHICLES PER DAY

MAIN ST 11,056 VEHICLES PER DAY

2180 S. 1300 E. #240 | Salt Lake City, UT 84115 801.930.6750 | www.legendLLP.com

PARTNERS |

\*This information has been obtained from sources believed reliable, but we make no warranties, expressed or otherwise, as to its accuracy. Legend Retail Group, LLC assumes no liability for errors or omissions of any kind, including but not limited change of price, availability or withdrawal without notice. All graphics, photographs, and text appearing on this brochure are property of Legend Retail Group. Redistribution or commercial use is prohibited without express written permission.