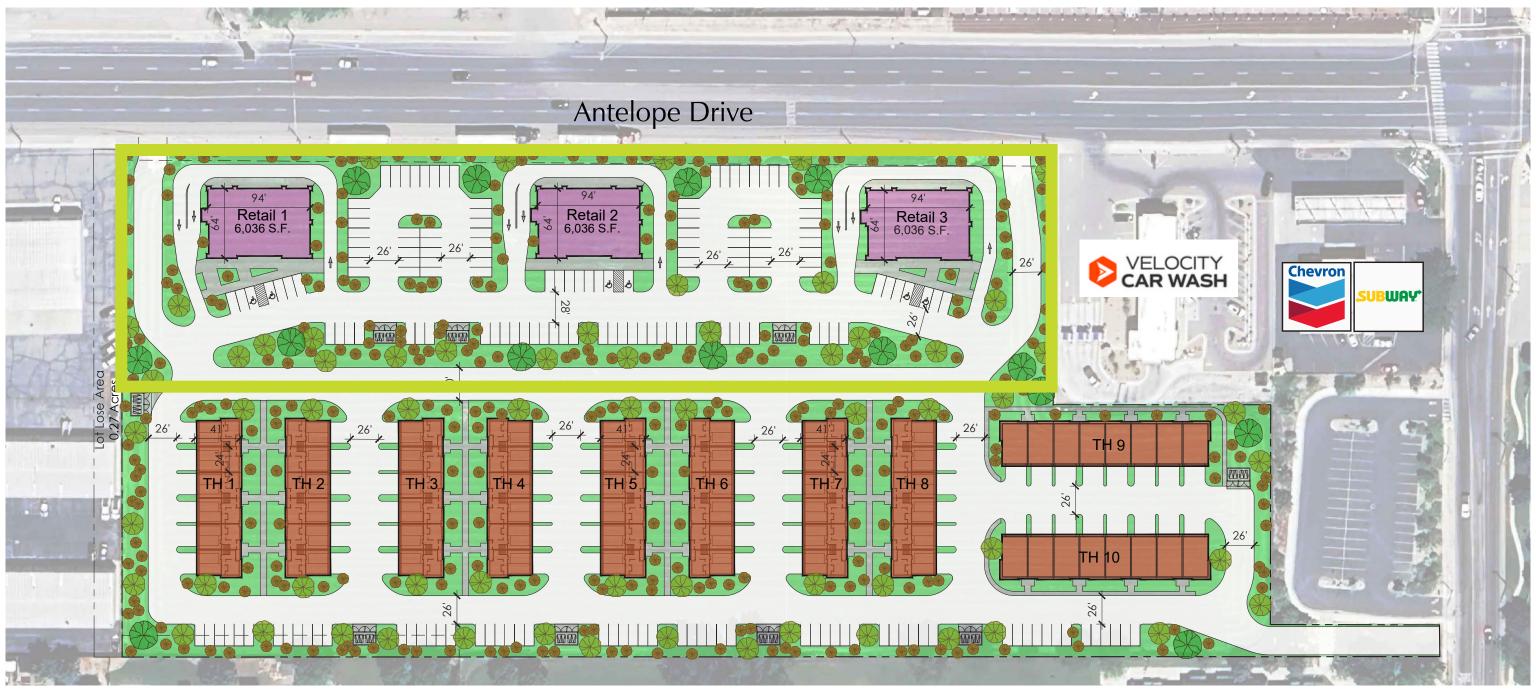

# **N**HIGHLIGHTS

- AVAILABLE FOR GROUND LEASE OR BTS
- 2.66 ACRES TOTAL
- ZONED C-2 COMMERCIAL
- GROUND LEASE RATE \$100K/ACRE
- 64 NEW TOWNHOMES PLANNED ADJACENT TO SITE
- EXCELLENT VISIBILITY ON ANTELOPE DRIVE
- HIGH GROWTH AREA IN A THRIVING COMMUNITY