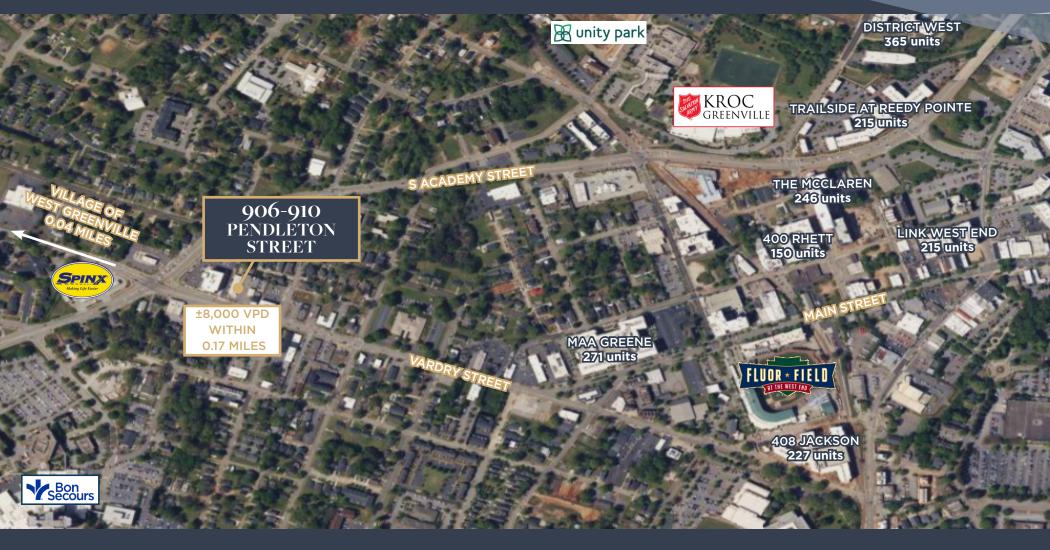

### LOCATION

EMPLOYEES WITHIN 5 MILES 89,490 BUSINESSES WITHIN 5 MILES 10,977 CONSUMER **\$1.78B** 