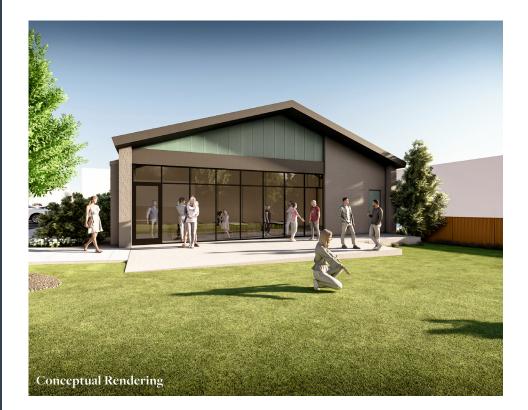

## 906-910 Pendleton Street

±5,000 SF Commercial Building on ±0.78 Acres Available for Sale or Lease

Conceptual Rendering

Opportunity for Restaurant Redevelopment within an Opportunity Zone

910

Greenville, SC 29601

**Conceptual Rendering**