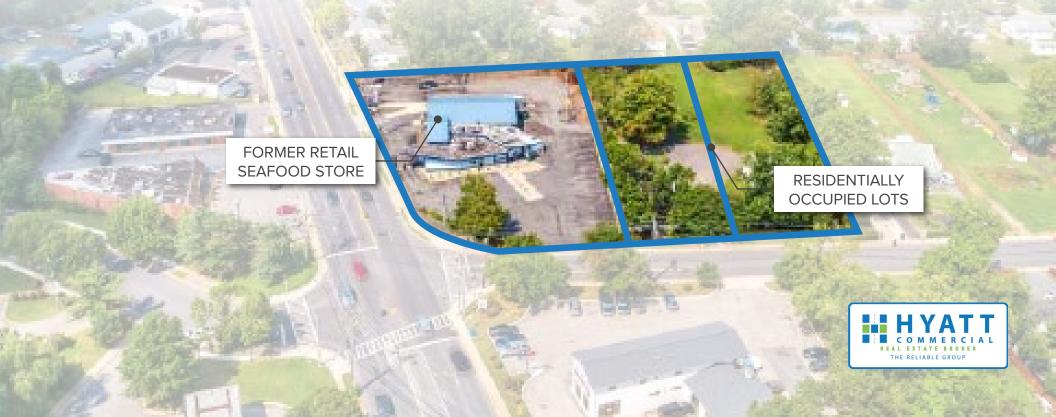

## SALE DESCRIPTION

Available for the first time in almost 50 years, the former Annapolis Seafood site includes a 1.20 acre retail pad plus two adjacent residentially occupied lots (approx. 0.5 ac each). Highly desirable City of Annapolis B2 zoning for all parcels.

## HIGHLIGHTS

- Prime Forest Drive frontage
- Signalized intersection
- Multiple existing curb cuts
- Re-development opportunity
- ±7400sf former carryout seafood operations includes: 1" public water / 400amp/(2) 3-ph svc & (3) separate panels / Public Gas & Sewer / (3) 1,000 gal Grease Interceptors / (3) walk-in boxes / (1) freezer / & ex Boiler for Steamer