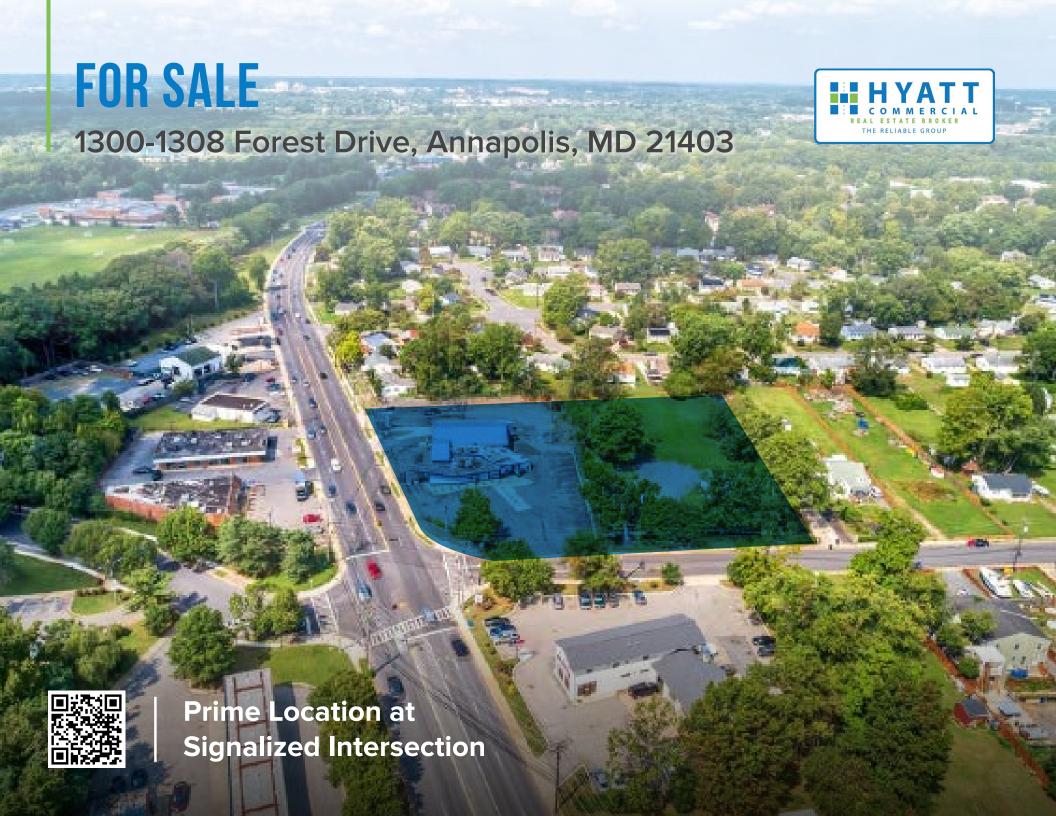

## SALE DESCRIPTION

Available for the first time in almost 50 years, the former Annapolis Seafood site includes a 1.20 acre retail pad plus two adjacent residentially occupied lots (approx. 0.5 ac each). Highly desirable City of Annapolis B2 zoning for all parcels.

## HIGHLIGHTS

- Prime Forest Drive frontage
- Signalized intersection
- Multiple existing curb cuts
- Re-development opportunity
- ±7400sf former carryout seafood operations includes: 1" public water / 400amp/(2) 3-ph svc & (3) separate panels / Public Gas & Sewer / (3) 1,000 gal Grease Interceptors / (3) walk-in boxes / (1) freezer / & ex Boiler for Steamer

## **FOR SALE**

RETAIL

PRICE: \$3,900,000

Lot Size ----- 2.25 Acres

**Z**oning ----- B2