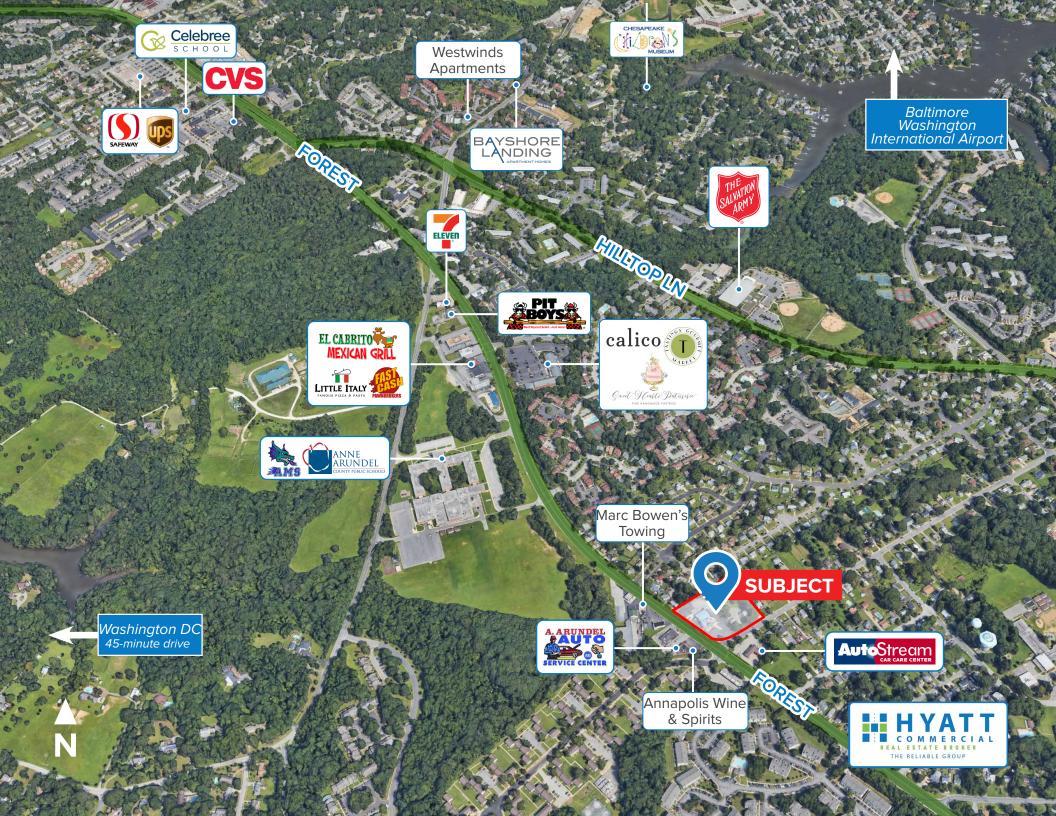

## HIGHLIGHTS

- Prime Forest Drive frontage
- Signalized intersection
- Multiple existing curb cuts
- Re-development opportunity
- ±7400sf former carryout seafood operations includes: 1" public water / 400amp/(2) 3-ph svc & (3) separate panels / Public Gas & Sewer / (3) 1,000 gal Grease Interceptors / (3) walk-in boxes / (1) freezer / & ex Boiler for Steamer