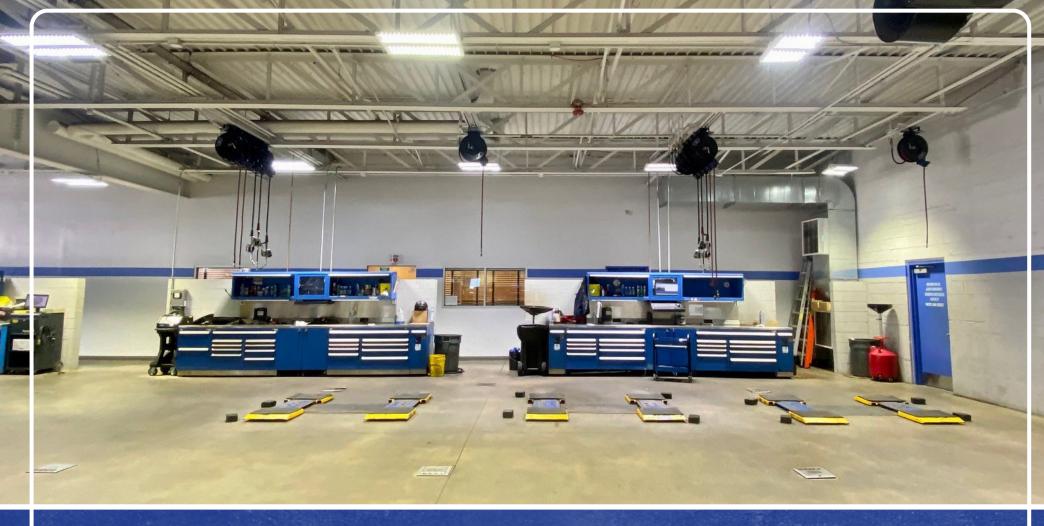

# **Existing Auto Repair Building for Sale**

## **PROPERTY DETAILS:**

Building SF: +/- 27,941 SF

Plot Size: +/- 1.67 Acres

Loading: Existing Drive-In Doors

## **BUILDING INCLUDES:**

- Service Bays
- Office Space
- Parking Lot











# 80-110 EVERGREEN STREET WEST BABYLON I NEW YORK

### **MATTHEW KUCKER**

SENIOR VICE PRESIDENT
516 284 3418
matthew.kucker@colliers.com
Licensed Salesperson

### **JORDAN BARUCH**

SENIOR VICE PRESIDENT 516 284 3446 jordan.baruch@colliers.com Licensed Salesperson

No representation is made as to the accuracy of the information furnished herein and same is submitted subject to errors, omissions, change of prices, rental, or other conditions, prior sale, lease, sublease, and/or withdrawal without notice. While every attempt is made to ensure accuracy, the floor plan(s) is for guidance only. The measurements, dimensions, specifications, and other data shown are approximate and may not be to scale. We assume no responsibility for the accuracy of the floor plan(s) or for any action