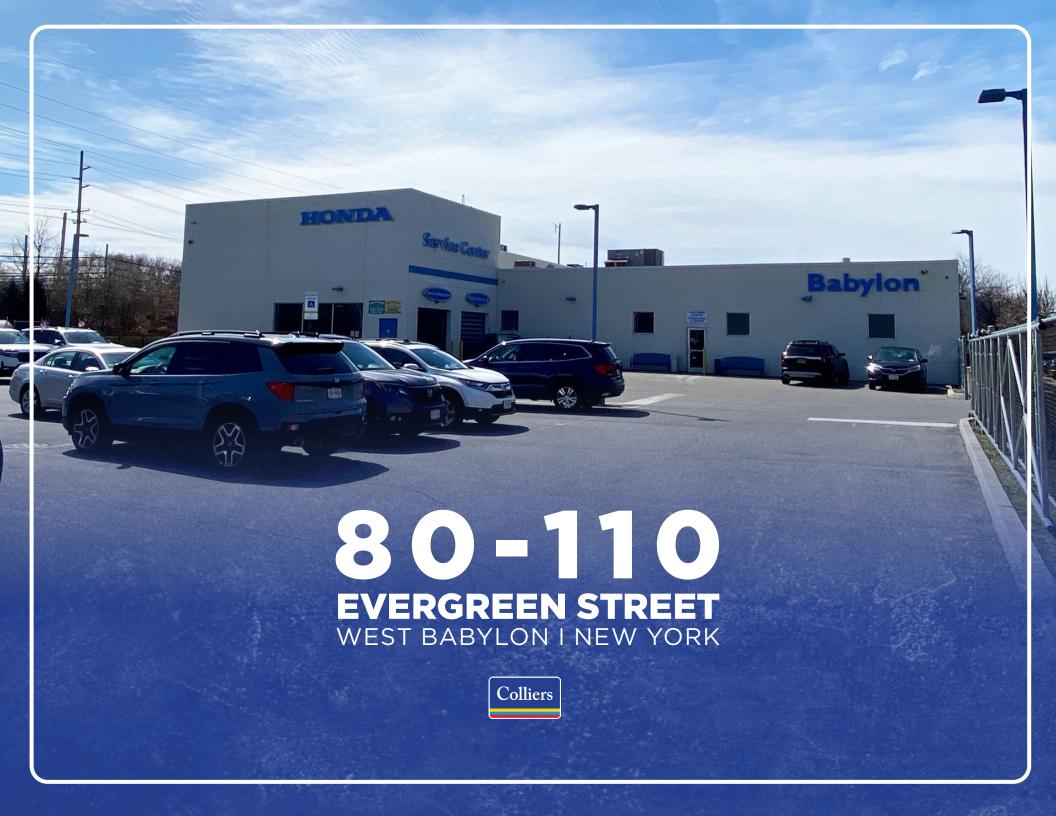

# **Existing Auto Repair Building for Sale**

## **PROPERTY DETAILS:**

Building SF: +/- 27,941 SF

Plot Size: +/- 1.67 Acres

Loading: Existing Drive-In Doors

## **BUILDING INCLUDES:**

- Service Bays
- Office Space
- Parking Lot











# 80-110 EVERGREEN STREET WEST BABYLON I NEW YORK

### **MATTHEW KUCKER**

SENIOR VICE PRESIDENT
516 284 3418
matthew.kucker@colliers.com
Licensed Salesperson

### **JORDAN BARUCH**

SENIOR VICE PRESIDENT 516 284 3446 jordan.baruch@colliers.com Licensed Salesperson

No representation is made as to the accuracy of the information furnished herein and same is submitted subject to errors, omissions, change of prices, rental, or other conditions, prior sale, lease, sublease, and/or withdrawal without notice. While every attempt is made to ensure accurac