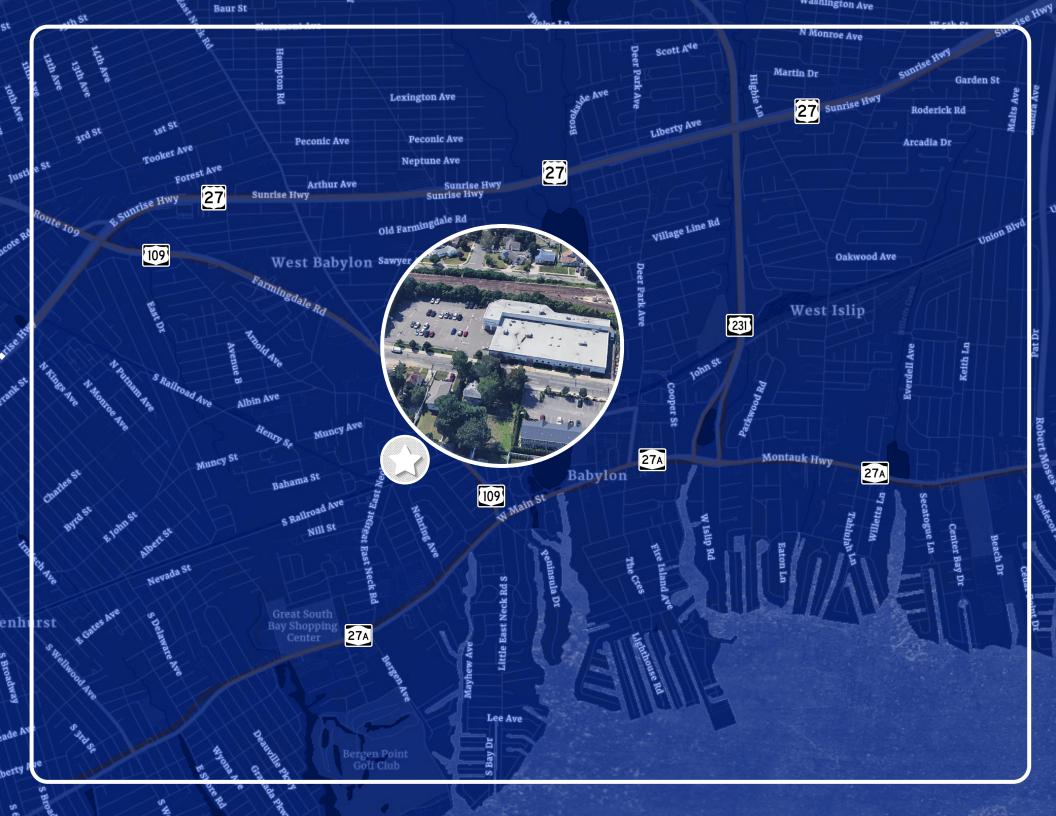

# **Existing Auto Repair Building for Sale**

## **PROPERTY DETAILS:**

Building SF: +/- 27,941 SF

Plot Size: +/- 1.67 Acres

Loading: Existing Drive-In Doors

## **BUILDING INCLUDES:**

- Service Bays
- Office Space
- Parking Lot











# 80-110 EVERGREEN STREET WEST BABYLON I NEW YORK

### **MATTHEW KUCKER**

SENIOR VICE PRESIDENT
516 284 3418
matthew.kucker@colliers.com
Licensed Salesperson

### **JORDAN BARUCH**

SENIOR VICE PRESIDENT 516 284 3446 jordan.baruch@colliers.com Licensed Salesperson

No representation is made as to the accuracy of the information furnished herein and same is submitted subject to errors, omissions, change of prices, rental, or other conditions, prior sale, lease, sublease, and/or withdrawal without notice. While every attempt is made to ensure accuracy, the floor plan(s) is for guidance only. The measurements, dimensions, specifications, and other data shown are approximate and may not be to scale. We assume no responsibility for the accuracy of the floor plan(s) or for any action taken in