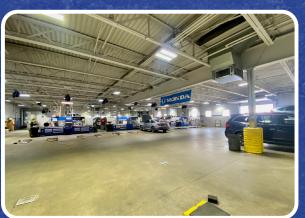

# **Existing Auto Repair Building for Sale**

## **PROPERTY DETAILS:**

Building SF: +/- 27,941 SF

Plot Size: +/- 1.67 Acres

Loading: Existing Drive-In Doors

## **BUILDING INCLUDES:**

- Service Bays
- Office Space
- Parking Lot