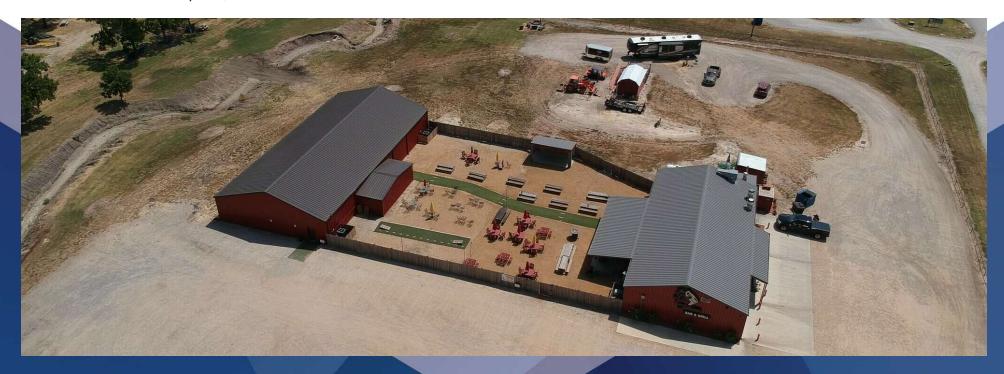

#### PROPERTY DESCRIPTION

Exceptional location on I-30 East service road with 453' of frontage. Property has two fully air conditioned warehouse / buildings with a clear height of 16'. One building is 3,200 sf (40'X80'), and the other is 5,000 sf (50' X 100'). They have a court-yard in common, with a center stage, perfect for optional use as Events Center.

Situated on 4.5 acres, the site can be easily converted into Industrial or Flex space and be used as transport, storage warehouse facility, showroom, manufacturing, assembly plant or a secure location for storage or distribution.

A significant portion of the property is graveled and used for exterior parking, with the option to develop the remaining acreage into additional truck parking, investment pad sites and even a family home. In addition there are 2 well-equipped RV full hookup sites in the back, and a 2 storage sheds.

#### PROPERTY HIGHLIGHTS

- I-30 East service road frontage
- 453 lin ft Excellent for truck parking/storage/repair/ retail/ manufacturing/ distribution/ single family home add-on
- Intersection of I-30 & Hwy 24 to Commerce TX
- Two nice buildings for office/warehouse full A/C
- In Hunt County Not in City Limits
- Easy Repurpose to Industrial or Flex