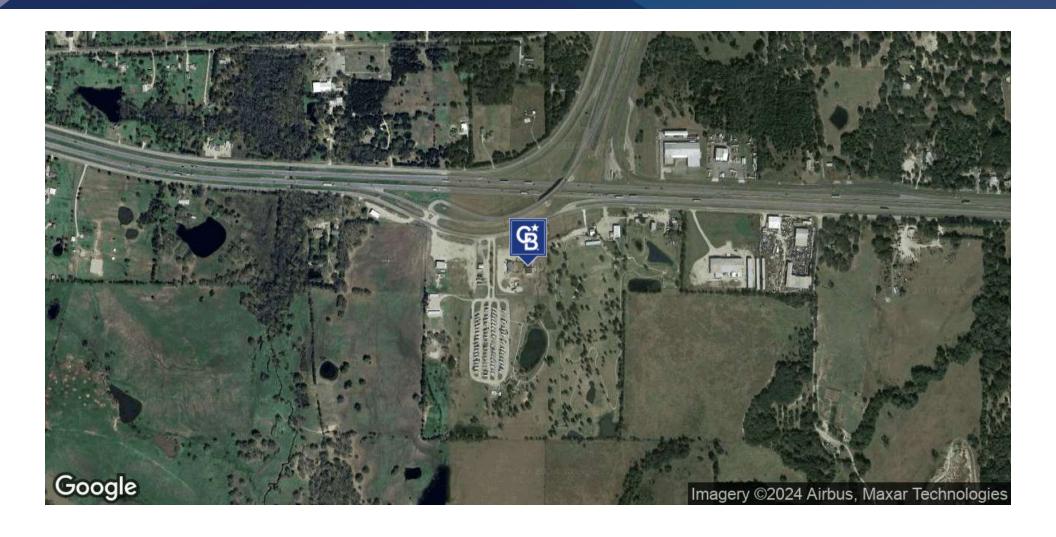

#### PROPERTY DESCRIPTION

Exceptional location on I-30 East service road with 453' of frontage. Property has two fully air conditioned warehouse / buildings with a clear height of 16'. One building is 3,200 sf (40'X80'), and the other is 5,000 sf (50' X 100'). They have a court-yard in common, with a center stage, perfect for optional use as Events Center.

Situated on 4.5 acres, the site can be easily converted into Industrial or Flex space and be used as transport, storage warehouse facility, showroom, manufacturing, assembly plant or a secure location for storage or distribution.

A significant portion of the property is graveled and used for exterior parking, with the option to develop the remaining acreage into additional truck parking, investment pad sites and even a family home. In addition there are 2 well-equipped RV full hookup sites in the back, and a 2 storage sheds.

#### PROPERTY HIGHLIGHTS

- I-30 East service road frontage
- 453 lin ft Excellent for truck parking/storage/repair/ retail/ manufacturing/ distribution/ single family home add-on
- Intersection of I-30 & Hwy 24 to Commerce TX
- Two nice buildings for office/warehouse full A/C
- In Hunt County Not in City Limits
- Easy Repurpose to Industrial or Flex