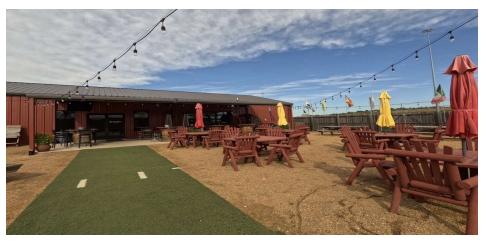

#### PROPERTY DESCRIPTION

Exceptional location on I-30 East service road with 453' of frontage. Property has two fully air conditioned warehouse / buildings with a clear height of 16'. One building is 3,200 sf (40'X80'), and the other is 5,000 sf (50' X 100'). They have a court-yard in common, with a center stage, perfect for optional use as Events Center.

A significant portion of the property is graveled and used for exterior parking, with the option to develop the remaining acreage into additional truck parking, investment pad sites and even a family home. In addition there are 2 well-equipped RV full hookup sites in the back, and a 2 storage sheds.