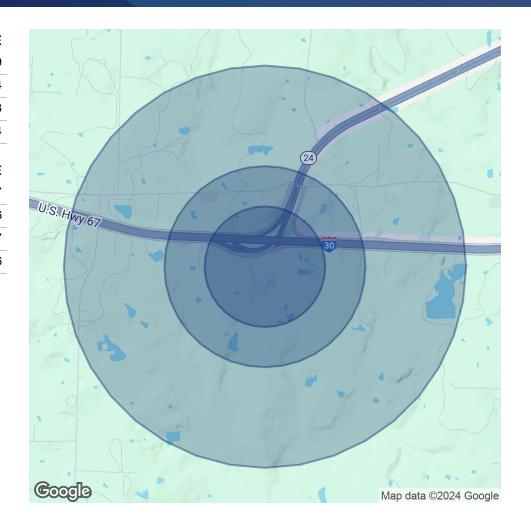

#### **OFFERING SUMMARY**

| Sale Price:       |           |           | \$1,999,000 |
|-------------------|-----------|-----------|-------------|
| Lot Size:         |           |           | 4.5 Acres   |
| Building Size:    |           |           | 8,200 SF    |
| DEMOGRAPHICS      | 0.3 MILES | 0.5 MILES | 1 MILE      |
| Total Households  | 2         | 17        | 77          |
| Total Population  | 5         | 43        | 199         |
| Average HH Income | \$94,248  | \$93,962  | \$93,387    |
|                   |           |           |             |

## 3667 Interstate 30 Campbell, TX 75422

SALE

3667 Interstate 30 Campbell, TX 75422

| POPULATION                           | 0.3 MILES                               | 0.5 MILES        | 1 MILE           |
|--------------------------------------|-----------------------------------------|------------------|------------------|
| Total Population                     | 5                                       | 43               | 199              |
| Average Age                          | 43                                      | 44               | 44               |
| Average Age (Male)                   | 43                                      | 43               | 43               |
| Average Age (Female)                 | 44                                      | 44               | 44               |
|                                      |                                         |                  |                  |
|                                      |                                         |                  |                  |
| HOUSEHOLDS & INCOME                  | 0.3 MILES                               | 0.5 MILES        | 1 MILE           |
| HOUSEHOLDS & INCOME Total Households | <b>0.3 MILES</b> 2                      | <b>O.5 MILES</b> | <b>1 MILE</b> 77 |
|                                      | *************************************** |                  |                  |
| Total Households                     | 2                                       | 17               | 77               |

Demographics data derived from AlphaMap