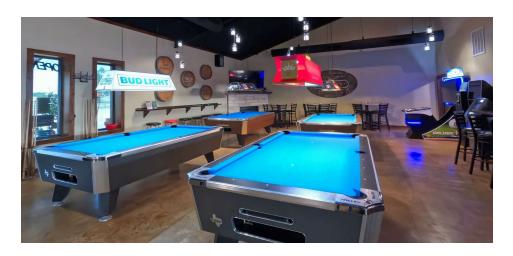

#### PROPERTY DESCRIPTION

Exceptional location on I-30 East service road with 453' of frontage. Property has two fully air conditioned warehouse / buildings with a clear height of 16'. One building is 3,200 sf (40'X80'), and the other is 5,000 sf (50' X 100'). They have a court-yard in common, with a center stage, perfect for optional use as Events Center.

#### PROPERTY HIGHLIGHTS

- I-30 East service road frontage
- 453 lin ft Excellent for truck parking/storage/repair/ retail/ manufacturing/ distribution/ single family home add-on
- Intersection of I-30 & Hwy 24 to Commerce TX
- Two nice buildings for office/warehouse full A/C
- In Hunt County Not in City Limits
- Easy Repurpose to Industrial or Flex