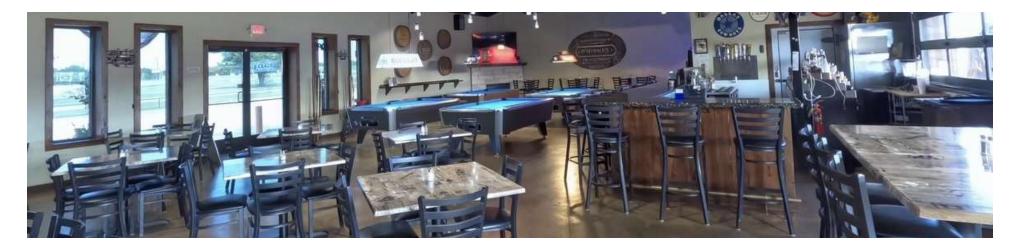

#### PROPERTY DESCRIPTION

Exceptional location on I-30 East service road with 453' of frontage. Property has two fully air conditioned warehouse / buildings with a clear height of 16'. One building is 3,200 sf (40'X80'), and the other is 5,000 sf (50' X 100'). They have a court-yard in common, with a center stage, perfect for optional use as Events Center.

#### PROPERTY HIGHLIGHTS

- I-30 East service road frontage
- 453 lin ft Excellent for truck parking/storage/repair/ retail/ manufacturing/ distribution/ single family home add-on
- Intersection of I-30 & Hwy 24 to Commerce TX
- Two nice buildings for office/warehouse full A/C
- In Hunt County Not in City Limits
- Easy Repurpose to Industrial or Flex