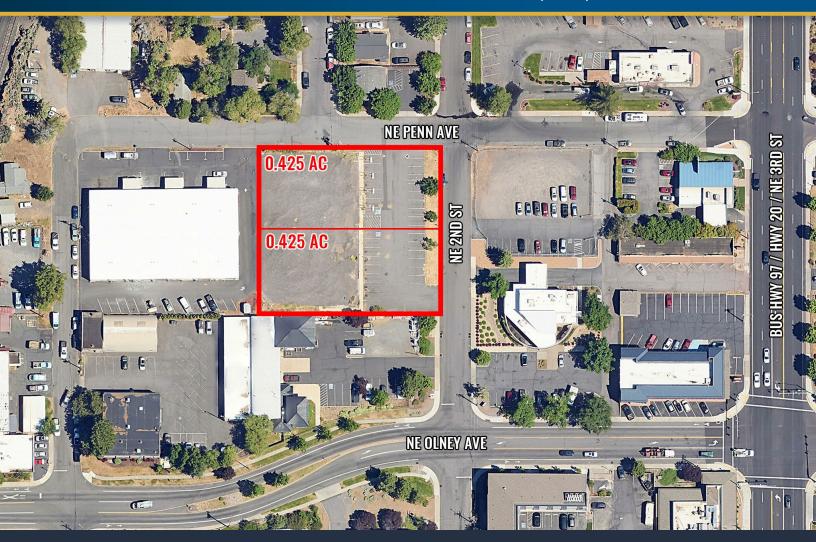

## LAND FOR LEASE

0.425-0.85 AC | \$3,750-\$7,500/MO. GROSS

#### **PROPERTY DETAILS**

**Full Site:** 0.85 AC - \$7,500/Mo. Gross

**Half Site:** 0.425 AC - \$3,750/Mo. Gross

**Zoning:** Mixed Employment (ME)

#### **HIGHLIGHTS**

- Flat, graveled and partially paved site for lease
- Centrally located in Bend with easy access to Hwy 97
- Site can be demised into two sections with private driveway access serving both
- Located in the Bend Central District (BCD)