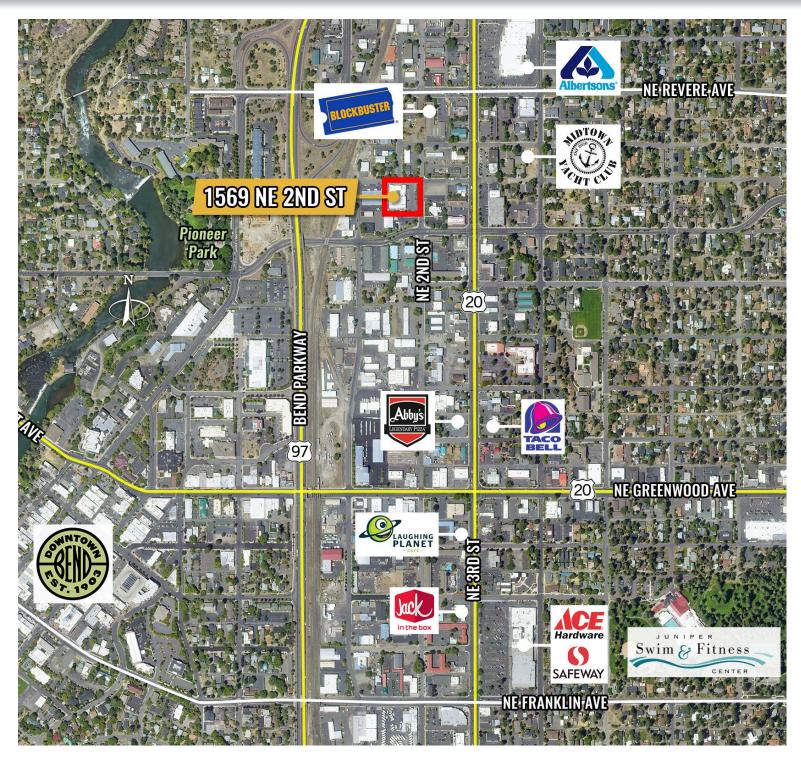

## Land Lease Opportunity in the Bend Central District

1569 NE 2nd Street, Bend, OR 97701

#### **HIGHLIGHTS**

- Flat, graveled and partially paved site for lease
- Centrally located in Bend with easy access to Hwy 97
- Site can be demised into two sections with private driveway access serving both
- Located in the Bend Central District (BCD)