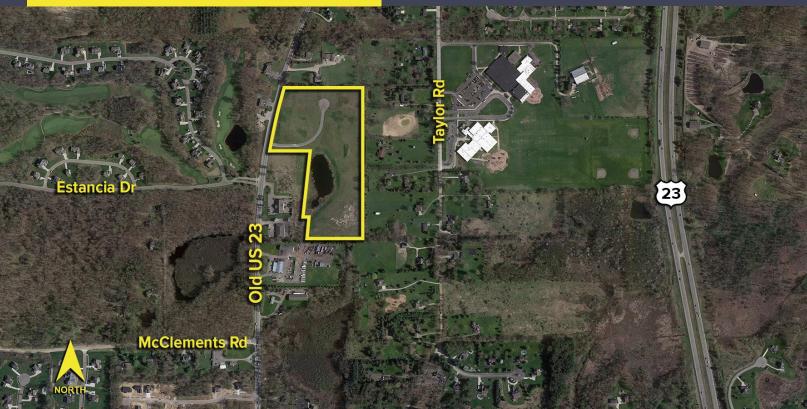

ACME WAY
BRIGHTON TWP., MICHIGAN

VACANT LAND FOR SALE 20.03 Acres Available

## PROPERTY FEATURES

- 20.03 acres available
- Zoned B-2
- 7 approved lots
- Near US-23, I-96 & M-59
- Interior road and utilities completed
- Shovel ready commercial park
- Sale Price: \$1,195,000 (\$59,651.58/acre)