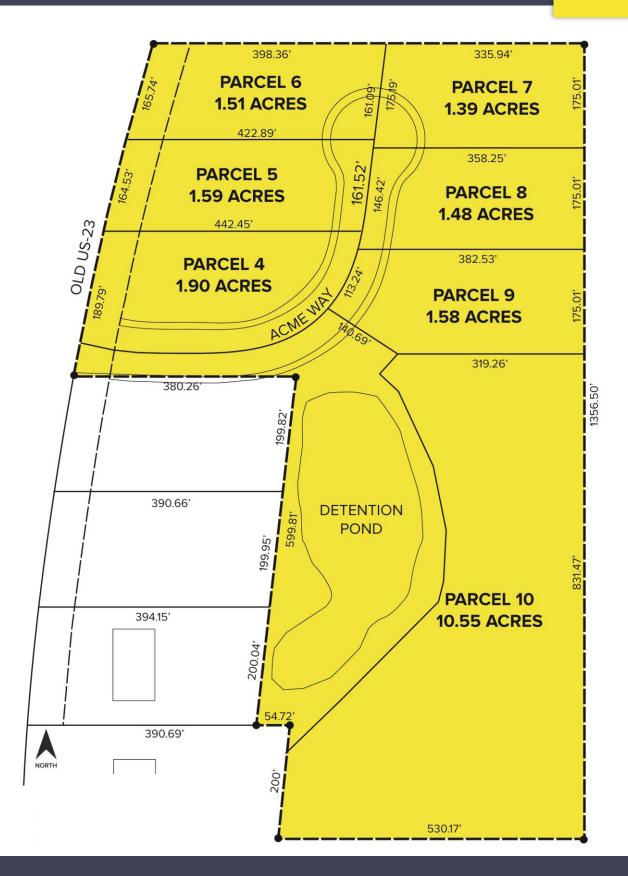

ACME WAY
BRIGHTON TWP., MICHIGAN

VACANT LAND FOR SALE 20.03 Acres Available

## PROPERTY FEATURES

- 20.03 acres available
- Zoned B-2
- 7 approved lots
- Near US-23, I-96 & M-59
- Interior road and utilities completed
- Shovel ready commercial park
- Sale Price: \$1,195,000 (\$59,651.58/acre)