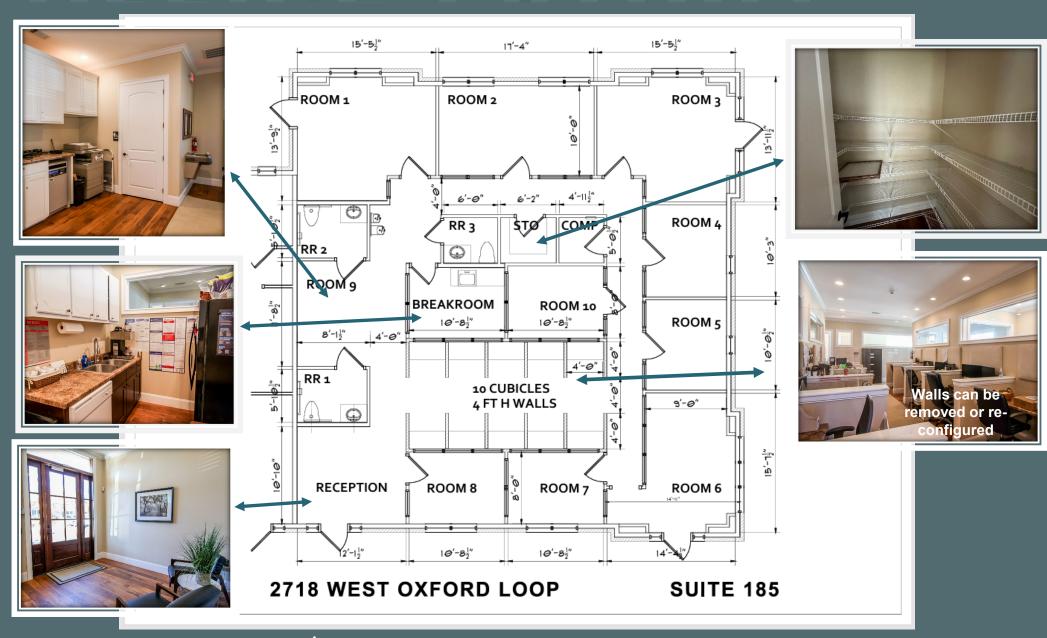

14 Memphis, TN 38018 901.758.1100 **EXCLUSIVELY LISTED BY:** 



FRANK DYER III, CCIM, RPA Senior Vice President of Brokerage (C) 901.277.8183 <u>frank@gillprop.com</u>



BARRY MAYNARD Senior Vice President of Brokerage (C) 901.230.4265 barry@gillprop.com

#### PROPERTY HIGHLIGHTS







- MOVE-IN READY! | 2,500+ SF Office Suite
- Located in the Highly Desirable Parkway Centre at the Corner of Oxford Loop & Anderson Rd. | Off W. Jackson Ave
- Beautiful, Rich Finishes throughout
- Lots of Windows for Natural Light
- 8 Private Offices | Breakroom | 3 Restrooms | Copy/Prep Space, and Conference Room
- Ample Parking including a Handicap Space
- Professional Office Park is within a mile of Galleria II Shopping Center, Restaurants and Diverse Retail Options
- Zoned: TNB





### OFFICE LAYOUT



2,500+SF | \$25.00 PSF Modified Gross

#### SITE LAYOUT



Suite 180

Suite 185

#### Lafayette County, Mississippi

#### OXFORD, MS



\$82,677 Household Income



**Median Age** 



\$295,978 Median Home Value



Based on a 5 mile Radius of OXFORD



38,447
Total Population
1.9% ♠



\$459 Million

Total Specified Consumer Spending



16,248

Households

1.7%



FRANK DYER III, CCIM, RPA Senior Vice President of Brokerage (C) 901.277.8183 frank@gillprop.com

BARRY MAYNARD Senior Vice President of Brokerage (C) 901.230.4265 barry@gillprop.com