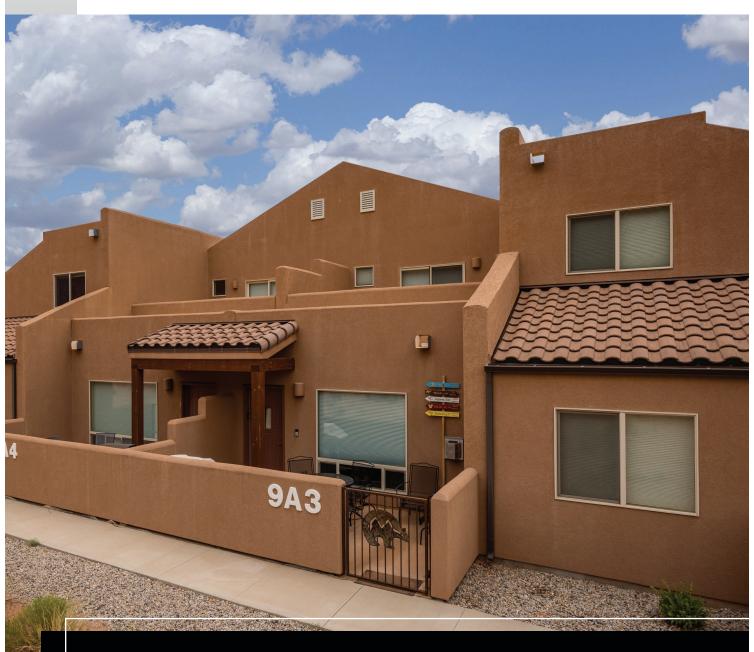

RIM VILLAGE VISTAS 9A3

**3862 DESERT WILLOW CIR #9-A3** Moab, UT 84532

3 3 1,478
BED BATH SQFT

\$629,000 LISTED PRICE

This gorgeous townhome is ready for you and your guests to enjoy! You will love relaxing on the private patio after a day of recreation, set under the impressive Moab Rim views! The main level offers a living area centered around a cozy gas fireplace, a well-stocked kitchen with bar seating, dining area, and half bath. The upper level houses the generous main bedroom suite with dual vanity and dual closets, plus two additional bedrooms and a full bathroom. This turn-key townhome has nightly rental zoning and is ready to rent with quality furnishings and tasteful decor throughout. Offering two sets of washers and dryers, making a unique opportunity to manage guest stays. 9A3 features an extended driveway in addition to the attached 2-car garage, ideally suited to parking a trailer or larger vehicle. Rim Village Vistas is conveniently situated a short distance from downtown on the way to adventure. Excellent community amenities are close by: two beautiful pools with a spa, tennis courts, playground, and more. A Moab home base you will love returning to, and a great opportunity for rental income when you are not enjoying it!