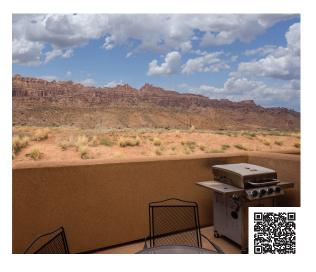

RIM VILLAGE VISTAS 9A3

**3862 DESERT WILLOW CIR #9-A3** Moab, UT 84532

3 3 1,478
BED BATH SQFT

\$629,000 LISTED PRICE

This gorgeous townhome is ready for you and your guests to enjoy! You will love relaxing on the private patio after a day of recreation, set under the impressive Moab Rim views! The main level offers a living area centered around a cozy gas fireplace, a well-stocked kitchen with bar seating, dining area, and half bath. The upper level houses the generous main bedroom suite with dual vanity and dual closets, plus two additional bedrooms and a full bathroom. This turn-key townhome has nightly rental zoning and is ready to rent with quality furnishings and tasteful decor throughout. Offering two sets of washers and dryers, making a unique opportunity to manage guest stays. 9A3 features an extended driveway in addition to the attached 2-car garage, ideally suited to parking a trailer or larger vehicle. Rim Village Vistas is conveniently situated a short distance from downtown on the way to adventure. Excellent community amenities are close by: two beautiful pools with a spa, tennis courts, playground, and more. A Moab home base you will love returning to, and a great opportunity for rental income when you are not enjoying it!