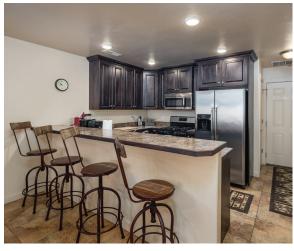

RIM VILLAGE VISTAS 9A3

**3862 DESERT WILLOW CIR #9-A3** Moab, UT 84532

3 3 1,478
BED BATH SQFT

\$629,000 LISTED PRICE

This gorgeous townhome is ready for you and your guests to enjoy! You will love relaxing on the private patio after a day of recreation, set under the impressive Moab Rim views! The main level offers a living area centered around a cozy gas fireplace, a well-stocked kitchen with bar seating, dining area, and half bath. The upper level houses the generous main bedroom suite with dual vanity and dual closets, plus two additional bedrooms and a full bathroom. This turn-key townhome has nightly rental zoning and is ready to rent with quality furnishings and tasteful decor throughout. Offering two sets of washers and dryers, making a unique opportunity to manage guest stays. 9A3 features an extended driveway in addition to the attached 2-car garage, ideally suited to parking a trailer or larger vehicle. Rim Village Vistas is conveniently situated a short distance from downtown on the way to adventure. Excellent community amenities are close by: two beautiful pools with a spa, tennis courts, playground, and more. A Moab home base you will love returning to, and a great opportunity for rental income when you are not enjoying it!