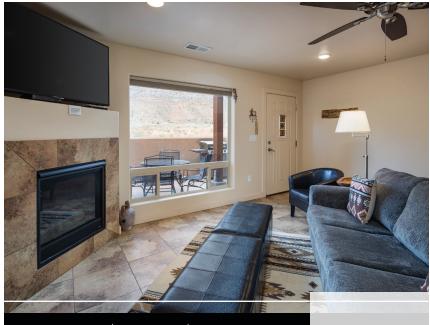

RIM VILLAGE VISTAS 9A3

**3862 DESERT WILLOW CIR #9-A3** Moab, UT 84532

3 3 1,478
BED BATH SQFT

\$629,000 LISTED PRICE

This gorgeous townhome is ready for you and your guests to enjoy! You will love relaxing on the private patio after a day of recreation, set under the impressive Moab Rim views! The main level offers a living area centered around a cozy gas fireplace, a well-stocked kitchen with bar seating, dining area, and half bath. The upper level houses the generous main bedroom suite with dual vanity and dual closets, plus two additional bedrooms and a full bathroom. This turn-key townhome has nightly rental zoning and is ready to rent with quality furnishings and tasteful decor throughout. Offering two sets of washers and dryers, making a unique opportunity to manage guest stays. 9A3 features an extended driveway in addition to the attached 2-car garage, ideally suited to parking a trailer or larger vehicle. Rim Village Vistas is conveniently situated a short distance from downtown on the way to adventure. Excellent community amenities are close by: two beautiful pools with a spa, tennis courts, playground, and more. A Moab home base you will love returning to, and a great opportunity for rental income when you are not enjoying it!