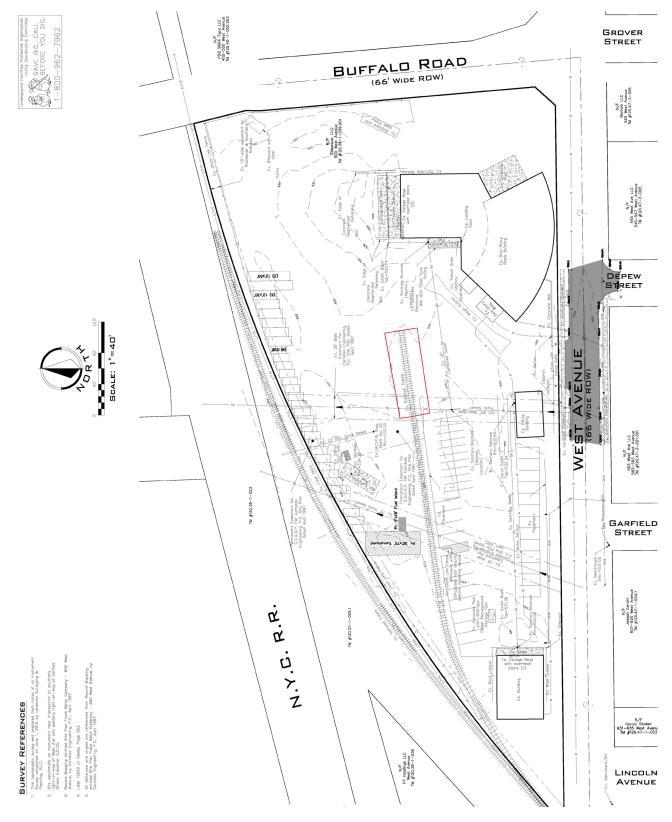

### Fenced Yard With Outside Storage & Truck Parking Available

## **Offering Overview**

24,000 square foot industrial property with easy access to major truck routes via Buffalo Road and Mt Read Blvd exit of I-490. The property is fully fenced offering space for outside storage or truck parking. Competitive lease rate and terms available.

#### **Offering Details**

- + 24,000 Square Feet Available
- + Fenced Yard, Outside Storage, Trailer Parking
- + Lease Rate Negotiable

Industrial Space 600 West Ave | Rochester, NY 14611

#### **Patrick Wahl**

+1 585 784 3633 patrick.wahl@cbre-rochester.com Licensed Real Estate Salesperson

- + 480V, 800 Amp, 3 Phase Service
- + Truck Parking / Outside Storage
- + 100% Fenced
- + Truck Scale

- + Rail Access Rochester & Southern Rail Service, 500' Rail Spur, Rail Scale
- + Central Location
- + Good Highway Access

Harry Gleason, SIOR

+1 585 784 3639 harry.gleason@cbre-rochester.com Licensed Associate Real Estate Broker