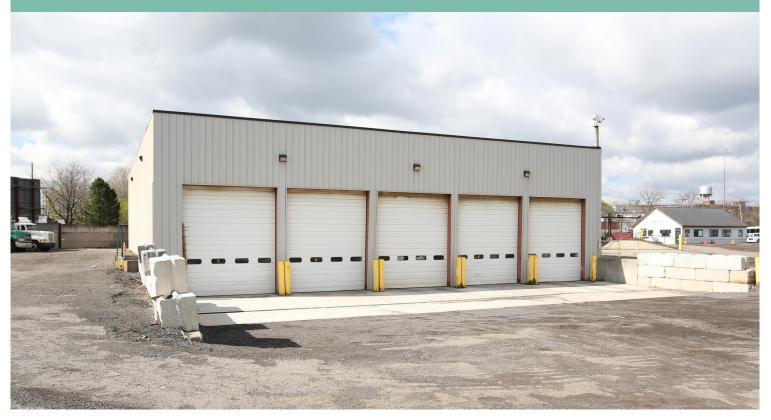

# Industrial Space

24,000 Square Feet

600 West Avenue Rochester, NY 14611

### Fenced Yard With Outside Storage & Truck Parking Available

## **Offering Overview**

24,000 square foot industrial property with easy access to major truck routes via Buffalo Road and Mt Read Blvd exit of I-490. The property is fully fenced offering space for outside storage or truck parking. Competitive lease rate and terms available.

#### **Offering Details**

- + 24,000 Square Feet Available
- + Fenced Yard, Outside Storage, Trailer Parking
- + Lease Rate Negotiable

Industrial Space 600 West Ave | Rochester, NY 14611

## **Property Overview**

- + 24,000 SF Available
- + 16'-24' Clear Height
- + 1 Exterior Dock, 5 Interior Docks
- + 2 Grade Level Doors