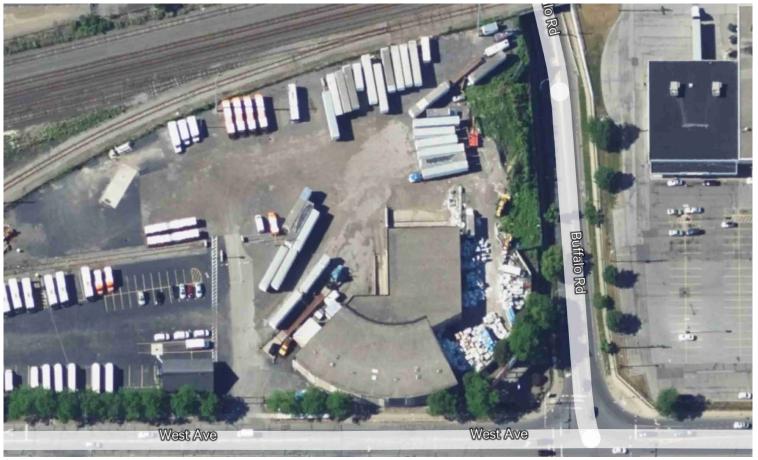

### Fenced Yard With Outside Storage & Truck Parking Available

## **Offering Overview**

24,000 square foot industrial property with easy access to major truck routes via Buffalo Road and Mt Read Blvd exit of I-490. The property is fully fenced offering space for outside storage or truck parking. Competitive lease rate and terms available.

#### **Offering Details**

- + 24,000 Square Feet Available
- + Fenced Yard, Outside Storage, Trailer Parking
- + Lease Rate Negotiable

Industrial Space 600 West Ave | Rochester, NY 14611

#### **Patrick Wahl**

+1 585 784 3633 patrick.wahl@cbre-rochester.com Licensed Real Estate Salesperson

- + 480V, 800 Amp, 3 Phase Service
- + Truck Parking / Outside Storage
- + 100% Fenced
- + Truck Scale

- + Rail Access Rochester & Southern Rail Service, 500' Rail Spur, Rail Scale
- + Central Location
- + Good Highway Access

Harry Gleason, SIOR

+1 585 784 3639 harry.gleason@cbre-rochester.com Licensed Associate Real Estate Broker