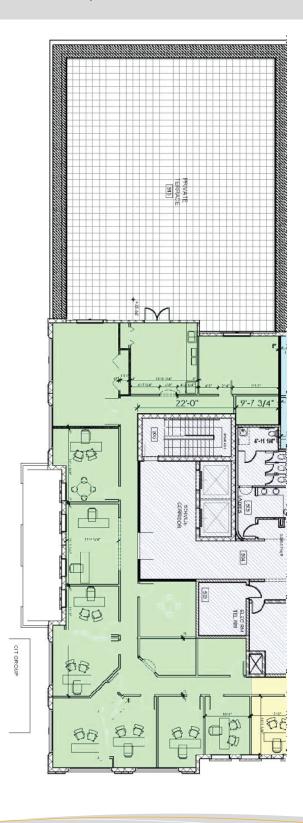

5 miles: 69,631

#### LEASING OPPORTUNITES

• Available: 3,772 SF—Suite 500

• 3,466 SF—Suite 150

- · High Quality finishes throughout building
- Dual lobbies with 12' ceilings
- Strategically located at the I-75 & I-595 interchange within the City of Sunrise just East of Weston

Major tenants include Bentley Systems, US Department of Justice, US Department of Labor, FCC

- Key Card Access
- Covered Drop off
- Ample Parking of 4.8/1,000 SF
- Efficient Floor Plans
- Class "A" Office building
- Attractive Area Amenities



For Leasing Inquires, Please Contact:

Jorge E. Alvarino
Partner | Horizon Properties
305.364.9945
jalvarino@horizonpropertiesfl.com

www.HorizonPropertiesFL.com

# **Concorde Plaza**

510 Shotgun Road | Sunrise, FL 33326

## Class A Office Space Available - 3,772 SF





Available: 3,466 SF—Suite 150