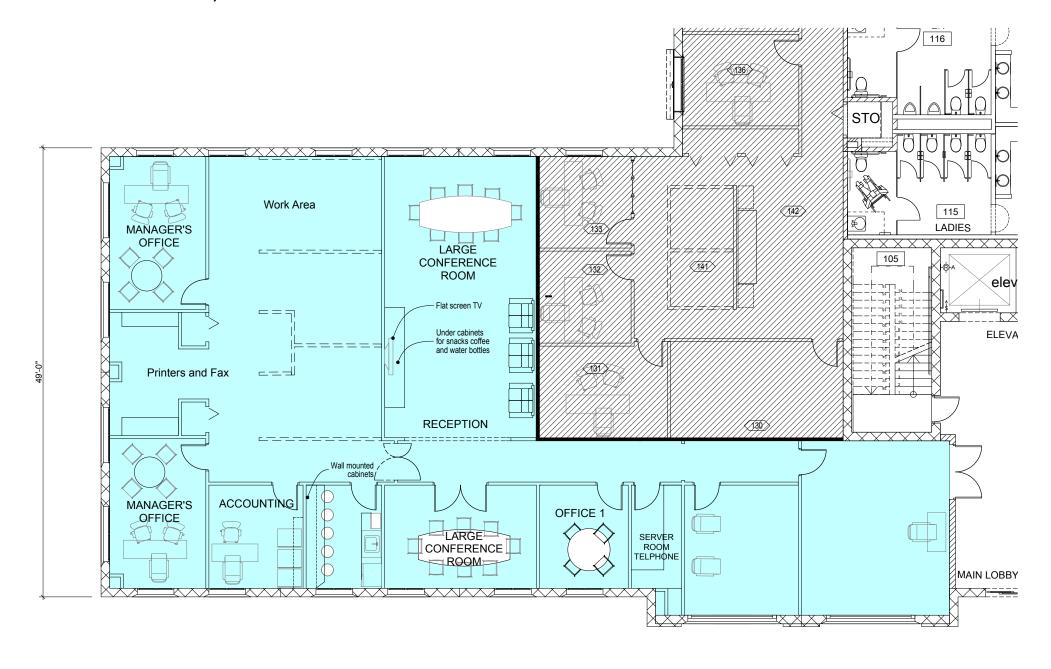

#### LEASING OPPORTUNITES

• Available: 3,772 SF—Suite 500

• 3,466 SF—Suite 150

- · High Quality finishes throughout building
- Dual lobbies with 12' ceilings
- Strategically located at the I-75 & I-595 interchange within the City of Sunrise just East of Weston