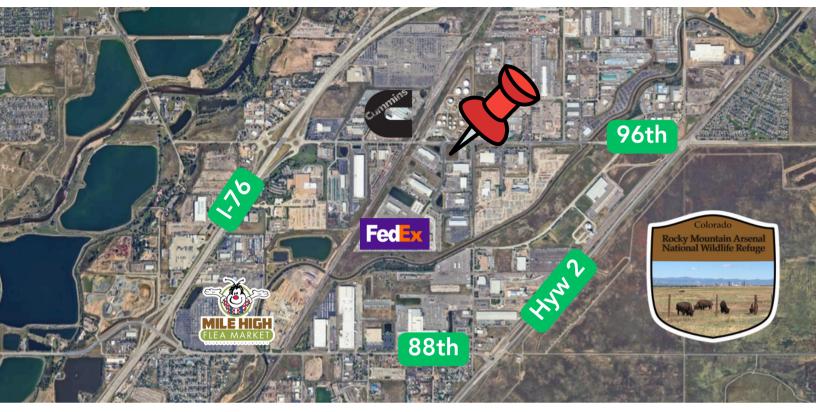

The Prime development parcel located along the busy 96th Ave commercial corridor offers the mixed-use developer the opportunity to build a quality project in the heart of the Commerce City Industrial Submarket. With exceptional frontage on 96th Ave, this site is centrally located to I-76, I-70 and Hwy 2.