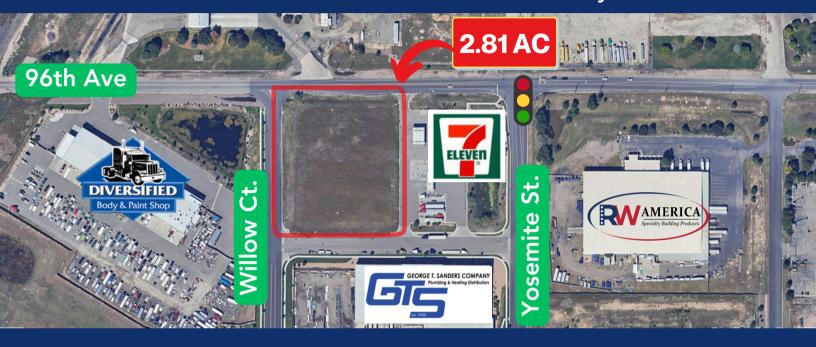

## 96th & Willow Ct.

## **Land Specifications**

Sales Price: \$1,750,000

Lot Size: 2.81 Acres

Jurisdiction: Commerce City

Site: Lot 1, Tract F

Traffic Counts: 96th Ave = 10,000 vpd

Traffic Counts: I-76 = 85,000 vpd

Utilities: At Site

The Prime development parcel located along the busy 96th Ave commercial corridor offers the mixed-use developer the opportunity to build a quality project in the heart of the Commerce City Industrial Submarket. With exceptional frontage on 96th Ave, this site is centrally located to I-76, I-70 and Hwy 2.