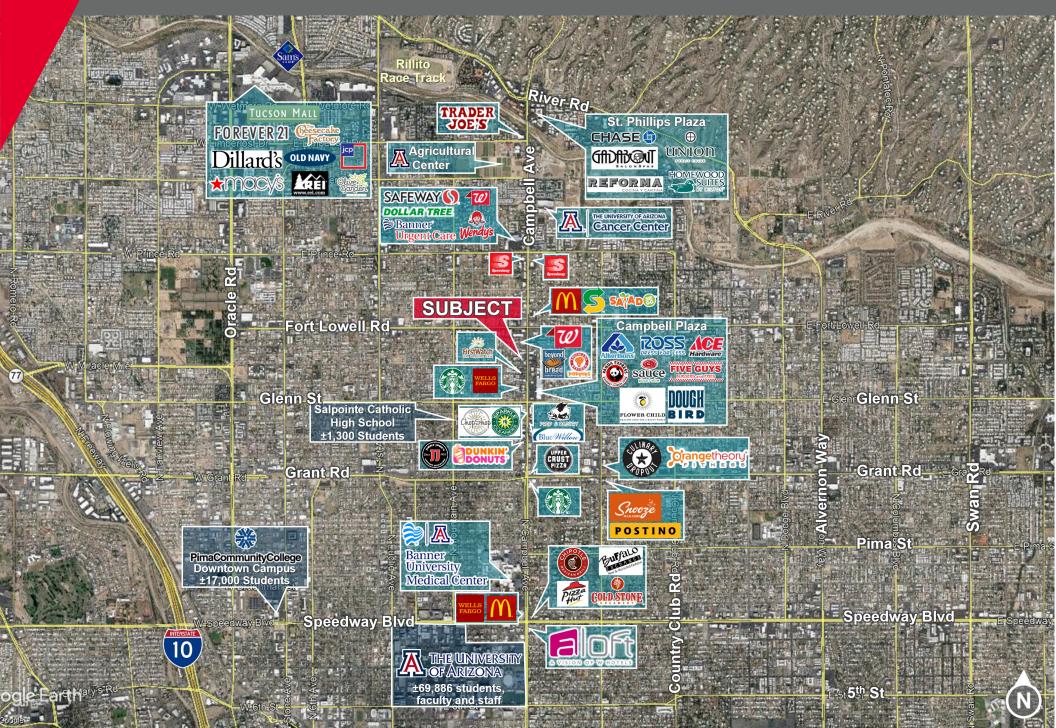

#### **NEIGHBORING TENANTS**

Chipotle, Albertsons, Ace, First Watch, Doughbird, and many more!