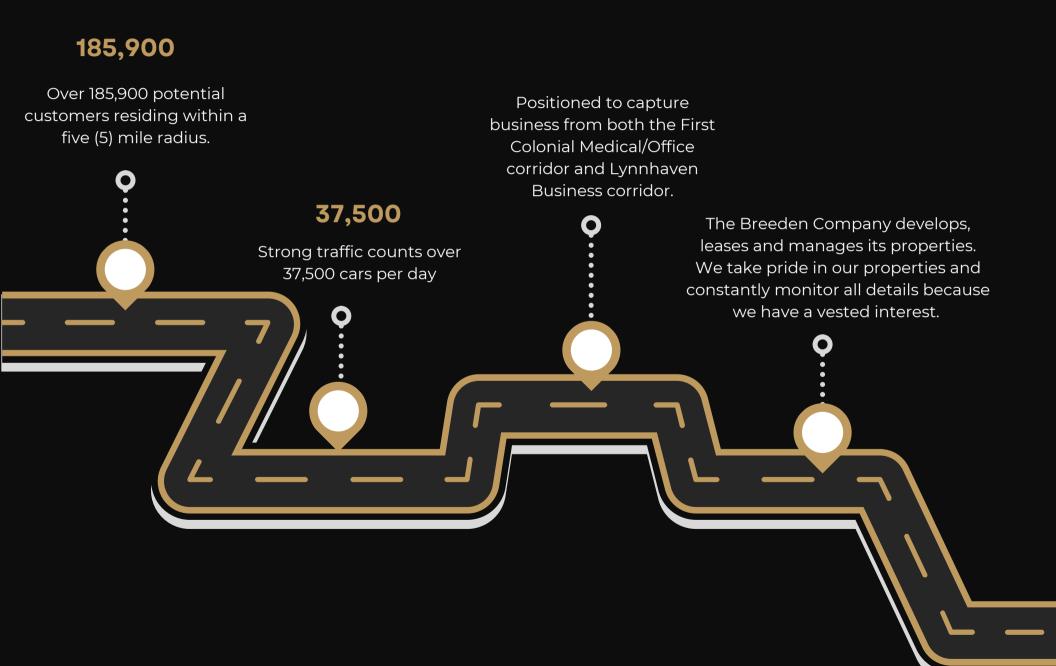

# WHY CHOOSE A BREEDEN COMMERCIAL SPACE?

Nationally recognized, with more than 60 years of expertise in every facet of the industry, The Breeden Company is a real estate development company that boasts a portfolio of over 2 million square feet of retail and office that have been designed, developed and managed. We are a collective driven by client relationships. We believe in providing innovative CRE solutions that meet and exceed our clients' needs.

Breeden Realty is is the 9th largest CRE firm in Virginia (Virginia Business, October 2022).