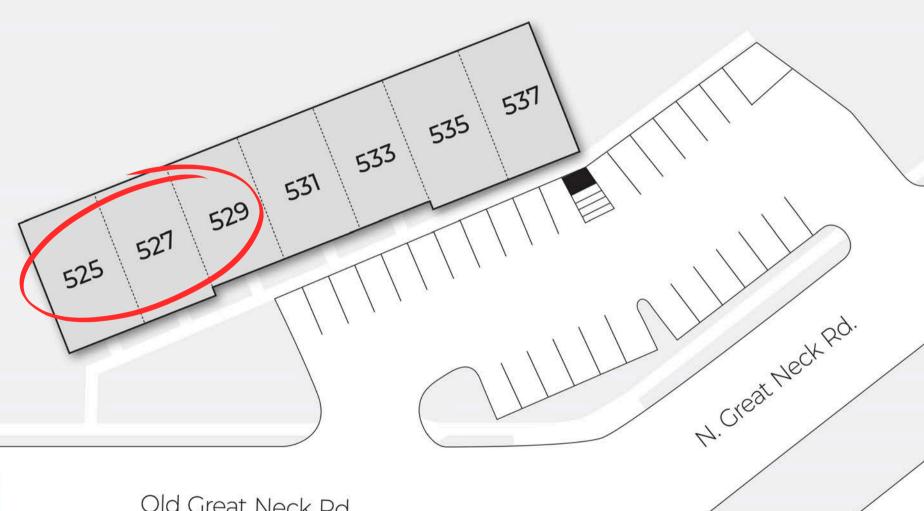

## Why Choose Great Neck Professional Center?

Center Location: 525-537 Old Great Neck Road Virginia Beach, VA 23454

Size:

6,576 Square Feet

Parking:

29 Spaces

Rental Rate:

Price Negotiable, Triple Net

Estimated CAM, Tax & Insurance:

**\$1.93** / SF

Space Available:

Suite #525-529 - 2,832 SF

## **Great Neck Professional Center**

525-537 Great Neck Rd. · Virginia Beach, VA 23454 · www.TheBreedenCompany.com

Old Great Neck Rd.