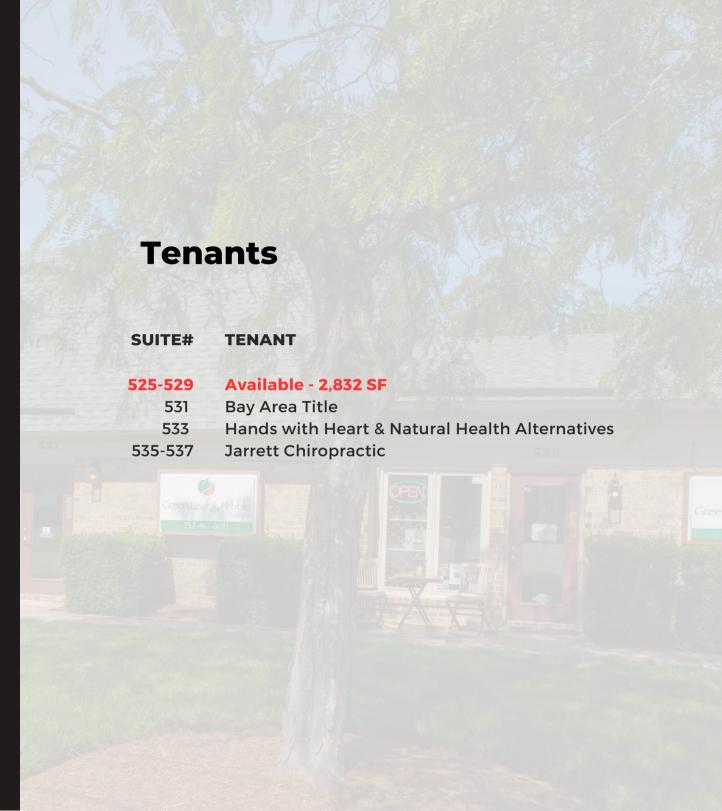

Estimated CAM, Tax & Insurance:

**\$1.93** / SF

Space Available:

Suite #525-529 - 2,832 SF