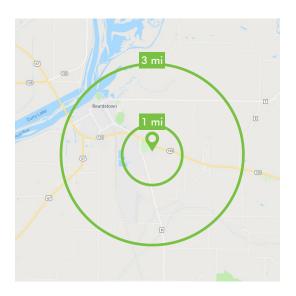

# RETAIL TRADE AREA

#### Demographics

|                         | 1 Mile   | 3 Miles  | 5 Miles  |
|-------------------------|----------|----------|----------|
| Total<br>Population     | 323      | 6,980    | 7,449    |
| Number of<br>Households | 140      | 2,587    | 2,786    |
| Average HH<br>Income    | \$77,251 | \$66,355 | \$68,002 |