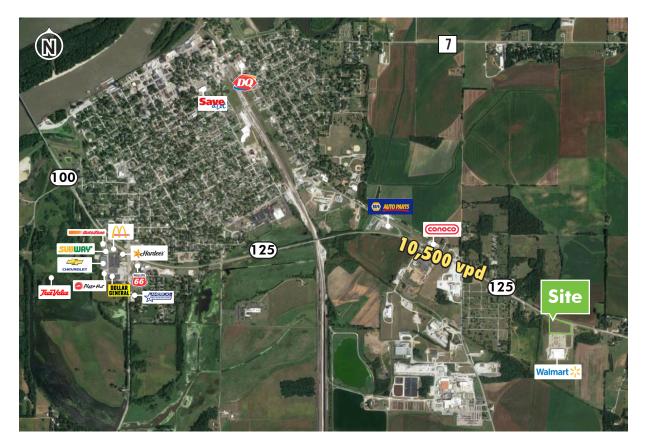

#### 100 LINCOLN AVE, BEARDSTOWN, IL 62618 STORE #1451

- + Walmart Outparcels Available
  - Three outparcels along I-125
- + C-2 Zoning
- + Nearby student population
  - Located 1 mile from Lincoln Land Community College with an enrollment of 14,000 students
  - Less than 2 miles from Beardstown High School
- + 10,500 average vehicles per day on IL-125

# RETAIL TRADE AREA