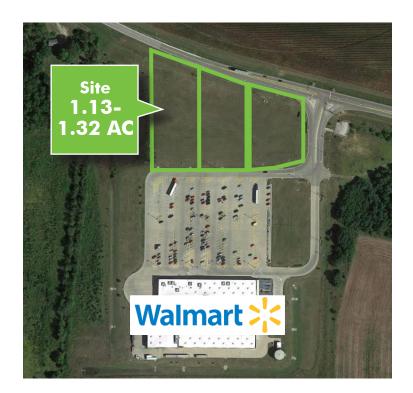

## FOR LEASE OR SALE Walmart Outparcel 1.13-1.32 AC Available

#### 100 LINCOLN AVE, BEARDSTOWN, IL 62618 STORE #1451

- + Walmart Outparcels Available
  - Three outparcels along I-125
- + C-2 Zoning
- + Nearby student population
  - Located 1 mile from Lincoln Land Community College with an enrollment of 14,000 students
  - Less than 2 miles from Beardstown High School
- + 10,500 average vehicles per day on IL-125