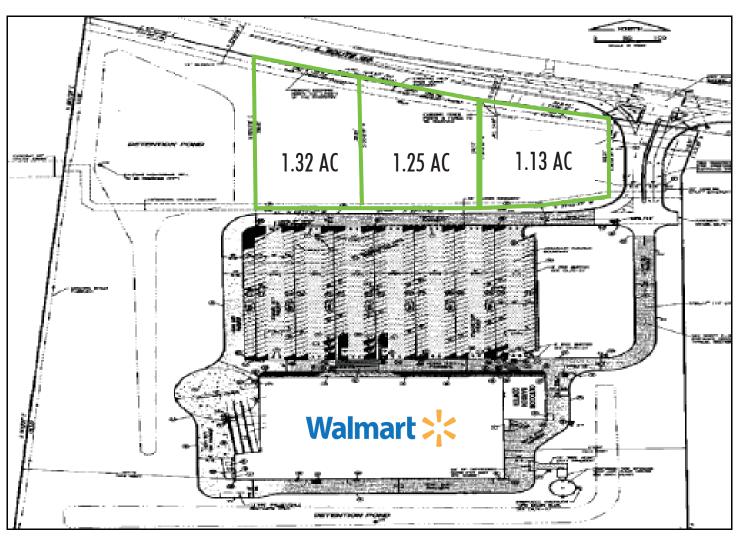

ent +1 312 297 7688 sean.mccourt@cbre.com **CBRE, Inc.** 321 N Clark St Suite 3400 Chicago, IL 60646

© 2019 CBRE, Inc. All rights reserved. This information has been obtained from sources believed reliable, but has not been verified for accuracy or completeness. You should conduct a careful, independent investigation of the property and verify all information. Any reliance on this information is solely at your own risk. CBRE and the CBRE logo are service marks of CBRE, Inc. All other marks displayed on this document are the property of their respective owners. Photos herein are the property of their respective owners. Use of these images without the express written consent of the owner is prohibited.





## FOR LEASE OR SALE Walmart Outparcel 1.13-1.32 AC Available

RETAIL

# SITE PLAN





www.cbre.us/walmart

100 LINCOLN AVE, BEARDSTOWN, IL 62618

## FOR LEASE OR SALE Walmart Outparcel 1.13-1.32 AC Available

# RETAIL

# RETAIL TRADE AREA





#### Demographics

|                         | 1 Mile   | 3 Miles  | 5 Miles  |
|-------------------------|----------|----------|----------|
| Total<br>Population     | 323      | 6,980    | 7,449    |
| Number of<br>Households | 140      | 2,587    | 2,786    |
| Average HH<br>Income    | \$77,251 | \$66,355 | \$68,002 |

Source: Esri, 2024 Estimates