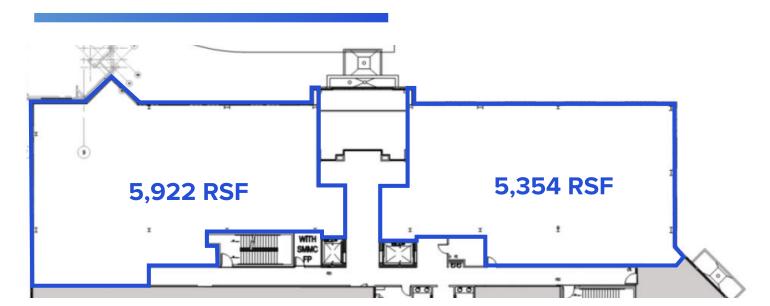

# PROPERTY HIGHLIGHTS

75,146 SF Class A medical office building located in Lenexa, KS.

- Located on the AdventHealth Lenexa Campus
- Excellent access to K-7 and K-10 highways
- Located in the high-growth west Johnson County suburbs
- Pharmacy on the []rst []oor
- Coffee shop in adjacent building next to ER
- Underground parking garage
- Hospital security services located on site
- Lease Rate: \$20.00 PSF NNN











PRAIRIE STAR MEDICAL OFFICE BUILDING A 23351 PRAIRIE STAR PKWY., LENEXA, KS

## **FLOOR I**

#### **AVAILABLE SPACE**



## **FLOOR II**

### **AVAILABLE SPACE**



## **FLOOR III**



PRIAIRE STAR MEDICAL OFFICE BUILDING A

# **PROPERTY LOCATION**

### **NEARBY AMENITIES**

- 1. Casey's General Store
- 2. POUR Coffee House
- 3. Austin's Bar & Grill
- 4. Shell
- 5. Blue Moose
- 6. El Toro Loco
- 7. CVS
- 8. Wendy's
- 9. Old Shawnee Pizza
- 10. Price Chopper
- 11. Scooter's Coffee
- 12. Burger King
- 13. Phillips 66
- 14. Taco Bell
- 15. Minsky's Pizza
- 16. Salty Iguana 17. Mr. Goodcents
- 18. Johnny's Tavern
- 19. Genesis Health Club





## **LEASING TEAM**

ADDRESS: 23351 PRAIRIE STAR PKWY I LENEXA, KS 66227

**RJ TROWBRIDGE** 913.469.4637 rj.trowbridge@am.jll.com





Although information has been obtained from sources deemed reliable, neither Owner nor JLL makes any guarantees, warranties or representations, express or implied, as to the comple