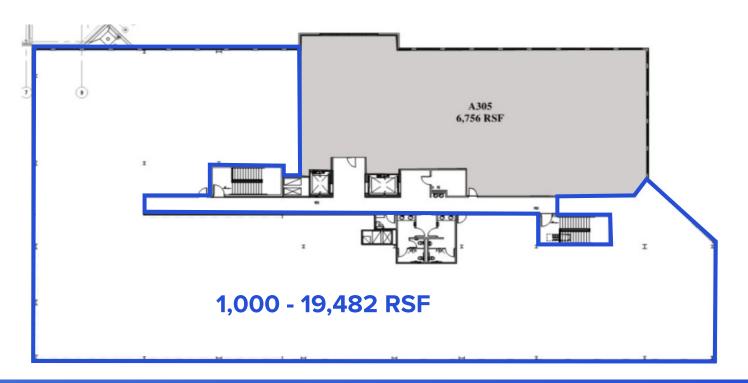

# PROPERTY HIGHLIGHTS

75,146 SF Class A medical office building located in Lenexa, KS.

- Located on the AdventHealth Lenexa Campus
- Excellent access to K-7 and K-10 highways
- Located in the high-growth west Johnson County suburbs
- Pharmacy on the []rst []oor
- Coffee shop in adjacent building next to ER
- Underground parking garage
- Hospital security services located on site
- Lease Rate: \$20.00 PSF NNN











PRAIRIE STAR MEDICAL OFFICE BUILDING A 23351 PRAIRIE STAR PKWY., LENEXA, KS

## **FLOOR I**

#### **AVAILABLE SPACE**



## **FLOOR II**

### **AVAILABLE SPACE**



## **FLOOR III**



PRIAIRE STAR MEDICAL OFFICE BUILDING A

# **PROPERTY LOCATION**

### **NEARBY AMENITIES**

- 1. Casey's General Store
- 2. POUR Coffee House
- 3. Austin's Bar & Grill
- 4. Shell
- 5. Blue Moose
- 6. El Toro Loco
- 7. CVS
- 8. Wendy's
- 9. Old Shawnee Pizza
- 10. Price Chopper
- 11. Scooter's Coffee
- 12. Burger King
- 13. Phillips 66
- 14. Taco Bell
- 15. Minsky's Pizza
- 16. Salty Iguana 17. Mr. Goodcents
- 18. Johnny's Tavern
- 19. Genesis Health Club





## **LEASING TEAM**

ADDRESS: 23351 PRAIRIE STAR PKWY I LENEXA, KS 66227

**RJ TROWBRIDGE** 913.469.4637 rj.trowbridge@am.jll.com





Although information has been obtained from sources deemed reliable, neither Owner nor JLL makes any guarantees, warranties or representations, express or implied, as to the completeness or accuracy a