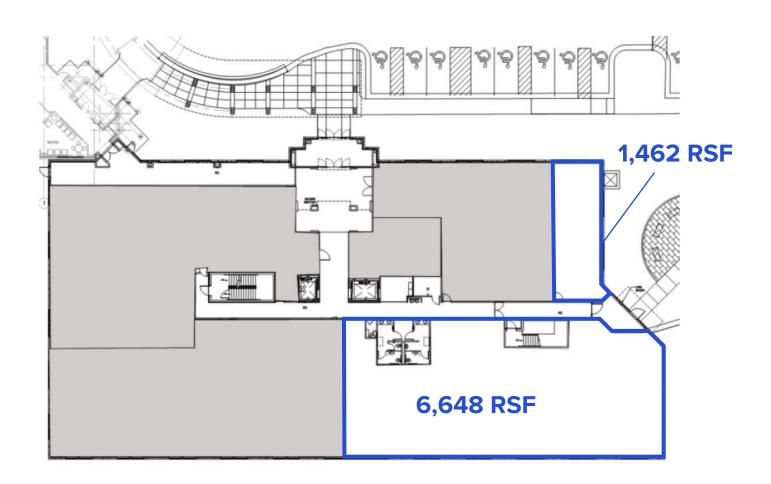

# PROPERTY HIGHLIGHTS

75,146 SF Class A medical office building located in Lenexa, KS.

- Located on the AdventHealth Lenexa Campus
- Excellent access to K-7 and K-10 highways
- Located in the high-growth west Johnson County suburbs
- Pharmacy on the []rst []oor
- Coffee shop in adjacent building next to ER
- Underground parking garage
- Hospital security services located on site
- Lease Rate: \$20.00 PSF NNN











PRAIRIE STAR MEDICAL OFFICE BUILDING A 23351 PRAIRIE STAR PKWY., LENEXA, KS

## **FLOOR I**

#### **AVAILABLE SPACE**



## **FLOOR II**

### **AVAILABLE SPACE**



## **FLOOR III**



PRIAIRE STAR MEDICAL OFFICE BUILDING A

# **PROPERTY LOCATION**

### **NEARBY AMENITIES**

- 1. Casey's General Store
- 2. POUR Coffee House
- 3. Austin's Bar & Grill
- 4. Shell
- 5. Blue Moose
- 6. El Toro Loco
- 7. CVS
- 8. Wendy's
- 9. Old Shawnee Pizza
- 10. Price Chopper
- 11. Scooter's Coffee
- 12. Burger King
- 13. Phillips 66
- 14. Taco Bell
- 15. Minsky's Pizza
- 16. Salty Iguana 17. Mr. Goodcents
- 18. Johnny's Tavern
- 19. Genesis Health Club





## **LEASING TEAM**

ADDRESS: 23351 PRAIRIE STAR PKWY I LENEXA, KS 66227

**RJ TROWBRIDGE** 913.469.4637 rj.trowbridge@am.jll.com





Although information has been obtained from sources deemed reliable, neither Owner nor JLL makes any guarantees, warranties or represent