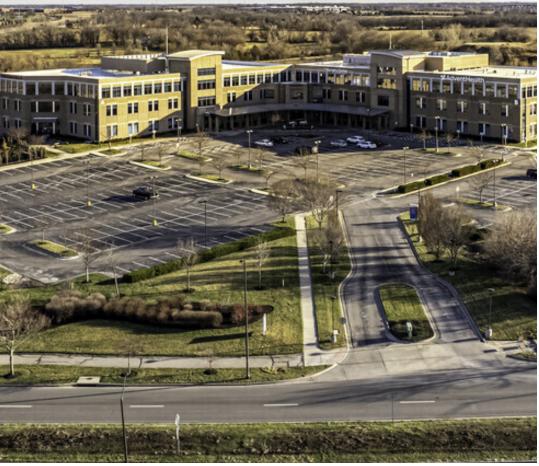

# PROPERTY HIGHLIGHTS

75,146 SF Class A medical office building located in Lenexa, KS.

- Located on the AdventHealth Lenexa Campus
- Excellent access to K-7 and K-10 highways
- Located in the high-growth west Johnson County suburbs
- Pharmacy on the []rst []oor
- Coffee shop in adjacent building next to ER
- Underground parking garage
- Hospital security services located on site
- Lease Rate: \$20.00 PSF NNN

PRAIRIE STAR MEDICAL OFFICE BUILDING A 23351 PRAIRIE STAR PKWY., LENEXA, KS