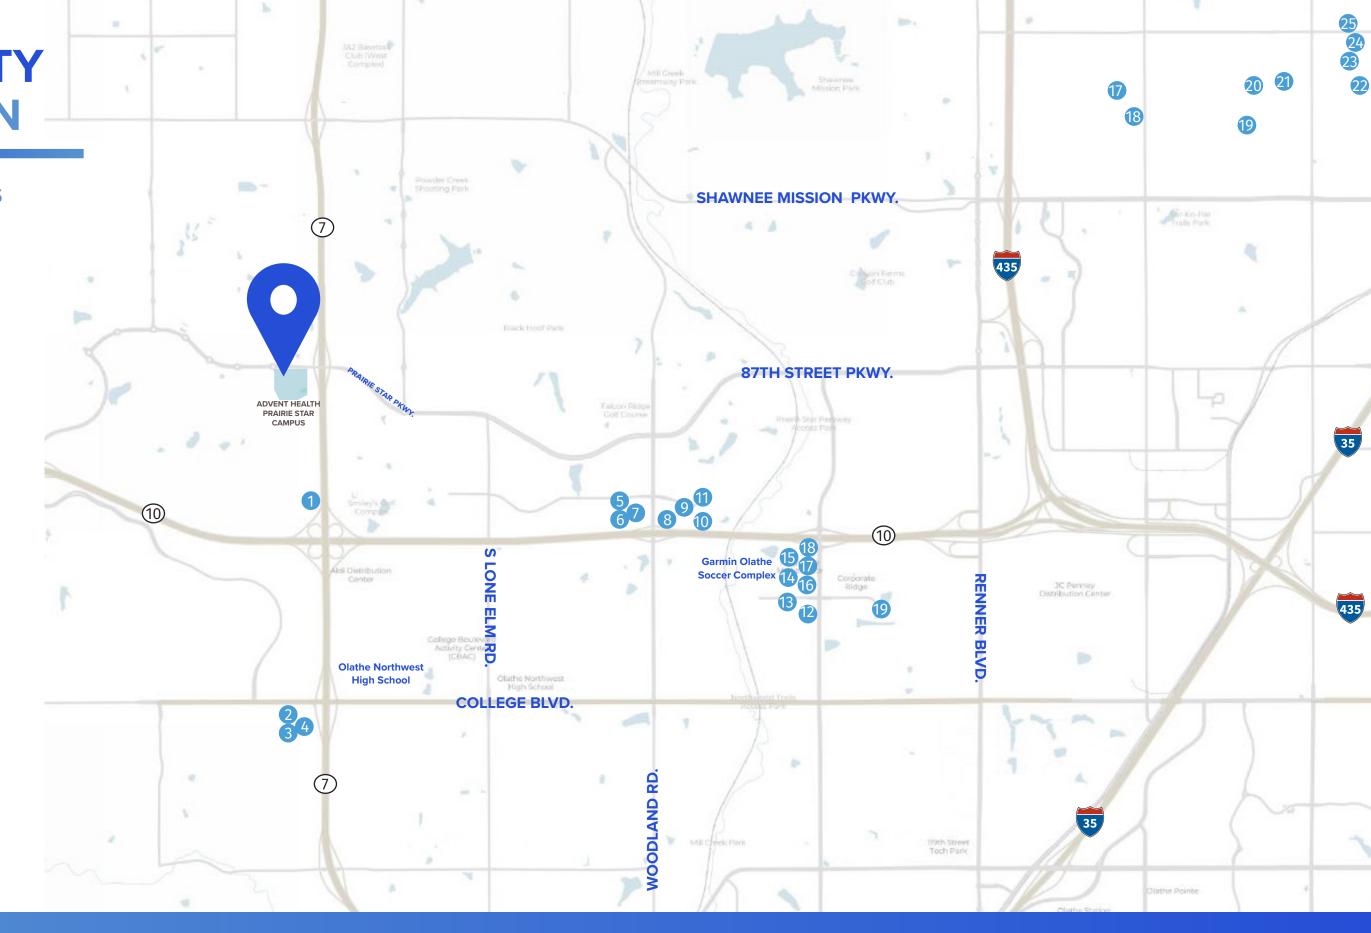

# **PROPERTY LOCATION**

### **NEARBY AMENITIES**

- 1. Casey's General Store
- 2. POUR Coffee House
- 3. Austin's Bar & Grill
- 4. Shell
- 5. Blue Moose
- 6. El Toro Loco
- 7. CVS
- 8. Wendy's
- 9. Old Shawnee Pizza
- 10. Price Chopper
- 11. Scooter's Coffee
- 12. Burger King
- 13. Phillips 66
- 14. Taco Bell
- 15. Minsky's Pizza
- 16. Salty Iguana 17. Mr. Goodcents
- 18. Johnny's Tavern
- 19. Genesis Health Club