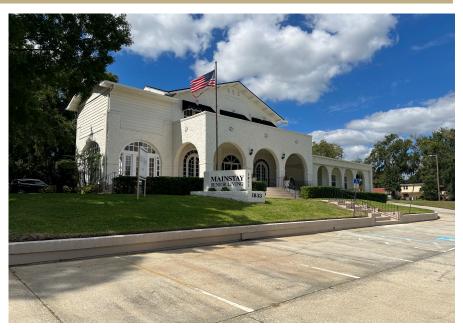

## HISTORIC LANDMARK OFFICE PROPERTY 1833 South Florida Ave. Lakeland, Florida 33803

A Historical Landmark in South Florida, this majestic building sits overlooking South Florida Ave. in the Beacon Hill district of Lakeland. The recent renovation, makes this a fantastic office with upgraded features.