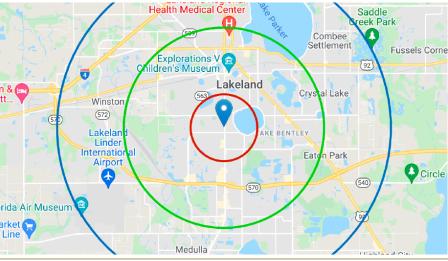

#### **5 MILE DEMOGRAPHICS**

| Population                  | 145,326     |
|-----------------------------|-------------|
| Medium Age                  | 39.9        |
| Med Net Worth               | \$84,189    |
| Med Household Income        | \$48,540    |
| College - BS/BA/Adv Degree  | 51% - 24%   |
| Number of Businesses        | 6,169       |
| Total Employed              | 79,028      |
| White /Blue Collar Services | 62%-26%-12% |
| Unemployment Rate           | 5%          |