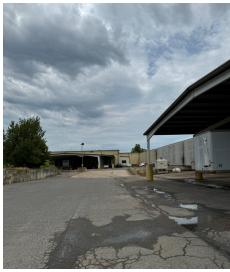

### **Property Features**

DeSoto Submarket

475,000 SF building

Heavy power- 1500 kVA 3,500 amps

Former American Plastic Toys building

Active rail

Built in 1980 with 1990 addition

T-5 motion lights

15'-25' clear height

19 docks w/ pit levelers

4 drive- in doors

Single tenancy

Zoning M-2