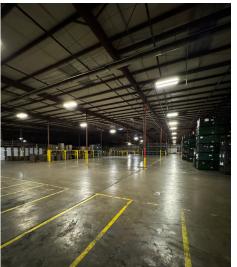

### **Property Features**

DeSoto Submarket

475,000 SF building

Heavy power- 1500 kVA 3,500 amps

Former American Plastic Toys building

Active rail

Built in 1980 with 1990 addition

T-5 motion lights

15'-25' clear height

19 docks w/ pit levelers

4 drive- in doors

Single tenancy

Zoning M-2