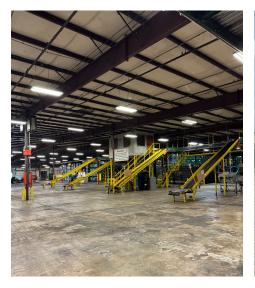

### **Property Features**

DeSoto Submarket

475,000 SF building

Heavy power- 1500 kVA 3,500 amps

Former American Plastic Toys building

Active rail

Built in 1980 with 1990 addition

T-5 motion lights

15'-25' clear height

19 docks w/ pit levelers

4 drive- in doors

Single tenancy

Zoning M-2