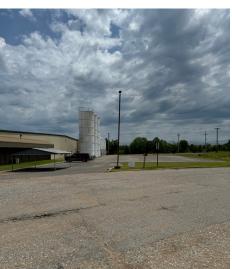

### **Property Features**

DeSoto Submarket

475,000 SF building

Heavy power- 1500 kVA 3,500 amps

Former American Plastic Toys building

Active rail

Built in 1980 with 1990 addition

T-5 motion lights

15'-25' clear height

19 docks w/ pit levelers

4 drive- in doors

Single tenancy

Zoning M-2