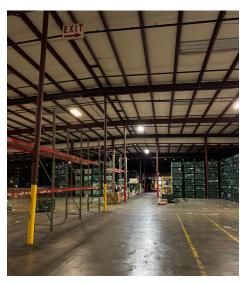

### **Property Features**

DeSoto Submarket

475,000 SF building

Heavy power- 1500 kVA 3,500 amps

Former American Plastic Toys building

Active rail

Built in 1980 with 1990 addition

T-5 motion lights

15'-25' clear height

19 docks w/ pit levelers

4 drive- in doors

Single tenancy

Zoning M-2