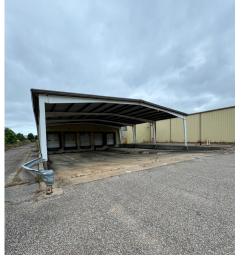

### **Property Features**

DeSoto Submarket

475,000 SF building

Heavy power- 1500 kVA 3,500 amps

Former American Plastic Toys building

Active rail

Built in 1980 with 1990 addition

T-5 motion lights

15'-25' clear height

19 docks w/ pit levelers

4 drive- in doors

Single tenancy

Zoning M-2