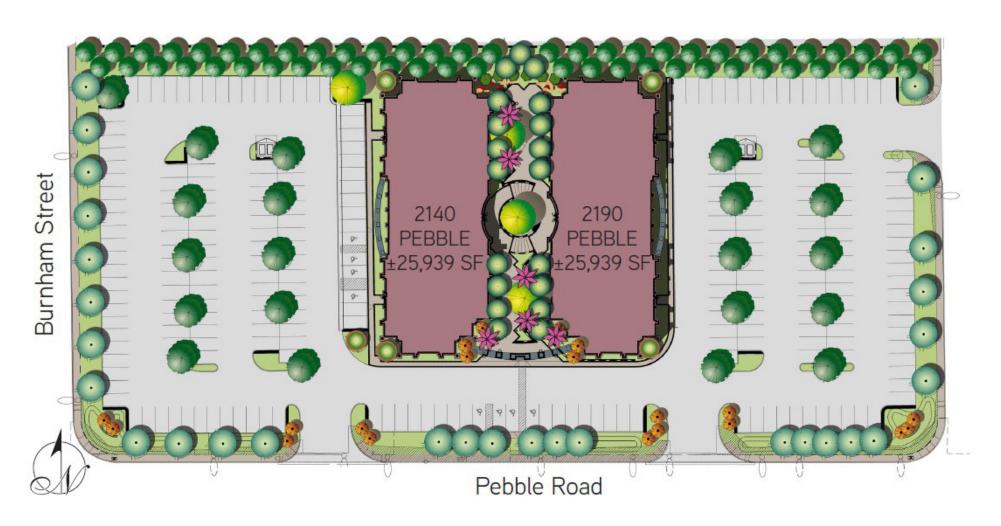

2140 & 2190 EAST PEBBLE ROAD, LAS VEGAS, NV 89123

Pebble Place Business Center is a ±51,878 square foot, two-story, Class A office project that offers elegance, a prime location, and a professional image for its tenants. Those who call Pebble Place home enjoy a sophisticated and convenient workspace.

- Beautiful limestone exterior
- Elegantly appointed lobby and common areas
- After-hour, key-fob security entry
- Covered parking available
- Modified gross
- Generous parking ratio of 5.7/1000 sf

2140 & 2190 EAST PEBBLE ROAD, LAS VEGAS, NV 89123