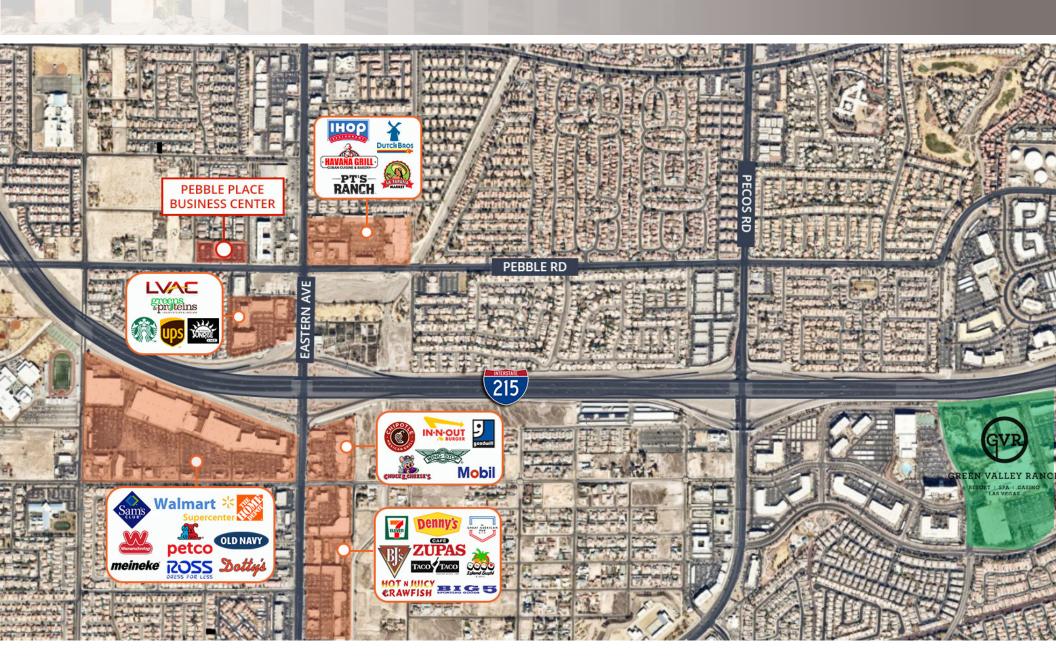

2140 & 2190 EAST PEBBLE ROAD, LAS VEGAS, NV 89123

Pebble Place Business Center is a ±51,878 square foot, two-story, Class A office project that offers elegance, a prime location, and a professional image for its tenants. Those who call Pebble Place home enjoy a sophisticated and convenient workspace.