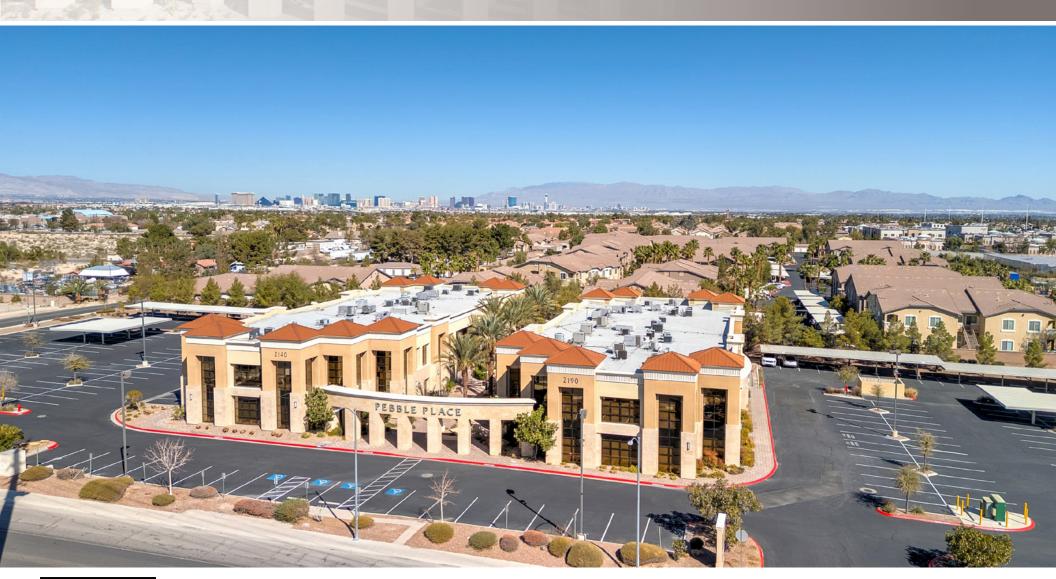

# FOR LEASE PEBBLE PLACE BUSINESS CENTER

2140 & 2190 EAST PEBBLE ROAD, LAS VEGAS, NV 89123

±51,878 SF, TWO-STORY, CLASS A OFFICE

**BARTON HYDE D** 702.475.7546

barton.hyde@avisonyoung.com

NV Lic #: S.0041080

2140 & 2190 EAST PEBBLE ROAD, LAS VEGAS, NV 89123

Pebble Place Business Center is a ±51,878 square foot, two-story, Class A office project that offers elegance, a prime location, and a professional image for its tenants. Those who call Pebble Place home enjoy a sophisticated and convenient workspace.