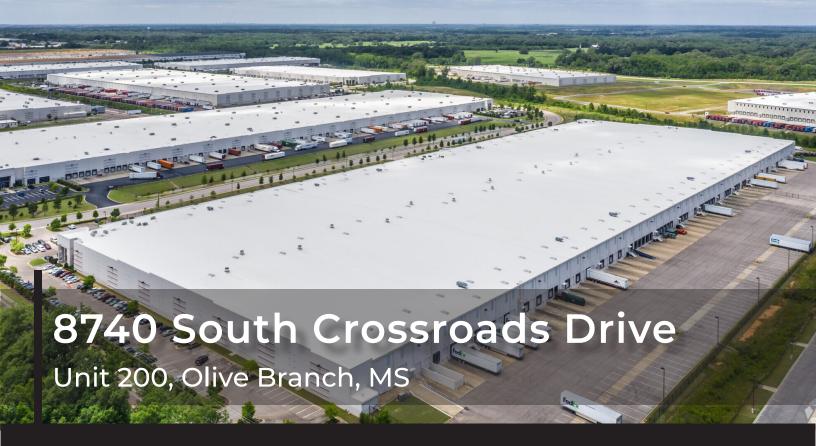

8740 S Crossroads is located within Crossroads Distribution Center, a master-planned business park located along the MS/TN state line.

Close to all modes of transportation and nearby a strong, diversified workforce, Unit 200 is highly configurable to suit a variety of needs.