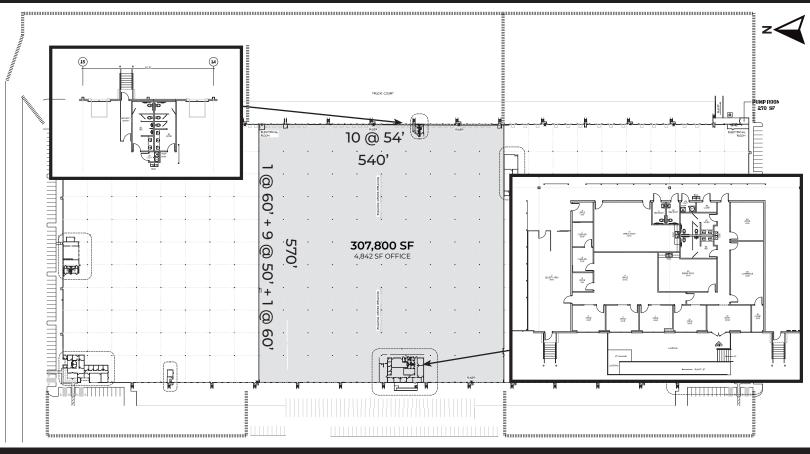

## 307,800 SF DISTRIBUTION SPACE **AVAILABLE NOW**

| OFFICE                | 4,900 SF                                                                   |
|-----------------------|----------------------------------------------------------------------------|
| LOADING<br>FACILITIES | 55 dock doors,<br>27 fully equipped<br>Cross dock loading                  |
| POWER                 | 3000 Amp, 3000 Amp ATS<br>20 – 480v power supplies<br>for battery chargers |
| LIGHTING              | LED                                                                        |
| HVAC                  | Cambridge Heat<br>1 air change per hour                                    |
| SPRINKLERS            | ESFR                                                                       |
| ROOF                  | 45 mil TPO<br>R-19 insulation                                              |
| SECURITY              | 5 truck driver security cages                                              |
|                       |                                                                            |

| BUILDING       | 861,252 SF                                                   |
|----------------|--------------------------------------------------------------|
| BUILT          | 2014                                                         |
| CLEAR HEIGHT   | 32'                                                          |
| COLUMN SPACING | 54' x 50'<br>60' speed bays                                  |
| BUILDING DEPTH | 570'                                                         |
| TRUCK COURT    | 130' front, 135' / 185' back<br>50' concrete apron<br>Fenced |
| PARKING        | Ample trailer and auto parks, configurable                   |
| CONSTRUCTION   | Tilt-up concrete                                             |
| SLAB           | 7" unreinforced                                              |
| SUSTAINABILITY | LEED Certified                                               |
|                |                                                              |