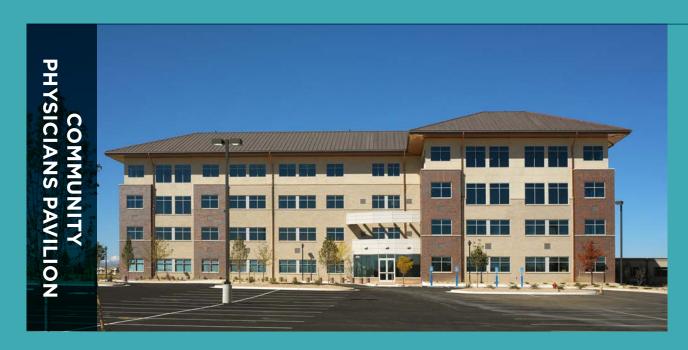

## COMMUNITY PHYSICIANS PAVILION

300 Exempla Circle, Lafayette, CO

## Creating Exceptional

The Community Physicians Pavilion, a state-of-the-art medical office building (MOB) located at 300 Exempla Circle in Lafayette, Colorado, provides exceptional healthcare services to the Greater Denver community. Situated off Highway 287 on the campus of Good Samaritan Medical Center, the Pavilion stands out with a strong network of medical professionals, an affiliation with Intermountain Healthcare, and seamless access to comprehensive care.

The four-story, Class A MOB boasts 67,933 SF of office space with a typical floor size of 16,983 SF and 13-foot unfinished ceiling heights. The Pavilion also features 284 surface parking spaces, including exclusive physician-only parking.