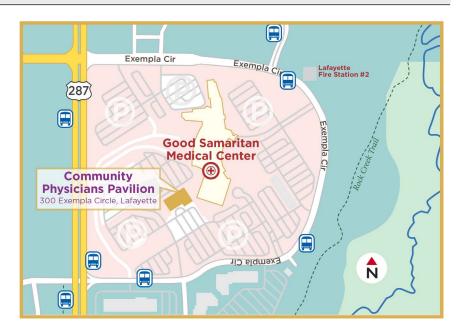

## **COMMUNITY PHYSICIANS PAVILION**

**Location Map** 

## Aerial Map

## **Community Physicians Pavilion**

300 Exempla Circle, Lafayette, CO

The Community Physicians Pavilion is conveniently located at 300 Exempla Circle in Lafayette, Colorado, on the campus of Good Samaritan Medical Center. The Pavilion is well-served by nearby amenities, such as retail and dining options at Lafayette Marketplace and the historic downtown Lafayette area.

The building's proximity to major transit routes US Highway 287, Northwest Parkway, and Interstate 25 provide convenience to patients and practitioners, especially those seeking a balance between urban and suburban environments.