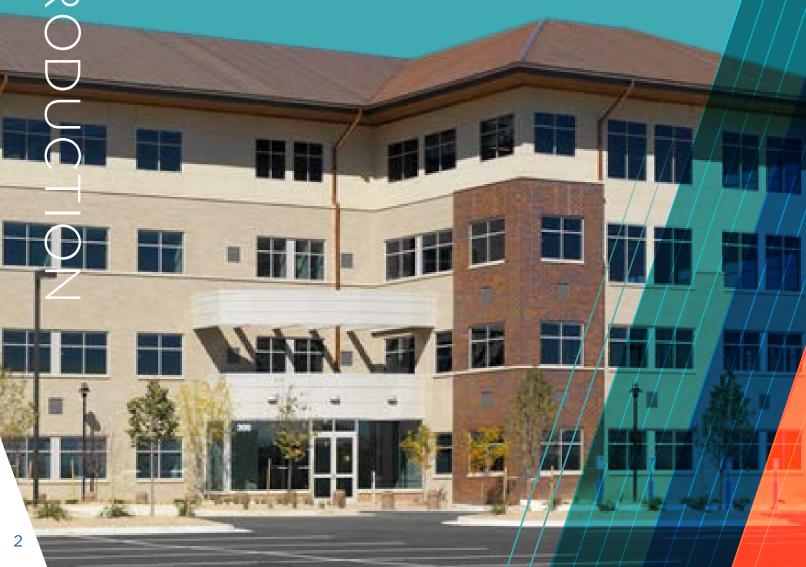

## Creating Exceptional

The Community Physicians Pavilion, a state-of-the-art medical office building (MOB) located at 300 Exempla Circle in Lafayette, Colorado, provides exceptional healthcare services to the Greater Denver community. Situated off Highway 287 on the campus of Good Samaritan Medical Center, the Pavilion stands out with a strong network of medical professionals, an affiliation with Intermountain Healthcare, and seamless access to comprehensive care.

The four-story, Class A MOB boasts 67,933 SF of office space with a typical floor size of 16,983 SF and 13-foot unfinished ceiling heights. The Pavilion also features 284 surface parking spaces, including exclusive physician-only parking.