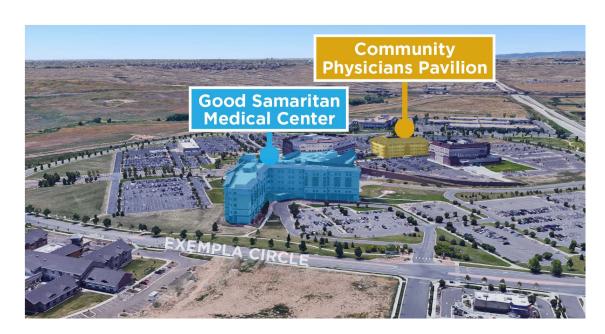

## Aerial Map

## **Community Physicians Pavilion**

300 Exempla Circle, Lafayette, CO

The Community Physicians Pavilion is conveniently located at 300 Exempla Circle in Lafayette, Colorado, on the campus of Good Samaritan Medical Center. The Pavilion is well-served by nearby amenities, such as retail and dining options at Lafayette Marketplace and the historic downtown Lafayette area.