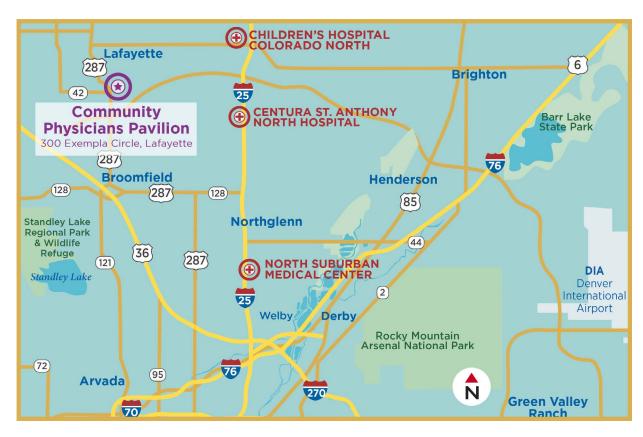

## **COMMUNITY PHYSICIANS PAVILION**

**Location Map** 

## **Community Physicians Pavilion**

300 Exempla Circle, Lafayette, CO

The Community Physicians Pavilion is conveniently located at 300 Exempla Circle in Lafayette, Colorado, on the campus of Good Samaritan Medical Center. The Pavilion is well-served by nearby amenities, such as retail and dining options at Lafayette Marketplace and the historic downtown Lafayette area.

The building's proximity to major transit routes US Highway 287, Northwest Parkway, and Interstate 25 provide convenience to patients and practitioners, especially those seeking a balance between urban and suburban environments.

## **TRANSPORTATION**

| Section of the sectio |              |         |  |
|--------------------------------------------------------------------------------------------------------------------------------------------------------------------------------------------------------------------------------------------------------------------------------------------------------------------------------------------------------------------------------------------------------------------------------------------------------------------------------------------------------------------------------------------------------------------------------------------------------------------------------------------------------------------------------------------------------------------------------------------------------------------------------------------------------------------------------------------------------------------------------------------------------------------------------------------------------------------------------------------------------------------------------------------------------------------------------------------------------------------------------------------------------------------------------------------------------------------------------------------------------------------------------------------------------------------------------------------------------------------------------------------------------------------------------------------------------------------------------------------------------------------------------------------------------------------------------------------------------------------------------------------------------------------------------------------------------------------------------------------------------------------------------------------------------------------------------------------------------------------------------------------------------------------------------------------------------------------------------------------------------------------------------------------------------------------------------------------------------------------------------|--------------|---------|--|
| interstate                                                                                                                                                                                                                                                                                                                                                                                                                                                                                                                                                                                                                                                                                                                                                                                                                                                                                                                                                                                                                                                                                                                                                                                                                                                                                                                                                                                                                                                                                                                                                                                                                                                                                                                                                                                                                                                                                                                                                                                                                                                                                                                     |              |         |  |
| I-25                                                                                                                                                                                                                                                                                                                                                                                                                                                                                                                                                                                                                                                                                                                                                                                                                                                                                                                                                                                                                                                                                                                                                                                                                                                                                                                                                                                                                                                                                                                                                                                                                                                                                                                                                                                                                                                                                                                                                                                                                                                                                                                           | 12 min drive | 7.0 mi  |  |
| US 287                                                                                                                                                                                                                                                                                                                                                                                                                                                                                                                                                                                                                                                                                                                                                                                                                                                                                                                                                                                                                                                                                                                                                                                                                                                                                                                                                                                                                                                                                                                                                                                                                                                                                                                                                                                                                                                                                                                                                                                                                                                                                                                         | 2 min drive  | 0.3 mi  |  |
| n Public Transportation                                                                                                                                                                                                                                                                                                                                                                                                                                                                                                                                                                                                                                                                                                                                                                                                                                                                                                                                                                                                                                                                                                                                                                                                                                                                                                                                                                                                                                                                                                                                                                                                                                                                                                                                                                                                                                                                                                                                                                                                                                                                                                        |              |         |  |
| Bus Route LD1 and LD3                                                                                                                                                                                                                                                                                                                                                                                                                                                                                                                                                                                                                                                                                                                                                                                                                                                                                                                                                                                                                                                                                                                                                                                                                                                                                                                                                                                                                                                                                                                                                                                                                                                                                                                                                                                                                                                                                                                                                                                                                                                                                                          | 4 min walk   | .2 mi   |  |
| NEARBY HOSPITALS                                                                                                                                                                                                                                                                                                                                                                                                                                                                                                                                                                                                                                                                                                                                                                                                                                                                                                                                                                                                                                                                                                                                                                                                                                                                                                                                                                                                                                                                                                                                                                                                                                                                                                                                                                                                                                                                                                                                                                                                                                                                                                               |              |         |  |
| Centura St. Anthony North Hospital                                                                                                                                                                                                                                                                                                                                                                                                                                                                                                                                                                                                                                                                                                                                                                                                                                                                                                                                                                                                                                                                                                                                                                                                                                                                                                                                                                                                                                                                                                                                                                                                                                                                                                                                                                                                                                                                                                                                                                                                                                                                                             | 12 min drive | 6.2 mi  |  |
| Children's Hospital Colorado North                                                                                                                                                                                                                                                                                                                                                                                                                                                                                                                                                                                                                                                                                                                                                                                                                                                                                                                                                                                                                                                                                                                                                                                                                                                                                                                                                                                                                                                                                                                                                                                                                                                                                                                                                                                                                                                                                                                                                                                                                                                                                             | 12 min drive | 7.6 mi  |  |
| North Suburban Medical Center                                                                                                                                                                                                                                                                                                                                                                                                                                                                                                                                                                                                                                                                                                                                                                                                                                                                                                                                                                                                                                                                                                                                                                                                                                                                                                                                                                                                                                                                                                                                                                                                                                                                                                                                                                                                                                                                                                                                                                                                                                                                                                  | 19 min drive | 13.8 mi |  |
| MUSEUMS, LANDMARKS, RESTAURANTS, PARKS & SHOPPING                                                                                                                                                                                                                                                                                                                                                                                                                                                                                                                                                                                                                                                                                                                                                                                                                                                                                                                                                                                                                                                                                                                                                                                                                                                                                                                                                                                                                                                                                                                                                                                                                                                                                                                                                                                                                                                                                                                                                                                                                                                                              |              |         |  |
| Downtown Denver                                                                                                                                                                                                                                                                                                                                                                                                                                                                                                                                                                                                                                                                                                                                                                                                                                                                                                                                                                                                                                                                                                                                                                                                                                                                                                                                                                                                                                                                                                                                                                                                                                                                                                                                                                                                                                                                                                                                                                                                                                                                                                                | 29 min drive | 19.2 mi |  |