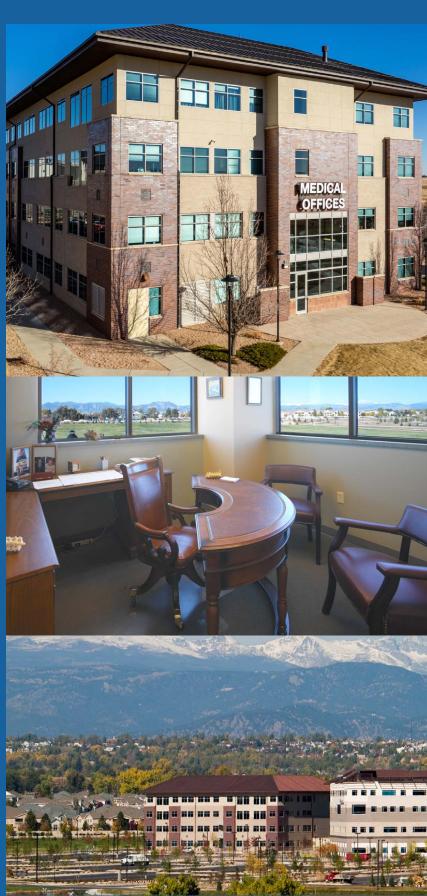

## Creating Exceptional

The Community Physicians Pavilion, a state-of-the-art medical office building (MOB) located at 300 Exempla Circle in Lafayette, Colorado, provides exceptional healthcare services to the Greater Denver community. Situated off Highway 287 on the campus of Good Samaritan Medical Center, the Pavilion stands out with a strong network of medical professionals, an affiliation with Intermountain Healthcare, and seamless access to comprehensive care.

The four-story, Class A MOB boasts 67,933 SF of office space with a typical floor size of 16,983 SF and 13-foot unfinished ceiling heights. The Pavilion also features 284 surface parking spaces, including exclusive physician-only parking.

## **67,933 SF BUILDING**

- 4-story, Class A medical office building
- On-campus at Good Samaritan
  Medical Center
- Affiliated with Intermountain Healthcare
- Signage opportunities available
- 284 surface parking spaces
- On-site management staff
- 24/7 on-call maintenance
- Competitive lease package
- Available spaces:
  Suite 130 (9,888 SF)
  Suite 270 (2,267 SF)
  Suite 470 (7,690 SF)
- Located near Highway 287, Northwest Parkway, and Interstate 25