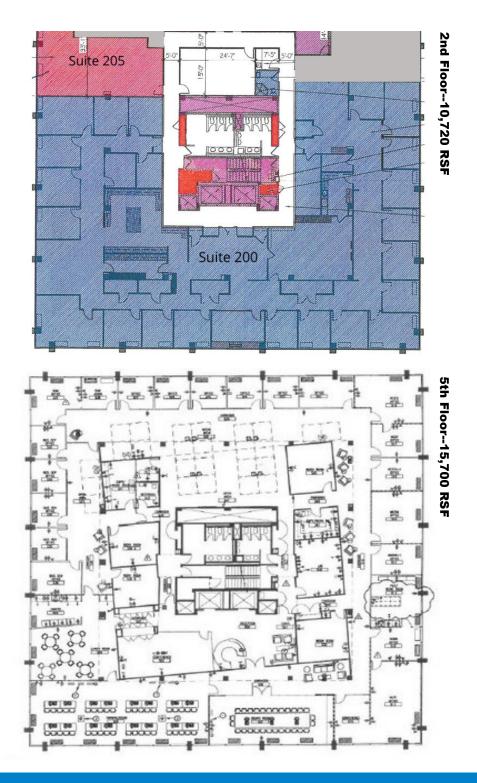

## **NEW MEDICAL / RESEARCH SPACE FOR LEASE**

6400 Goldsboro Rd, Bethesda, MD 20817

- 75,133 SF, 5 Story Class B medical office building
- Located between and less than 4 miles from Suburban and Sibley Hospitals
- · Demisable spaces for wide range of size requirements