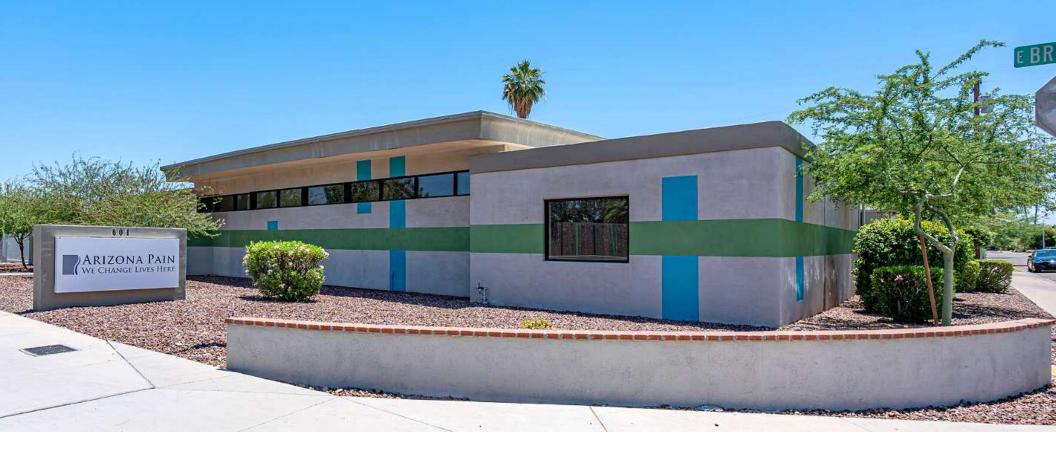

Tempe, AZ 85282 - Medical/Office Building For Sale

# OFFICE BUILDING FOR SALE

# **PROPERTY HIGHLIGHTS**

- ±4,233 SF Office/Medical Building for Sale
- Sale price: 1,300,000
- APN #133-25-070 &133-25-071
- Lot Size ±19,602 SF
- Tenant Improvements Completed Within Last 5 Years
- Below Market Seller Financing Available!
- Fenced Lot
- Roof Recoated in 2020
- Parking: ±4.66/1,000 SF
- Monument Signage on E. Broadway Rd.
- ±5 Minutes from ASU, Downtown Tempe, I-202 & Loop 101
- Year Built: 1977
- Zoning: CSS