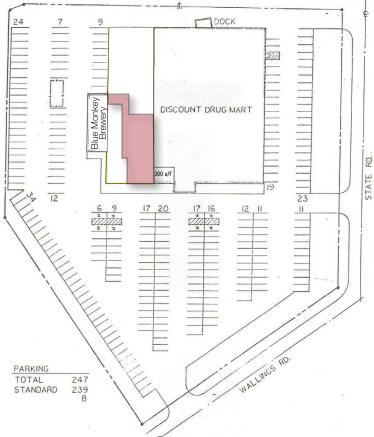

## **Property Features**

- Discount Drug Mart Anchored Center
- Available space: 5,937 +/- SF
- Located at the NW corner of State Road & Wallings Road intersection
- Easy Access to I-77
- 247 Parking Spaces
- New Storefront and patio
- Traffic Count: Wallings Rd. & State Rd.: 21,668 (ADT)