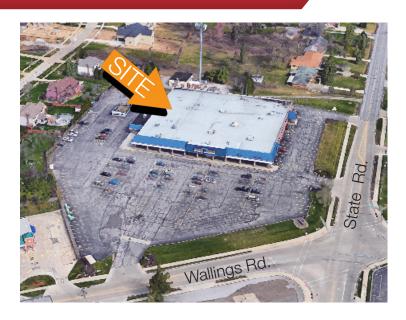

## **Property Features**

- Discount Drug Mart Anchored Center
- Available space: 5,937 +/- SF
- Located at the NW corner of State Road & Wallings Road intersection
- Easy Access to I-77
- 247 Parking Spaces
- New Storefront and patio
- Traffic Count: Wallings Rd. & State Rd.: 21,668 (ADT)