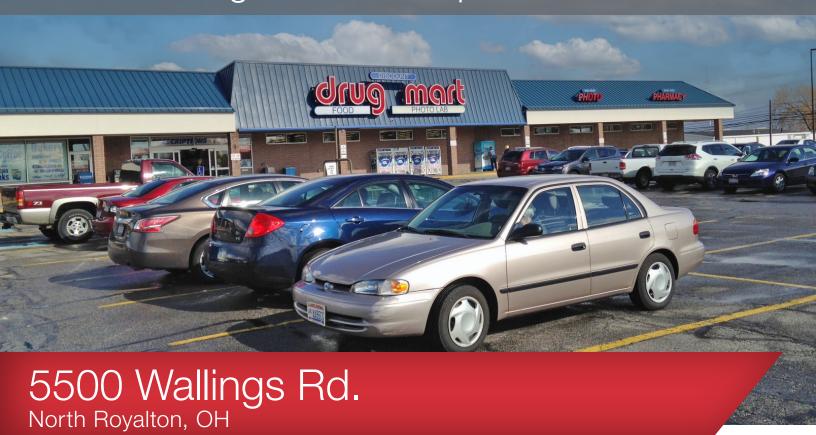

## FOR LEASE

## Discount Drug Mart Retail Space

## **Property Features**

- Discount Drug Mart Anchored Center
- Available space: 5,937 +/- SF
- Located at the NW corner of State Road & Wallings Road intersection
- Easy Access to I-77
- 247 Parking Spaces
- New Storefront and patio
- Traffic Count: Wallings Rd. & State Rd.: 21,668 (ADT)