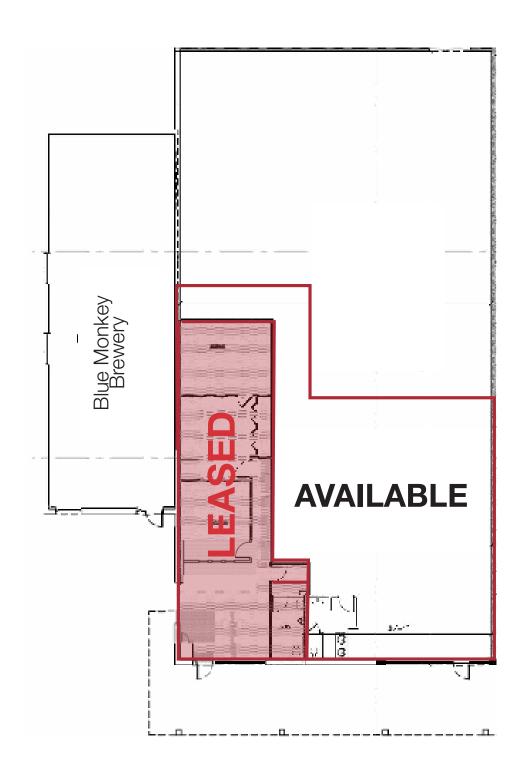

## **Property Features**

- Discount Drug Mart Anchored Center
- Available space: 5,937 +/- SF
- Located at the NW corner of State Road & Wallings Road intersection
- Easy Access to I-77
- 247 Parking Spaces
- New Storefront and patio
- Traffic Count: Wallings Rd. & State Rd.: 21,668 (ADT)