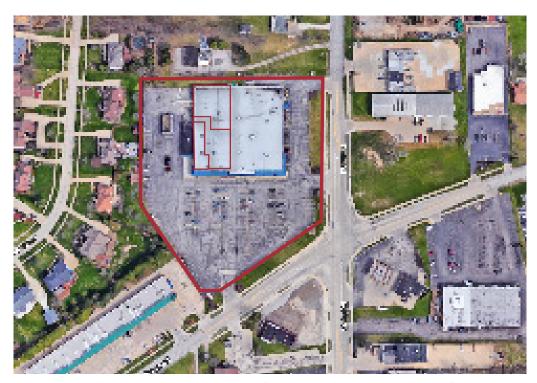

## **Property Features**

- Discount Drug Mart Anchored Center
- Available space: 5,937 +/- SF
- Located at the NW corner of State Road & Wallings Road intersection
- Easy Access to I-77
- 247 Parking Spaces
- New Storefront and patio
- Traffic Count: Wallings Rd. & State Rd.: 21,668 (ADT)