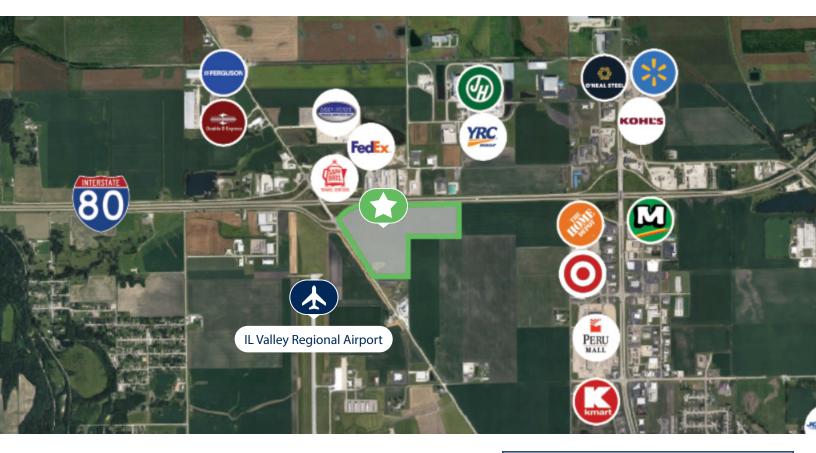

## US RT 80 & PLANK RD PERU, IL FOR SALE

Exceptional Travel Center & Logistics Property

- Peru voted:
  *"Top 5 Best Cities to Do Business"*
- A proven travel center market
- Nearby urgent care clinic and hospital
- Three major local highway towing and recovery companies
- Over 8M SF of distribution centers and major terminals
- Several truck service and sale companies

THIS 76 ACRE HARD CORNER IS ONE OF THE LAST FULLY IMPROVED EXITS ON THE ROUTE 80 CORRIDOR. THE CITY OF PERU IS READY TO WORK WITH YOU.

cawley

Jon Chamlin 312.446.6455 jchamlin@cawleycre.com Daniel Cawley, SIOR 630.810.1855 dcawley@cawleycre.com