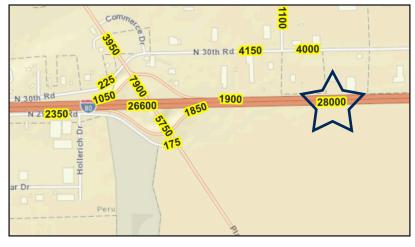

## US RT 80 & PLANK RD PERU, IL FOR SALE

Exceptional Travel Center & Logistics Property

- Peru voted:
  *"Top 5 Best Cities to Do Business"*
- A proven travel center market
- Nearby urgent care clinic and hospital
- Three major local highway towing and recovery companies
- Over 8M SF of distribution centers and major terminals
- Several truck service and sale companies