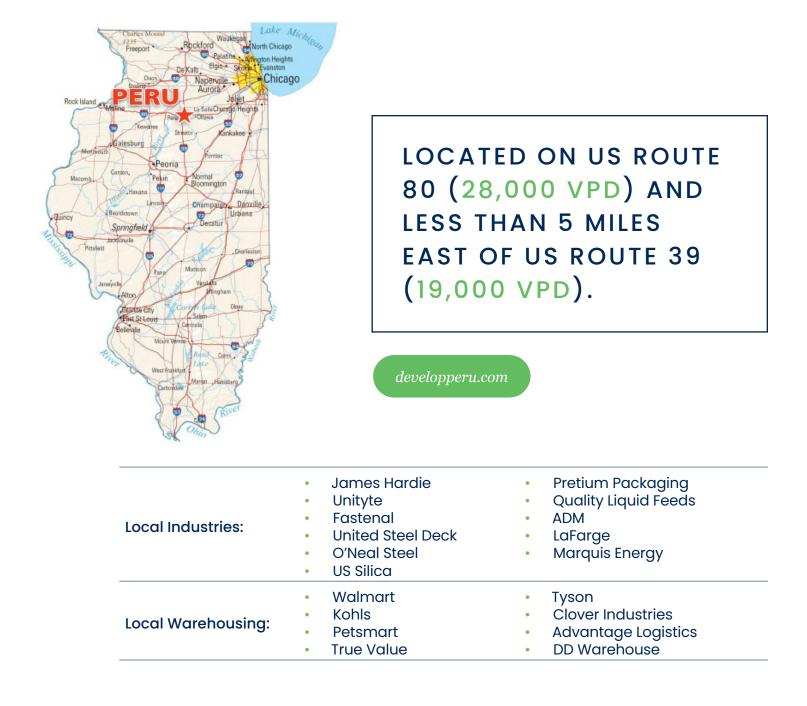

## US RT 80 & PLANK RD PERU, IL FOR SALE

Exceptional Travel Center & Logistics Property

- Peru voted:
  *"Top 5 Best Cities to Do Business"*
- A proven travel center market
- Nearby urgent care clinic and hospital
- Three major local highway towing and recovery companies
- Over 8M SF of distribution centers and major terminals
- Several truck service and sale companies