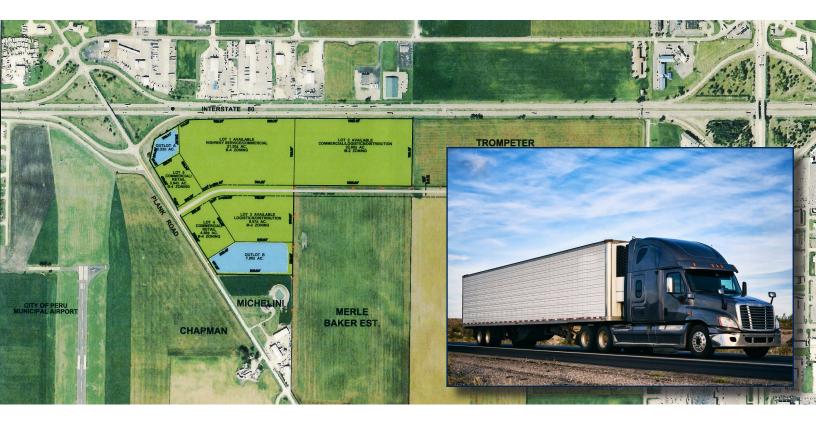

## US RT 80 & PLANK RD PERU, IL FOR SALE

Exceptional Travel Center & Logistics Property

cawleychicago.com/availabilities/Rt-80-Plank-Rd

THIS 76 ACRE HARD CORNER IS ONE OF THE LAST FULLY IMPROVED EXITS ON THE ROUTE 80 CORRIDOR. THE CITY OF PERU IS READY TO WORK WITH YOU.

cawley

Jon Chamlin 312.446.6455 jchamlin@cawleycre.com Daniel Cawley, SIOR 630.810.1855 dcawley@cawleycre.com