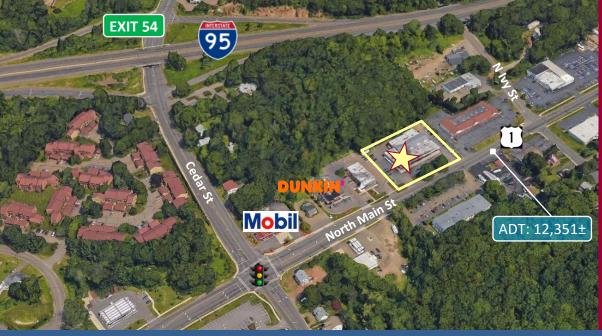

### **Property Highlights**

- 3,500± SF Retail / Office space in 16,688± SF neigborhood center
- 1 Suite available for Lease
- 2,800± SF End Cap
- Excellent visibility on Route 1
- Frontage: 250 Feet
- ADT: 12,351±
- Easy convenient access to I-95
- Many area amenities nearby
  - Shopping, Banking, Dining

#### **SITE INFORMATION**

SITE AREA 1.15± Acres ZONING BL PARKING Open Parking SIGNAGE Building, Pylon VISIBILITY Excellent FRONTAGE 250' on Route 1 HWY ACCESS 1-95 Exit 54

#### **EXPENSES**

TRAFFIC COUNT 12,351±

RE TAXES ☑ Tenant ☐ Landlord UTILITIES ☑ Tenant ☐ Landlord INSURANCE ☑ Tenant ☐ Landlord MAINTENANCE ☑ Tenant ☐ Landlord JANITORIAL ☑ Tenant ☐ Landlord

**DIRECTIONS** I-95 Exit 54 to Cedar Street to North Main St / Route 1