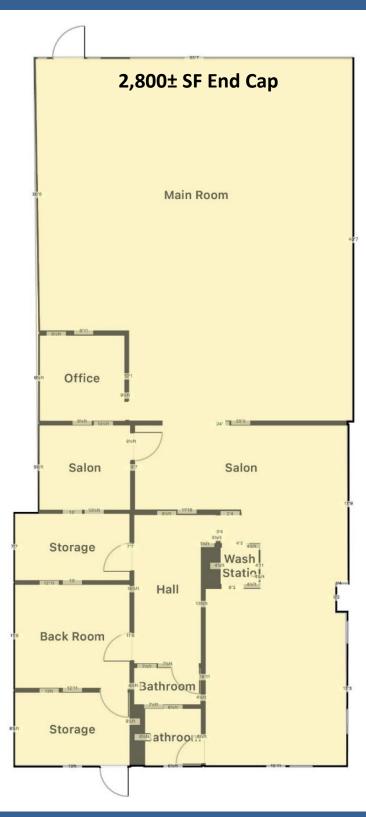

## FOR LEASE | 2,800± SF RETAIL END CAP

### **BUILDING INFORMATION**

GROSS BLDG AREA 16,688± SF AVAILABLE AREA 2.800± SF - End Cap MAX CONTIGUOUS AREA 2,800± SF

MIN SF AVAILABLE 2,800± SF

NUMBER OF FLOORS 1

CONSTRUCTION Block, Masonry ROOF TYPE Flat, T&G Rubber

#### **TAXES**

ASSESSMENT \$707,700 MILL RATE 30.48 TAXES \$21,570,70

**COMMENTS** O,R&L Commercial is pleased to offer 2,800± SF end cap Retail / Office space for Lease located in a 16,688± SF neighboorhood strip center. The property is located on Route 1 with great visibility and 250' of frontage with easy convenient access to I-95.