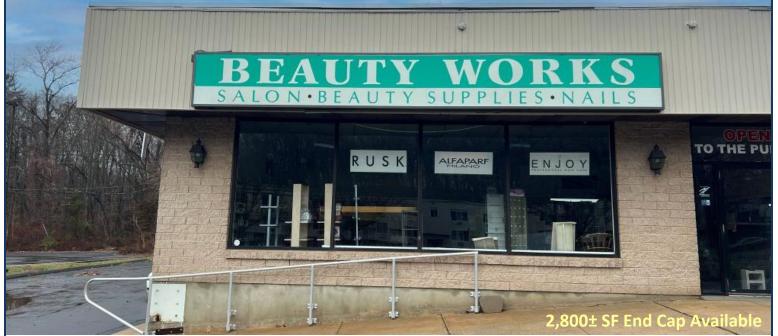

## FOR LEASE | 2,800± SF RETAIL END CAP

## GREAT FRONTAGE ON ROUTE 1 IN BRANFORD

116 North Main Street, Branford, CT 06405

### **Property Highlights**

- 3,500± SF Retail / Office space in 16,688± SF neigborhood center
- 1 Suite available for Lease
- 2,800± SF End Cap
- Excellent visibility on Route 1
- Frontage: 250 Feet
- ADT: 12,351±
- Easy convenient access to I-95
- Many area amenities nearby
  - Shopping, Banking, Dining

#### **TAXES**

ASSESSMENT \$707,700 MILL RATE 30.48 TAXES \$21,570,70

**COMMENTS** O,R&L Commercial is pleased to offer 2,800± SF end cap Retail / Office space for Lease located in a 16,688± SF neighboorhood strip center. The property is located on Route 1 with great visibility and 250' of frontage with easy convenient access to I-95.