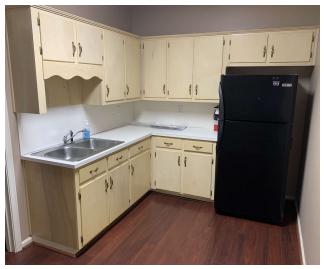

## **PROPERTY DESCRIPTION**

This is an extremely conveniently located office space just off of the I-65 tank farm exit in Pelham, about 200 yards from Pelham Parkway on Yeager Parkway. The layout includes a reception area, breakroom and four office/meeting rooms.