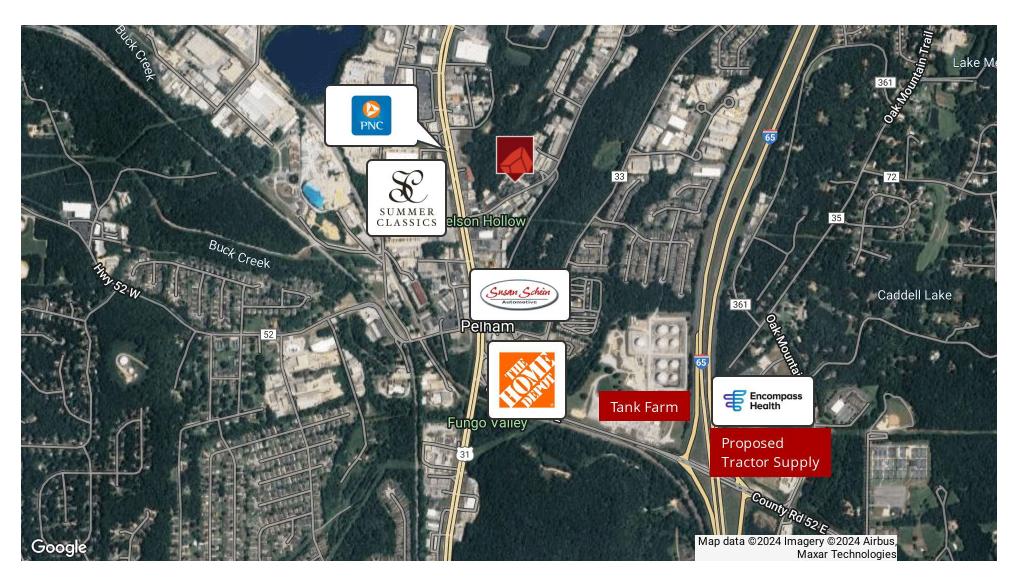

## **PROPERTY DESCRIPTION**

This is an extremely conveniently located office space just off of the I-65 tank farm exit in Pelham, about 200 yards from Pelham Parkway on Yeager Parkway. The layout includes a reception area, breakroom and four office/meeting rooms.