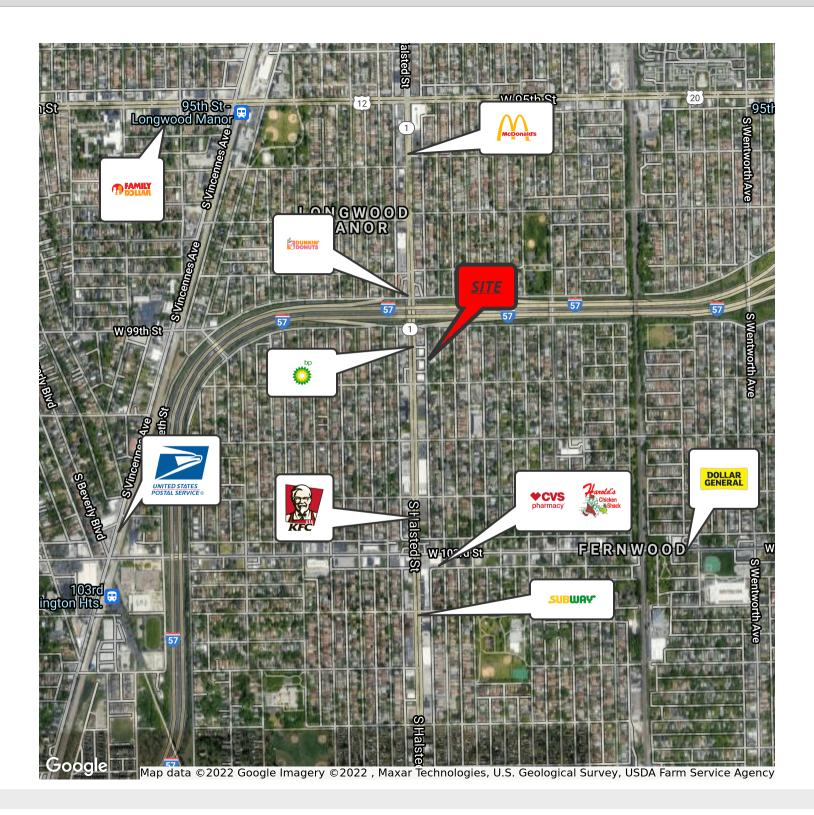

#### PROPERTY OVERVIEW

Freestanding building with up to 4,800 SF for lease along S. Halsted Street, directly off I-57, featuring on-site parking, along with visibility and exposure to approximately 17,000 VPD. Opportunity to join co-tenants Edible Arrangements, Boost Mobile, and Glen Lerner, among others. Neighboring retailers include CVS, Dunkin Donuts, McDonald's, MetroPCS, Subway, Kentucky Fried Chicken, and Jiffy Lube, among many others. Neighboring retailers include CVS, Dunkin Donuts, McDonald's, MetroPCS, Subway, Kentucky Fried Chicken, and Jiffy Lube, among others.

#### PROPERTY HIGHLIGHTS

- Conveniently located just one (1) block south of I-57 along Halsted Street
- · On-site parking available for customers and employees
- Tenant Signage available along Halsted St providing visibility and exposure to over 17,000 VPD