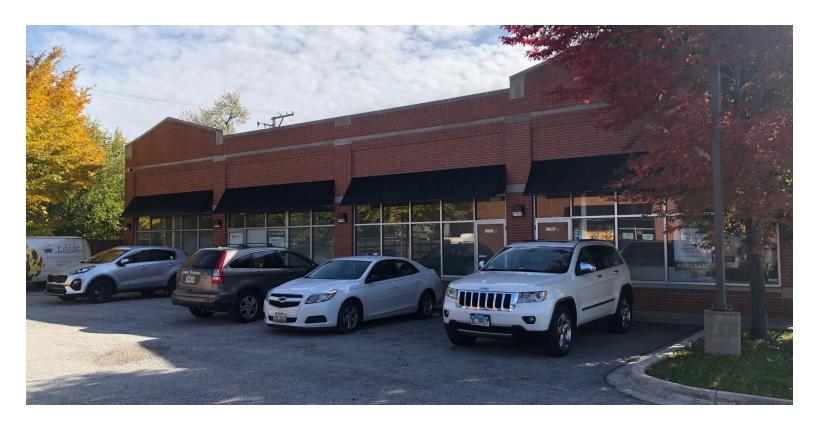

#### PROPERTY OVERVIEW

Freestanding building with up to 4,800 SF for lease along S. Halsted Street, directly off I-57, featuring on-site parking, along with visibility and exposure to approximately 17,000 VPD. Opportunity to join co-tenants Edible Arrangements, Boost Mobile, and Glen Lerner, among others. Neighboring retailers include CVS, Dunkin Donuts, McDonald's, MetroPCS, Subway, Kentucky Fried Chicken, and Jiffy Lube, among many others. Neighboring retailers include CVS, Dunkin Donuts, McDonald's, MetroPCS, Subway, Kentucky Fried Chicken, and Jiffy Lube, among others.

#### PROPERTY HIGHLIGHTS

- Conveniently located just one (1) block south of I-57 along Halsted Street
- · On-site parking available for customers and employees
- Tenant Signage available along Halsted St providing visibility and exposure to over 17,000 VPD