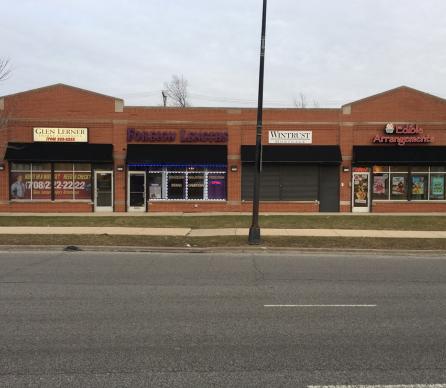

#### PROPERTY OVERVIEW

Freestanding building with up to 4,800 SF for lease along S. Halsted Street, directly off I-57, featuring on-site parking, along with visibility and exposure to approximately 17,000 VPD. Opportunity to join co-tenants Edible Arrangements, Boost Mobile, and Glen Lerner, among others. Neighboring retailers include CVS, Dunkin Donuts, McDonald's, MetroPCS, Subway, Kentucky Fried Chicken, and Jiffy Lube, among many others. Neighboring retailers include CVS, Dunkin Donuts, McDonald's, MetroPCS, Subway, Kentucky Fried Chicken, and Jiffy Lube, among others.

### **ADDITIONAL PHOTOS**

**Frontline**Real Estate Partners

Frontline Real Estate Partners 477 Elm Place Highland Park, IL 60035 frontlinerepartners.com

ANDREW RUBIN Executive Vice President arubin@frontlinerepartners.com (P) 224.628.4005 (C) 224.628.4005