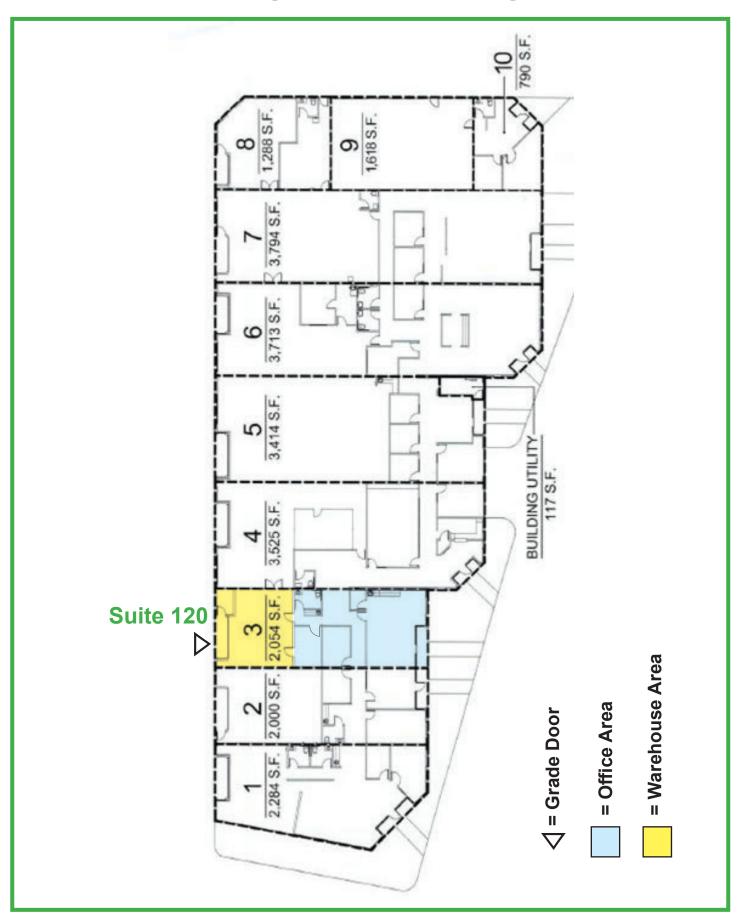

## Site Plan - 12606 NE 95th St. Eastridge Business Park, Bldg. C

## Features of Suite 120:

- 799 SF Warehouse Area with Grade Door
- 1,255 SF Office Area -
  - 3 Private Offices, Open Office Area,
  - 1 Restroom and Kitchen Bar
- 12' Grade Door
- 14' Clear Height
- Well Maintained Property
- Ample Parking
- Easy Access to NE 117th Ave. (SR 503), Padden Pkwy, NE Fourth Plain Blvd., SR 500 and I-205 Freeways