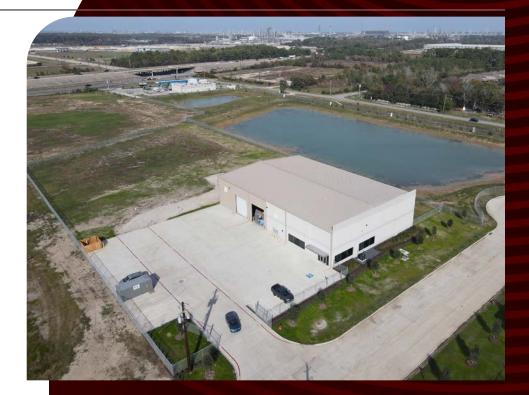

For property information, contact:

Tyler Maner tmaner@streamrealty.com 830.992.0834

For Lease or Sale 7619 GATEWAY BLVD. BAYTOWN, TX 77521

- 2.53 acre total site size
- ±15,000 SF total building size
  - 1,680 SF office