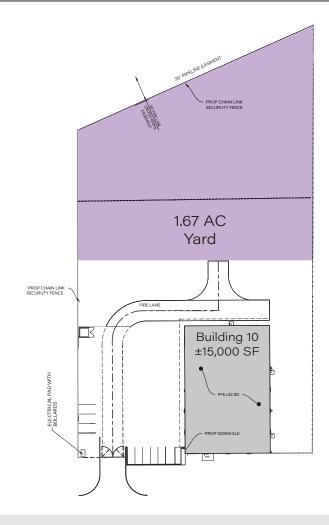

## **Property Information:**

- 3.14 acre total site size
- ±15,000 SF total building size
  - 1,680 SF office

- 1.67 acres to be used for laydown yard
- Freestanding

- Tiltwall/PEMB construction
- 5-ton crane capable