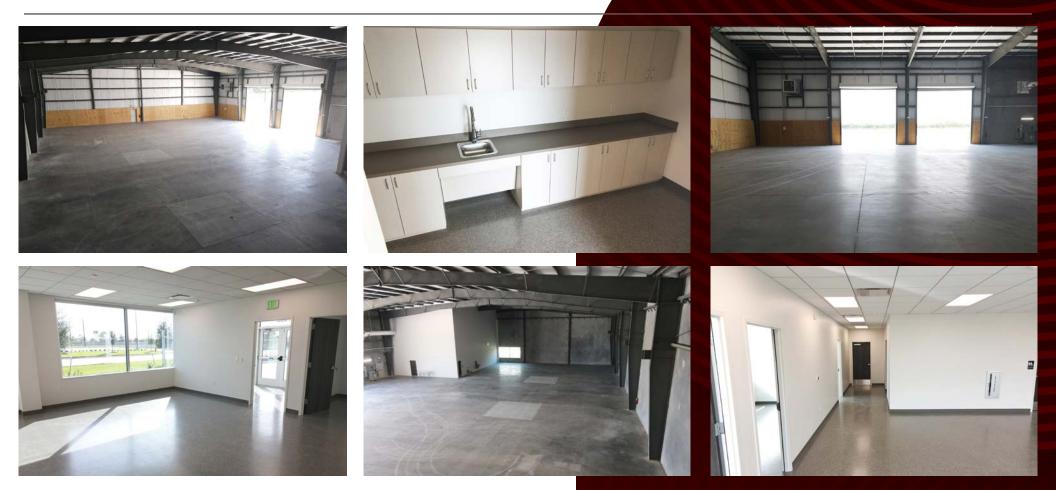

# Two 15,000 SF office/ warehouse buildings for lease, purchase, design build or BTS

\* Images depicted show 7608 Gateway Blvd. but both buildings are similar in features. Features Include:

- Newly built warehouse & office
- Breakroom
- · Fully-fenced yard