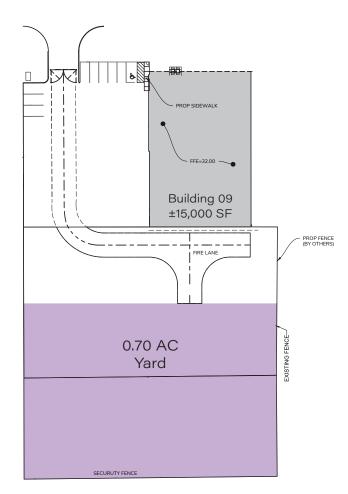

- 0.70 acres to be used for laydown yard
- Freestanding

- Tiltwall/PEMB construction
- 5-ton crane capable

For property information, contact:

Tyler Maner tmaner@streamrealty.com 830.992.0834