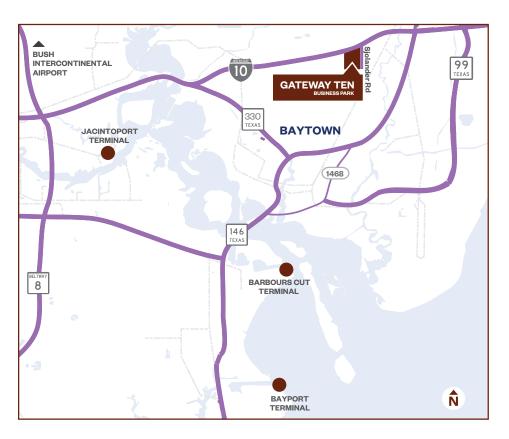

### **Prime Location**

Located along I-10 at the Sjolander Road exit, Gateway Ten Business Park is conveniently located near Port of Houston terminals.

Zoned in Baytown, Texas, as an industrial site, Gateway Ten is a rare business park as the city is no longer rezoning or transitioning any future land tract.

| LOCATION              | <b>DRIVE TIME</b> |
|-----------------------|-------------------|
| Grand Parkway         | 8 minutes         |
| Jacintoport Terminal  | 17 minutes        |
| Barbours Cut Terminal | 21 minutes        |
| Greensport Terminal   | 21 minutes        |
| Bayport Terminal      | 24 minutes        |
| Bush Int. Airport     | 34 minutes        |
| Hobby Airport         | 32 minutes        |