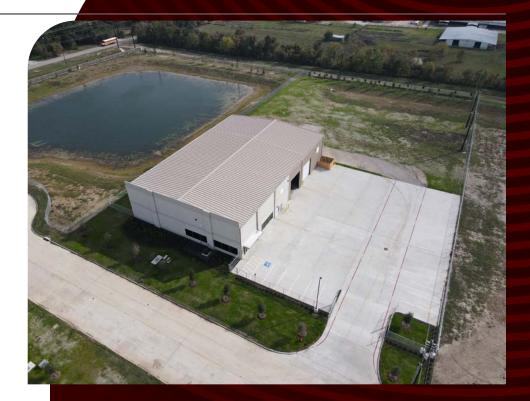

- 0.70 acres to be used for laydown yard
- Freestanding

- Tiltwall/PEMB construction
- 5-ton crane capable

For property information, contact:

Tyler Maner tmaner@streamrealty.com 830.992.0834