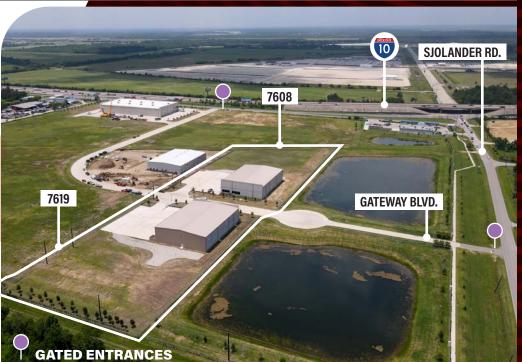

## Two 15,000 SF office/warehouse buildings for lease, purchase, design build or BTS

7608 & 7619 GATEWAY BLVD. BAYTOWN, TX 77521

> For property information, contact:

Tyler Maner tmaner@streamrealty.com 830.992.0834

## **Property Information:**

- 3.14 acre total site size
- ±15,000 SF total building size
  - 1,680 SF office

- 1.67 acres to be used for laydown yard
- Freestanding

- Tiltwall/PEMB construction
- 5-ton crane capable

For property information, contact:

Tyler Maner tmaner@streamrealty.com 830.992.0834

For Lease or Sale 7619 GATEWAY BLVD. BAYTOWN, TX 77521

- 2.53 acre total site size
- ±15,000 SF total building size
  - 1,680 SF office

- 0.70 acres to be used for laydown yard
- Freestanding

- Tiltwall/PEMB construction
- 5-ton crane capable

For property information, contact:

Tyler Maner tmaner@streamrealty.com 830.992.0834