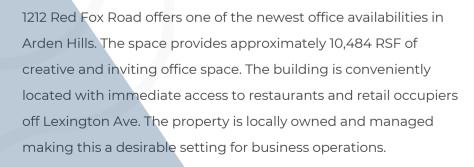

| 2024 Tax/Ops est:       | \$8.19 PSF                                      |
|-------------------------|-------------------------------------------------|
| Net Rental Rate         | Negotiable                                      |
| Configuration:          | Open Office Layout w/ interior privates & conf. |
| Year Built / Renovated: | 1971   2014   2021                              |
| Building Size:          | 20,229 RSF                                      |
| Occupancy:              | 4/1/2025 (space can be made available sooner)   |
| Premises:               | 10,484 RSF                                      |
| Address:                | 1212 Red Fox Road, Arden Hills, MN              |