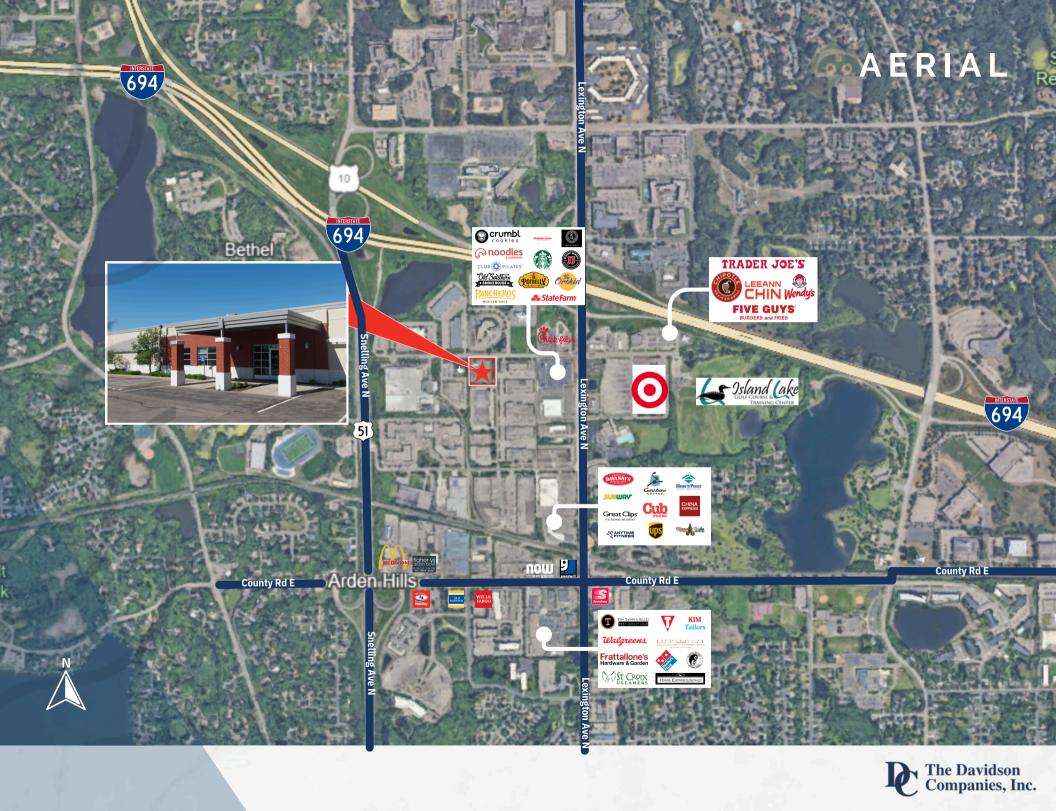

## FOR LEASE

1212 RED FOX ROAD adren hills | minnesota

Single Story Creative Office Space

**AVAILABLE 4/1/2025** 

10,484 RSF

ARDEN HILLS
BUSINESS CENTER

ARDEN HILLS BUSINESS CENTER

1212 RED FOX ROAD ARDEN HILLS | MN

## **BUILDING HIGHLIGHTS**

- 10,484 RSF available
- Single Story w/ Tall Ceilings
- Excellent Natural Light
- Efficient Floorplate
- Abundant on-site parking
- Local Ownership & Mgmt.

- Building Signage Available
- Private & Secure Space
- Highly Visible with easy access
- Immediate access Food & Retail providers
- Private Patio
- Large Conferencing | Huddle Rooms | Privates