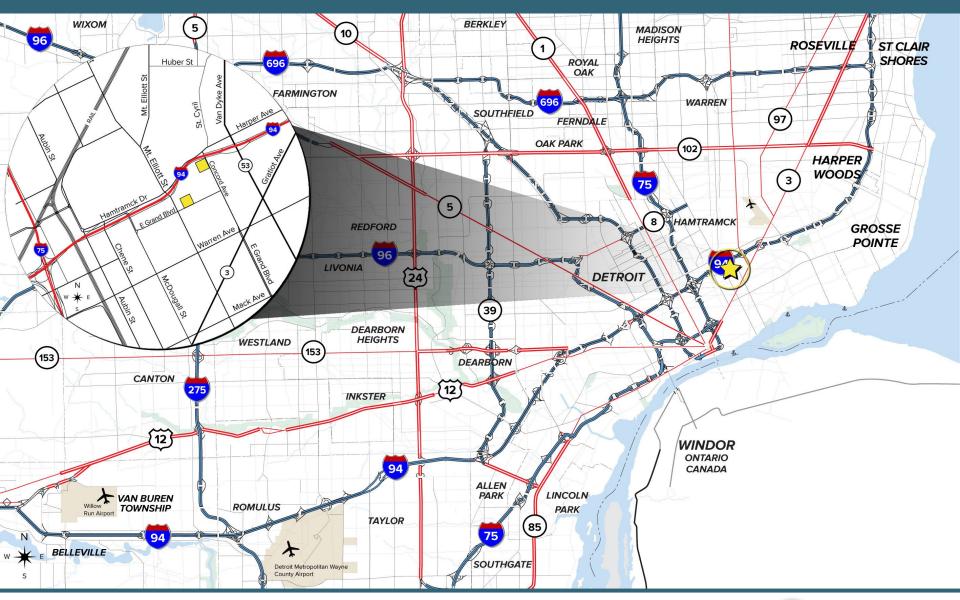

and truckwells



IMMEDIATE ACCESS TO I-94 & JUST EAST OF I-75



SECURED GATED PARKING



CLOSE TO NEW FCA PLANT, DAKKOTA INTEGRATED SYSTEMS AND GM DETROIT-HAMTRAMCK ASSEMBLY PLANT

## ENTIRE SITE FOR SALE // 1600-1634 E. GRAND BLVD



#### ENTIRE SITE FOR SALE // 1600-1634 E. GRAND BLVD





### OFFICE // 1600 E. GRAND BLVD



- 723-18,000 office square feet
- 80,479 total building square feet
- 4-story office building
- Turn-key office space
- Full 4th floor is available with great views
- Elevator access with additional full freight elevator
- Potential to add roof deck space



#### 1600 SECOND FLOOR



#### 1600 THIRD FLOOR



#### 1600 FOURTH FLOOR







## FOURTH FLOOR // 18,000 SQ. FT. AVAILABLE





## **CLOSE TO LARGE MANUFACTURERS**





## EASY ACCESS TO ALL MAJOR FREEWAYS