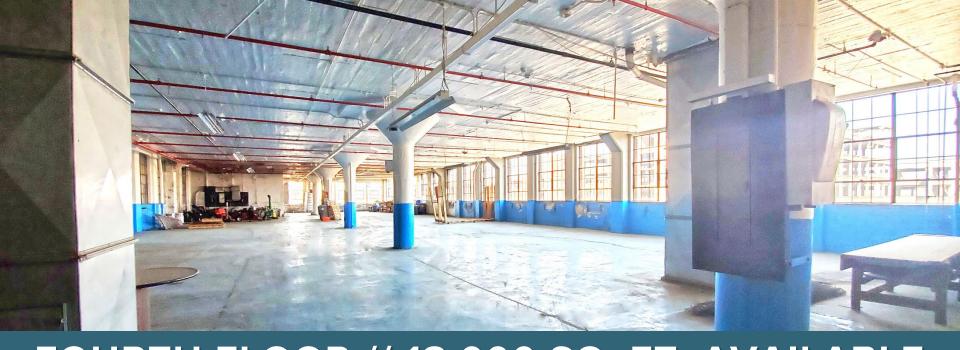

OUSE/INDUSTRIAL

- 104,259 total building square feet available for sale
- Secure gated parking
- Space includes grade level doors and truckwells



IMMEDIATE ACCESS TO I-94 & JUST EAST OF I-75



SECURED GATED PARKING



CLOSE TO NEW FCA PLANT, DAKKOTA INTEGRATED SYSTEMS AND GM DETROIT-HAMTRAMCK ASSEMBLY PLANT

## ENTIRE SITE FOR SALE // 1600-1634 E. GRAND BLVD



#### ENTIRE SITE FOR SALE // 1600-1634 E. GRAND BLVD





### OFFICE // 1600 E. GRAND BLVD



- 723-18,000 office square feet
- 80,479 total building square feet
- 4-story office building
- Turn-key office space
- Full 4th floor is available with great views
- Elevator access with additional full freight elevator
- Potential to add roof deck space



#### 1600 SECOND FLOOR



#### 1600 THIRD FLOOR



#### 1600 FOURTH FLOOR







## FOURTH FLOOR // 18,000 SQ. FT. AVAILABLE





## **CLOSE TO LARGE MANUFACTURERS**





## EASY ACCESS TO ALL MAJOR FREEWAYS