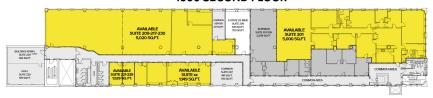

#### FOR SALE //

2-BUILDING PROPERTY TOTALING 184,738 SQ. FT.

| AVAILABILITY FOR LEASE |         |
|------------------------|---------|
| SUITE                  | SQ. FT. |
| 102                    | 4,855   |
| 104                    | 2,184   |
| 105                    | 723     |
| xx                     | 1,149   |
| 201                    | 5,000   |
| 209-217-230            | 5,020   |
| 221-229                | 1,529   |
| 301                    | 971     |
| 303                    | 1,218   |
| 304                    | 1,006   |
| 305                    | 1,897   |
| 4 <sup>TH</sup> FL     | 18,000  |

#### 1600 SECOND FLOOR