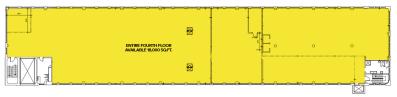

AREHOUSE/INDUSTRIAL

- 104,259 total building square feet available for sale
- Secure gated parking
- Space includes grade level doors and truckwells



IMMEDIATE ACCESS TO I-94 & JUST EAST OF I-75



SECURED GATED PARKING



CLOSE TO NEW FCA PLANT, DAKKOTA INTEGRATED SYSTEMS AND GM DETROIT-HAMTRAMCK ASSEMBLY PLANT

## ENTIRE SITE FOR SALE // 1600-1634 E. GRAND BLVD



#### ENTIRE SITE FOR SALE // 1600-1634 E. GRAND BLVD





### OFFICE // 1600 E. GRAND BLVD



- 723-18,000 office square feet
- 80,479 total building square feet
- 4-story office building
- Turn-key office space
- Full 4th floor is available with great views
- Elevator access with additional full freight elevator
- Potential to add roof deck space



#### 1600 SECOND FLOOR



#### 1600 THIRD FLOOR



#### 1600 FOURTH FLOOR







## FOURTH FLOOR // 18,000 SQ. FT. AVAILABLE





## **CLOSE TO LARGE MANUFACTURERS**





## EASY ACCESS TO ALL MAJOR FREEWAYS