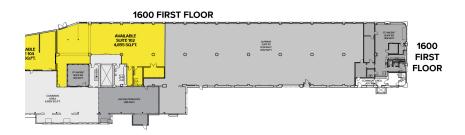

#### 1600 E. GRAND BLVD - OFFICE

- 723-18,000 office square feet available for lease
- 80,479 total building square feet available for sale
- 4-story office building
- Turn-key office space
- 4<sup>th</sup> floor is available with great views
- Elevator access with additional full freight elevator
- Potential to add roof deck space
- Available warehouse units: 102, 104, and 105

### OFFICE // 1600 E. GRAND BLVD

- 723-18,000 office square feet
- 80,479 total building square feet
- 4-story office building
- Turn-key office space
- Full 4th floor is available with great views
- Elevator access with additional full freight elevator
- Potential to add roof deck space