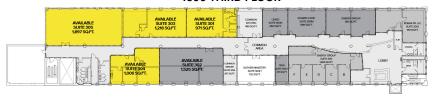

#### FOR SALE //

2-BUILDING PROPERTY TOTALING 184,738 SQ. FT.

| AVAILABILITY FOR LEASE |         |
|------------------------|---------|
| SUITE                  | SQ. FT. |
| 102                    | 4,855   |
| 104                    | 2,184   |
| 105                    | 723     |
| xx                     | 1,149   |
| 201                    | 5,000   |
| 209-217-230            | 5,020   |
| 221-229                | 1,529   |
| 301                    | 971     |
| 303                    | 1,218   |
| 304                    | 1,006   |
| 305                    | 1,897   |
| 4 <sup>TH</sup> FL     | 18,000  |

#### 1600 THIRD FLOOR