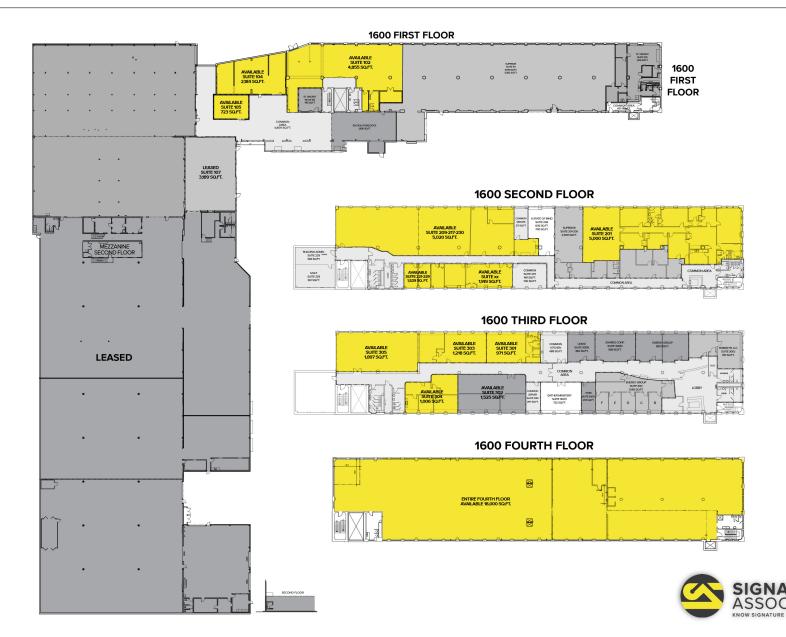

#### FOR SALE //

2-BUILDING PROPERTY TOTALING 184,738 SQ. FT.

| AVAILABILITY FOR LEASE |         |
|------------------------|---------|
| SUITE                  | SQ. FT. |
| 102                    | 4,855   |
| 104                    | 2,184   |
| 105                    | 723     |
| xx                     | 1,149   |
| 201                    | 5,000   |
| 209-217-230            | 5,020   |
| 221-229                | 1,529   |
| 301                    | 971     |
| 303                    | 1,218   |
| 304                    | 1,006   |
| 305                    | 1,897   |
| 4 <sup>TH</sup> FL     | 18,000  |

#### 1600 E. GRAND BLVD - OFFICE

- 723-18,000 office square feet available for lease
- 80,479 total building square feet available for sale
- 4-story office building
- Turn-key office space
- 4<sup>th</sup> floor is available with great views
- Elevator access with additional full freight elevator
- Potential to add roof deck space
- Available warehouse units: 102, 104, and 105

### OFFICE // 1600 E. GRAND BLVD

- 723-18,000 office square feet
- 80,479 total building square feet
- 4-story office building
- Turn-key office space
- Full 4th floor is available with great views
- Elevator access with additional full freight elevator
- Potential to add roof deck space

#### 1600 SECOND FLOOR

#### 1600 THIRD FLOOR

#### 1600 FOURTH FLOOR

## FOURTH FLOOR // 18,000 SQ. FT. AVAILABLE