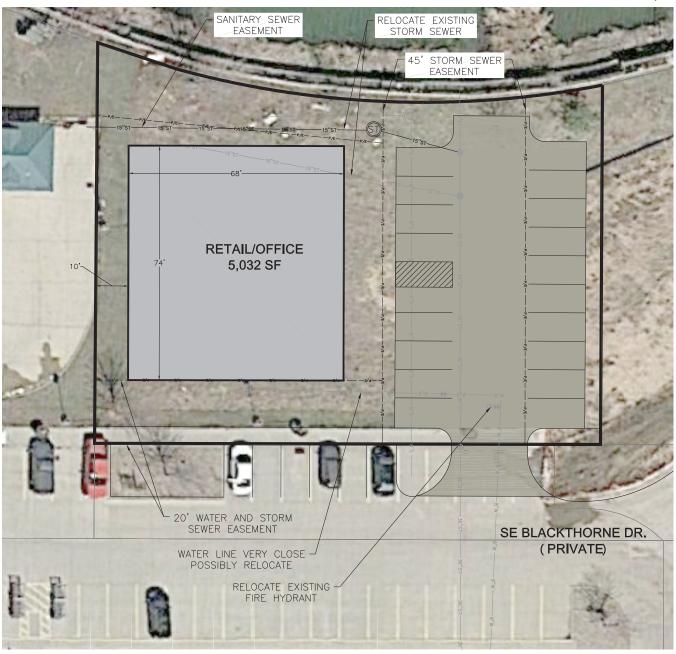

#### **PROPERTY FEATURES-**

For Lease: Pricing Negotiable - Contact agent to discuss your specific size and build out needs

- ▶ 1,600 5,000 feet of Build-to-Suit Retail/Office space on .52 acre
- ▶ Unmatched visibility from Hickman Rd with +/- 30,000 VPD traffic counts
- ► Looks over city maintained pond
- ▶ Ample parking both on site and via shared easement with Earl May
- ► Located in the heart of the fastest growing city in in one of the fastest growing counties
- ► Nearby 174 unit luxury apartment project (West Light) and Waukee Towne Center anchored by Target now under construction

# 1551 SE Blackthorne Drive

WAUKEE IOWA

Concept

Development | Investment | Brokerage