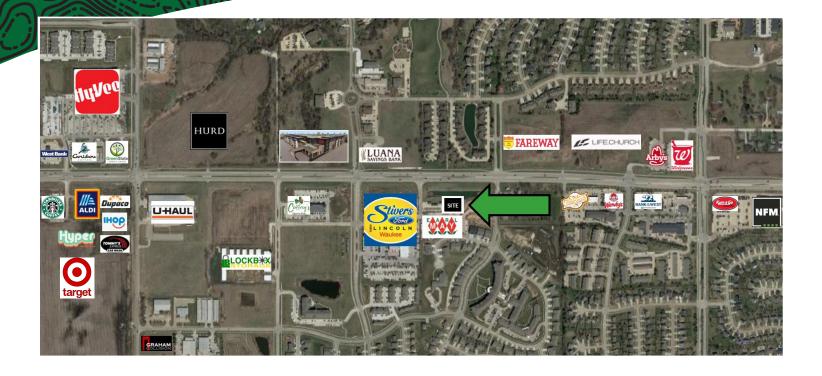

#### **PROPERTY FEATURES-**

For Lease: Pricing Negotiable - Contact agent to discuss your specific size and build out needs

- ▶ 1,600 5,000 feet of Build-to-Suit Retail/Office space on .52 acre
- ▶ Unmatched visibility from Hickman Rd with +/- 30,000 VPD traffic counts
- ► Looks over city maintained pond
- ▶ Ample parking both on site and via shared easement with Earl May
- ► Located in the heart of the fastest growing city in in one of the fastest growing counties
- ► Nearby 174 unit luxury apartment project (West Light) and Waukee Towne Center anchored by Target now under construction