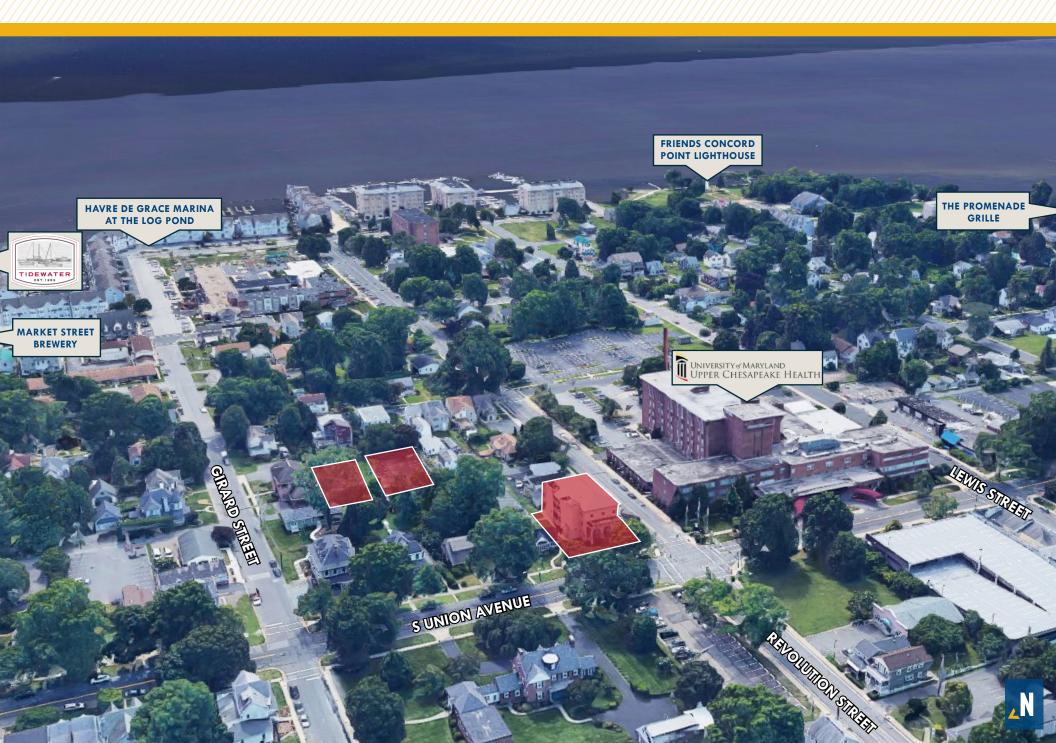

#### **HIGHLIGHTS:**

- Located in the heart of Havre de Grace Business District
- Two Parking Lots included (approx. 40 spaces)
- Possible Residential Redevelopment Opportunity
- Great investment opportunity
- Visible signage available next to the hospital
- Within walking distance to shops and restaurants on main
- Walking Distance to the old Harford Memorial Hospital

## LOCAL BIRDSEYE