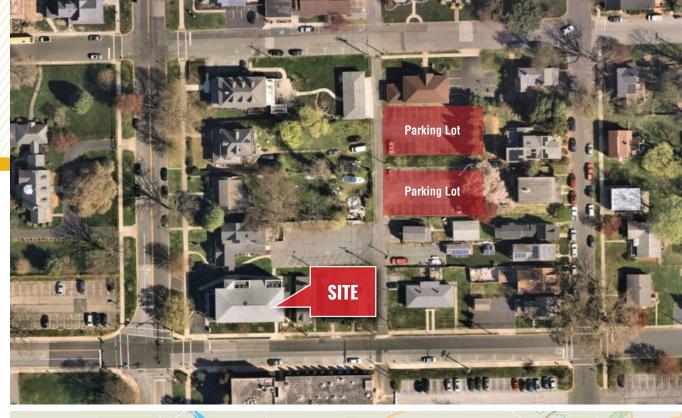

#### **HIGHLIGHTS:**

- Located in the heart of Havre de Grace Business District
- Two Parking Lots included (approx. 40 spaces)
- Possible Residential Redevelopment Opportunity
- Great investment opportunity
- Visible signage available next to the hospital
- Within walking distance to shops and restaurants on main
- Walking Distance to the old Harford Memorial Hospital