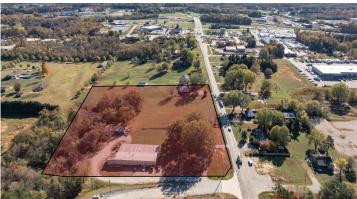

#### **Property Highlights**

- ±7.22 acres in Airport Area Ideal for IOS, Flex, or Potential Highway Commercial
- Current Zoning: LI and R-3
- City of Greensboro utilities
- Existing metal warehouse on site- ±7,000 SF
- Two month-to-month Tenants
- · Rental house and rental shed on site
- · 600 yards from I-40 and Sandy Ridge Road Interchange
- ±12,000 VPD (2023)

### SALES PRICE: \$2,000,000