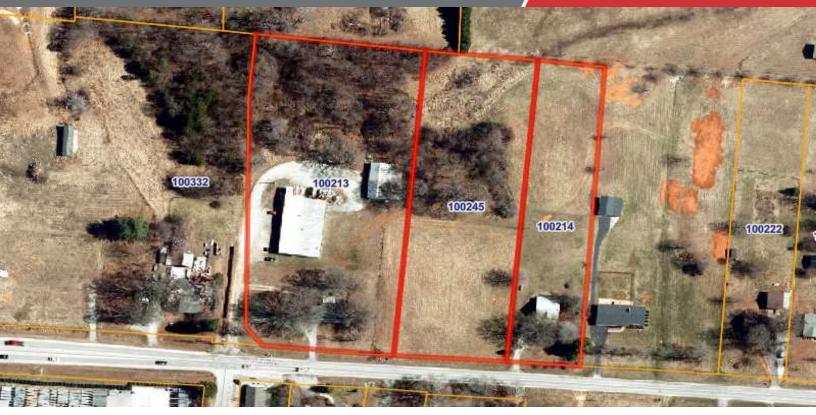

#### **Property Highlights**

- ±7.22 acres in Airport Area Ideal for IOS, Flex, or Potential Highway Commercial
- Current Zoning: LI and R-3
- City of Greensboro utilities
- Existing metal warehouse on site- ±7,000 SF
- Two month-to-month Tenants
- · Rental house and rental shed on site
- · 600 yards from I-40 and Sandy Ridge Road Interchange
- ±12,000 VPD (2023)

### SALES PRICE: \$2,000,000