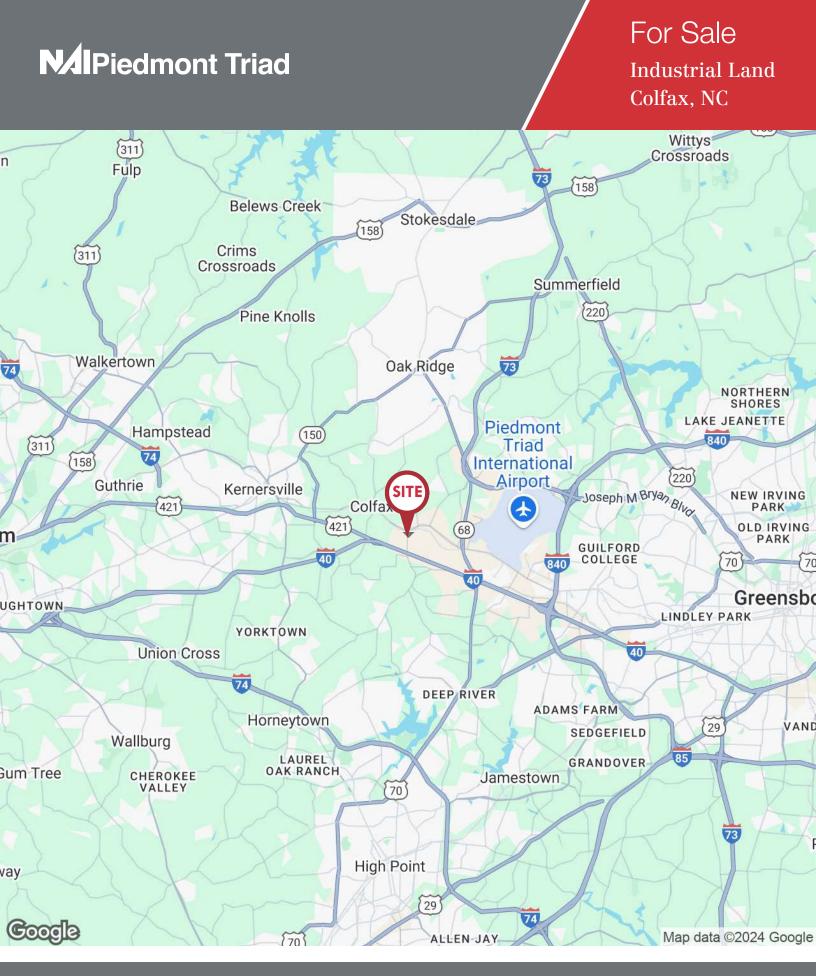

#### **Property Highlights**

- ±7.22 acres in Airport Area Ideal for IOS, Flex, or Potential Highway Commercial
- Current Zoning: LI and R-3
- City of Greensboro utilities
- Existing metal warehouse on site- ±7,000 SF
- Two month-to-month Tenants
- · Rental house and rental shed on site
- · 600 yards from I-40 and Sandy Ridge Road Interchange
- ±12,000 VPD (2023)