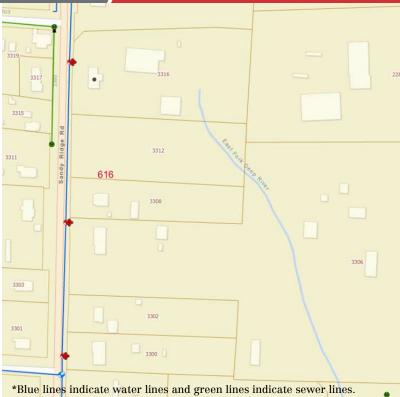

#### **Property Highlights**

- ±7.22 acres in Airport Area Ideal for IOS, Flex, or Potential Highway Commercial
- Current Zoning: LI and R-3
- City of Greensboro utilities
- Existing metal warehouse on site- ±7,000 SF
- Two month-to-month Tenants
- · Rental house and rental shed on site
- · 600 yards from I-40 and Sandy Ridge Road Interchange
- ±12,000 VPD (2023)