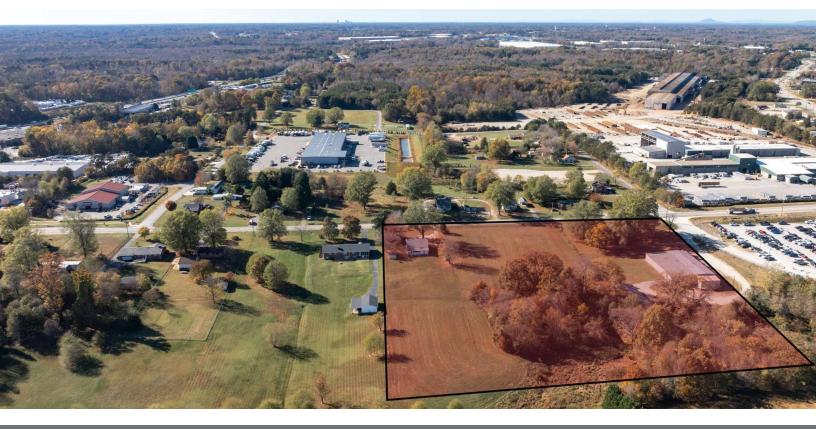

#### **Property Highlights**

- ±7.22 acres in Airport Area Ideal for IOS, Flex, or Potential Highway Commercial
- Current Zoning: LI and R-3
- City of Greensboro utilities
- Existing metal warehouse on site- ±7,000 SF
- Two month-to-month Tenants
- · Rental house and rental shed on site
- · 600 yards from I-40 and Sandy Ridge Road Interchange
- ±12,000 VPD (2023)

### SALES PRICE: \$2,000,000