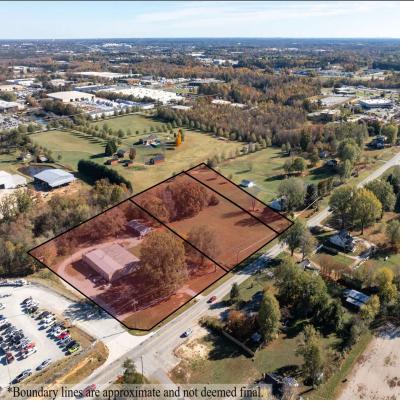

#### **Property Highlights**

- ±7.22 acres in Airport Area Ideal for IOS, Flex, or Potential Highway Commercial
- Current Zoning: LI and R-3
- City of Greensboro utilities
- Existing metal warehouse on site- ±7,000 SF
- Two month-to-month Tenants
- · Rental house and rental shed on site
- · 600 yards from I-40 and Sandy Ridge Road Interchange
- ±12,000 VPD (2023)

### SALES PRICE: \$2,000,000