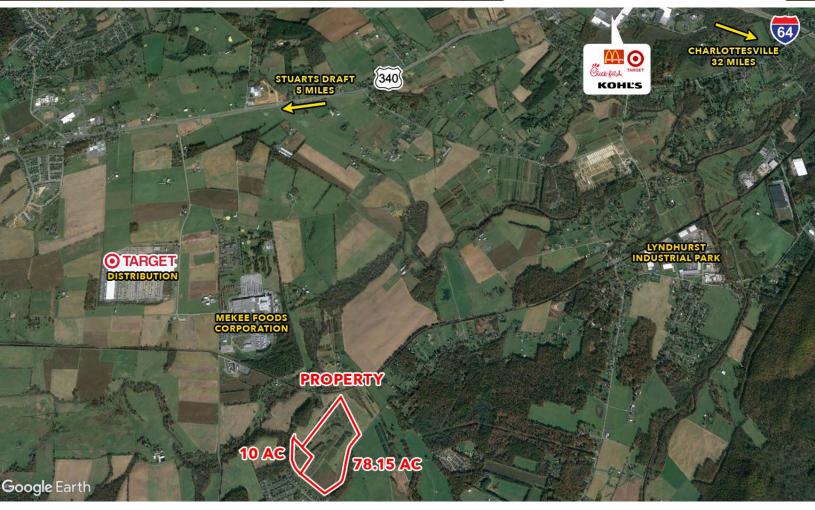

#### PROPERTY HIGHLIGHTS

- Beautiful agricultural parcels just outside Waynesboro and Stuarts Draft
- > Potential for farm and residential development
- Conveniently located less than 15 minutes to I-64
- Two properties totaling over 88 Acres located at the intersection of Lipscomb Rd and Lyndhurst Rd
- > 78.15 Acres: \$1,165,000 10 Acres: \$162,000
- > See Agent for more details