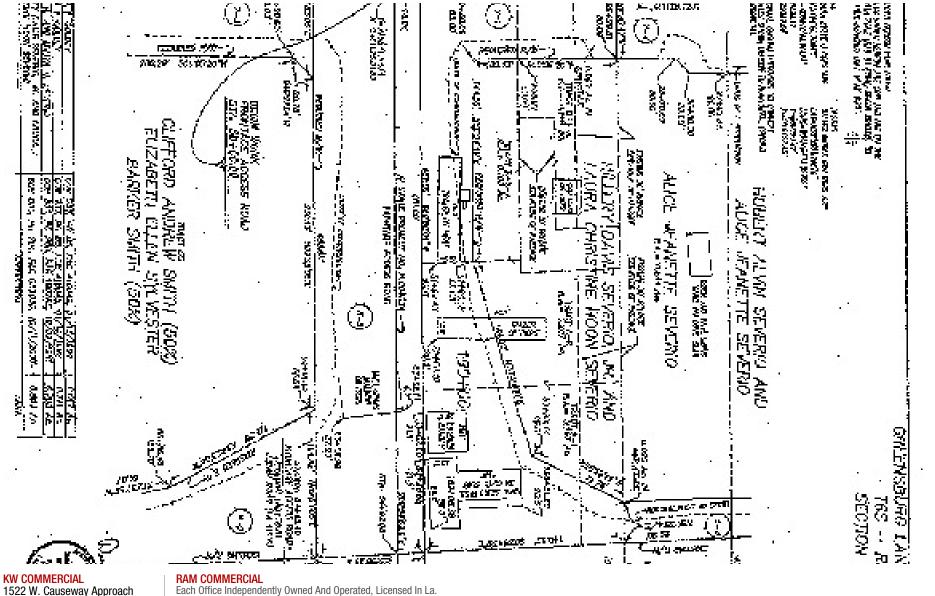

#### **PROPERTY OVERVIEW**

**PROPERTY HIGHLIGHTS** 

Just north of Interstate, between Highway 190 and I12. Prime location for commercial retail business.

| SALE PRICE: | \$530,000 |
|-------------|-----------|
| LOT SIZE:   | 0.7 Acres |
| PRICE / SF: | \$17.38   |