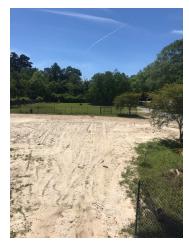

#### **PROPERTY OVERVIEW**

**PROPERTY HIGHLIGHTS** 

Just north of Interstate, between Highway 190 and I12. Prime location for commercial retail business.

| SALE PRICE: | \$530,000 |
|-------------|-----------|
| LOT SIZE:   | 0.7 Acres |
| PRICE / SF: | \$17.38   |