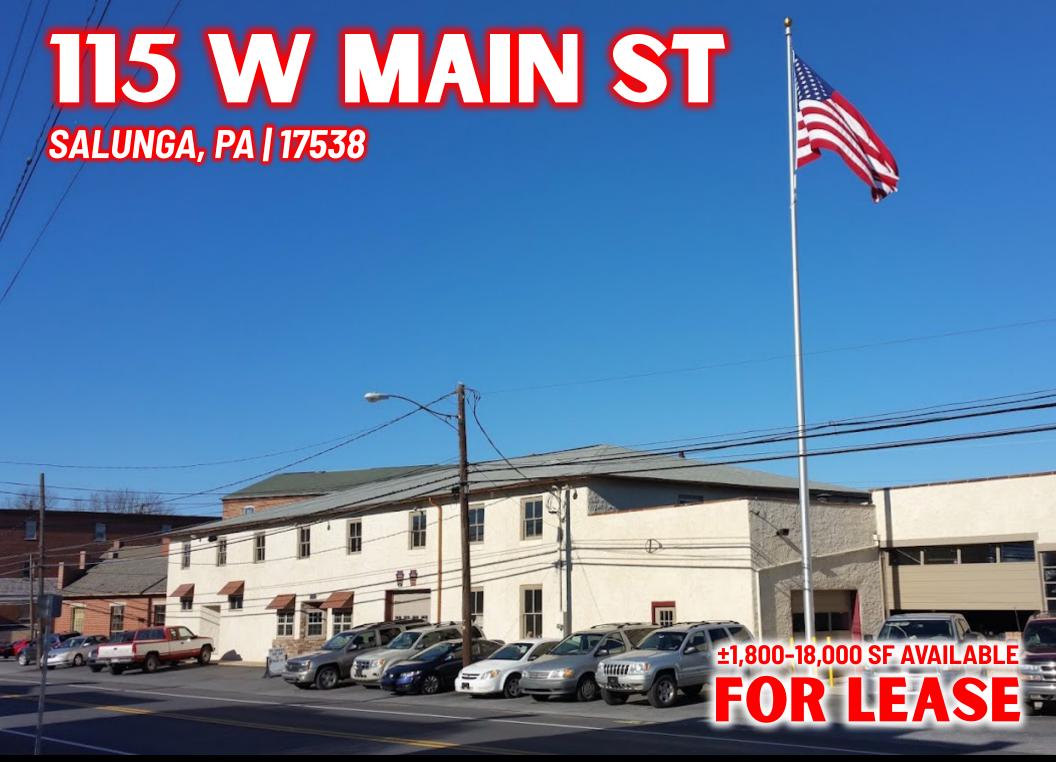

# PROPERTY OVERVIEW

115 W Main St, Salunga, PA 17540 is a +/- 18,000 SF building with excellent visibility available for lease. Building is comprised of roughly 6,300 SF of garage/warehouse space, 3,600 SF of first floor office, 10,000 sf of 2nd floor office and 3,000 SF of basement warehouse space with drive in door. The 18,000 sf can be leased in its entirety or divided as needed. Auto repair use will not be permitted but other auto related uses will be considered such as custom car builds, auto detailing, wraps and graphics, etc. All other non-auto related uses will be also considered. Pricing as follows: Garage/1st Floor Warehouse Alone: \$12.95/SF NNN Garage/Warehouse and First Floor Office: \$13.95/SF NNN First Floor Office Only (3,600 sf): \$15.95/SF NNN 2nd Floor Office: \$7.95 - 15.95/ SF NNN Basement Warehousing: \$6.95/SF NNN.