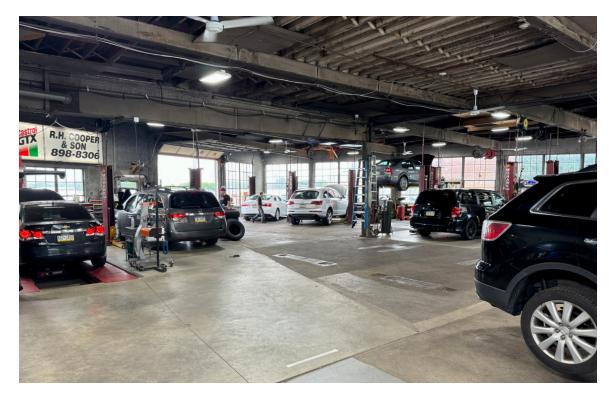

# PROPERTY OVERVIEW

115 W Main St, Salunga, PA 17540 is a +/- 18,000 SF building with excellent visibility available for lease. Building is comprised of roughly 6,300 SF of garage/warehouse space, 3,600 SF of first floor office, 10,000 sf of 2nd floor office and 3,000 SF of basement warehouse space with drive in door. The 18,000 sf can be leased in its entirety or divided as needed. Auto repair use will not be permitted but other auto related uses will be considered such as custom car builds, auto detailing, wraps and graphics, etc. All other non-auto related uses will be also considered. Pricing as follows: Garage/1st Floor Warehouse Alone: \$12.95/SF NNN Garage/Warehouse and First Floor Office: \$13.95/SF NNN First Floor Office Only (3,600 sf): \$15.95/SF NNN 2nd Floor Office: \$7.95 - 15.95/ SF NNN Basement Warehousing: \$6.95/SF NNN.