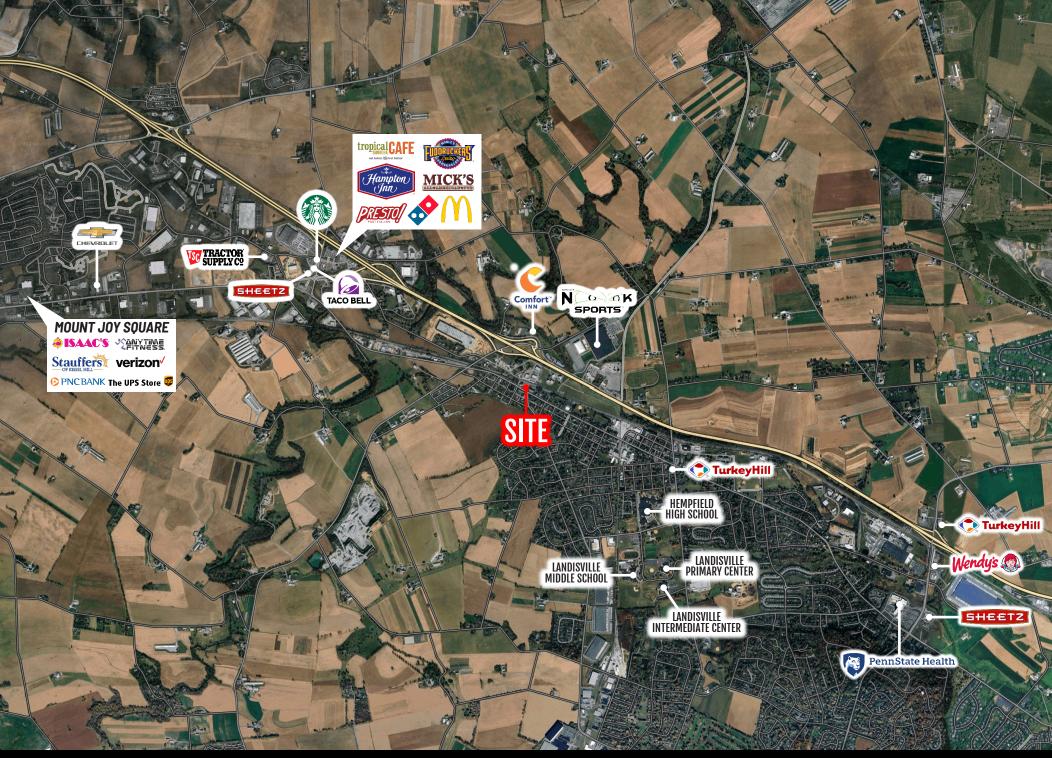

# PROPERTY OVERVIEW

115 W Main St, Salunga, PA 17540 is a +/- 18,000 SF building with excellent visibility available for lease. Building is comprised of roughly 6,300 SF of garage/warehouse space, 3,600 SF of first floor office, 10,000 sf of 2nd floor office and 3,000 SF of basement warehouse space with drive in door. The 18,000 sf can be leased in its entirety or divided as needed. Auto repair use will not be permitted but other auto related uses will be considered such as custom car builds, auto detailing, wraps and graphics, etc. All other non-auto related uses will be also considered. Pricing as follows: Garage/1st Floor Warehouse Alone: \$12.95/SF NNN Garage/Warehouse and First Floor Office: \$13.95/SF NNN First Floor Office Only (3,600 sf): \$15.95/SF NNN 2nd Floor Office: \$7.95 - 15.95/ SF NNN Basement Warehousing: \$6.95/SF NNN.