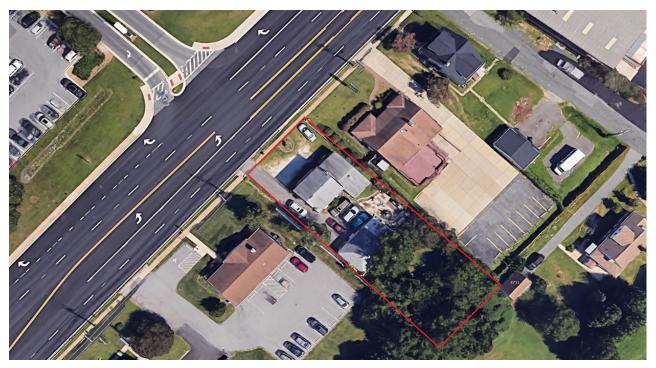

6782 billv@bcvcommercial.com

## PRICED: \$650,000.00

### **Property Details:**

- High Visibility
  – Near the Intersection of Belair Rd & Silver Spring
- High Daily Car Counts
- Property Size: 0.35 Acres (14,995 SF)
- Main Building Size: 1,765 SF
- Detached garage with running water
- Zoned C-B (Community Business)
- Full Public Utilities Available
- Across street from Shopping Center with Aldi and other major retailers
- Walking Distance to other local amenities

### **Zoning Allows For:**

A Variety of Office, Retail and Personal Service Uses

#### **Back Garage - Storage**





1920 Rock Spring Rd. Suite 101, Forest Hill, MD 21050 Ph. 410.296.2626 | Fax 410.296.2660

# 8725 Belair Road, Baltimore, MD 21236

## **COMMERCIAL INVESTMENT PROPERTY -For Sale**



#### **Aerial-Close Up**



**Aerial - Location Area**