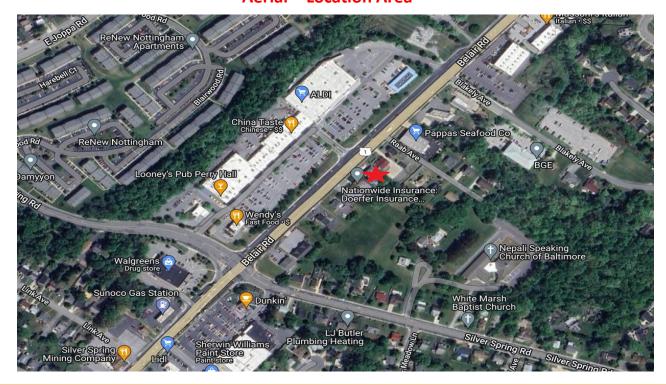

#### **Aerial-Close Up**

**Aerial - Location Area** 

### **Property Details:**

- High Visibility
  – Near the Intersection of Belair Rd & Silver Spring
- High Daily Car Counts
- Property Size: 0.35 Acres (14,995 SF)
- Main Building Size: 1,765 SF
- Detached garage with running water
- Zoned C-B (Community Business)
- Full Public Utilities Available
- Across street from Shopping Center with Aldi and other major retailers
- Walking Distance to other local amenities