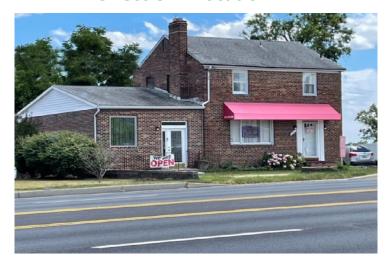

### **Great Visibility and Exposure**

#### **Perfect CBD Location**

| DEMOGRAPHICS:                                                              |                           |                           |
|----------------------------------------------------------------------------|---------------------------|---------------------------|
| Population                                                                 | 2 MILE                    | 5 MILE                    |
| 2023 Total Population:<br>Pop. Growth 2023-2028:<br>Average Age:           | 54,831<br>0.3%<br>41.4    | 224,051<br>0.2%<br>40.2   |
| Households                                                                 |                           |                           |
| 2023 Total Households:<br>Median Household Income:<br>Avg. Household Size: | 22,653<br>\$88,260<br>2.4 | 89,613<br>\$77,554<br>2.5 |

### **Property Details:**

- High Visibility
  – Near the Intersection of Belair Rd & Silver Spring
- High Daily Car Counts
- Property Size: 0.35 Acres (14,995 SF)
- Main Building Size: 1,765 SF
- Detached garage with running water
- Zoned C-B (Community Business)
- Full Public Utilities Available
- Across street from Shopping Center with Aldi and other major retailers
- Walking Distance to other local amenities