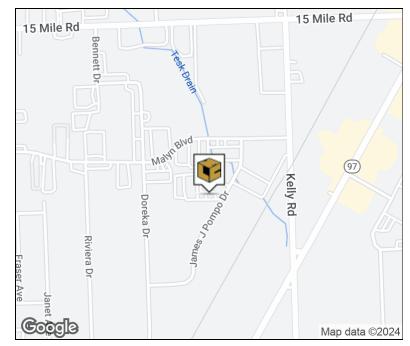

#### FOR MORE INFORMATION:

Joe DePonio III, SIOR Jason Capitani, SIOR, CCIM

Senior Vice President 248.637.3513 jdeponio@LMCap.com Managing Partner 248.637.7684 jcapitani@LMCap.com

**LOCATION MAP** 

# **Property Information**

| Property Type    | Industrial                                                                                  |
|------------------|---------------------------------------------------------------------------------------------|
| Zoning           | IC                                                                                          |
| Property Subtype | Manufacturing                                                                               |
| Site Description | Located on the north side of<br>Mike C Court, south of 15 Mile<br>Road, west of Kelly Road. |