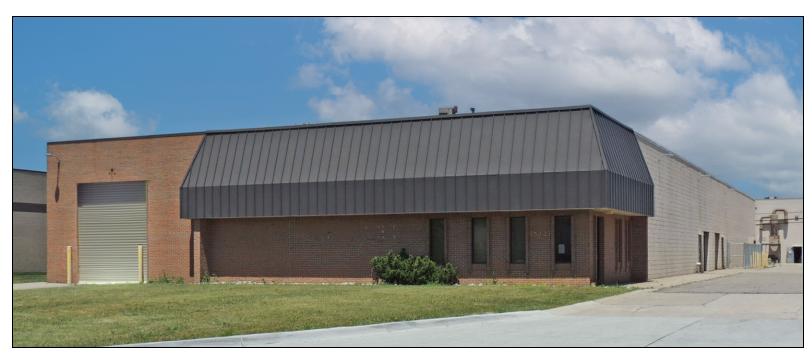

# **Building Information**

| Building Size               | 16,000 SF            |
|-----------------------------|----------------------|
| Available SF                | 8,000 SF             |
| Factory SF                  | 7,175 SF             |
| Office Space                | 825 SF               |
| Year Built                  | 1983                 |
| Year Last Renovated         | 2021                 |
| Tenancy                     | Multiple             |
| Number of Grade Level Doors | 2                    |
| Overhead Door Size          | 12'x14, 8'x8'        |
| Bay Size                    | 40 ft                |
| Ceiling Height              | 17 ft                |
| Minimum Ceiling Height      | 17 ft                |
| Power Description           | 480 Volts   400 Amps |
| Number of Parking Spaces    | 20                   |
| Heating                     | Radiant              |
| A/C                         | 100%                 |
| Restrooms                   | 3                    |
| Lighting                    | LED                  |